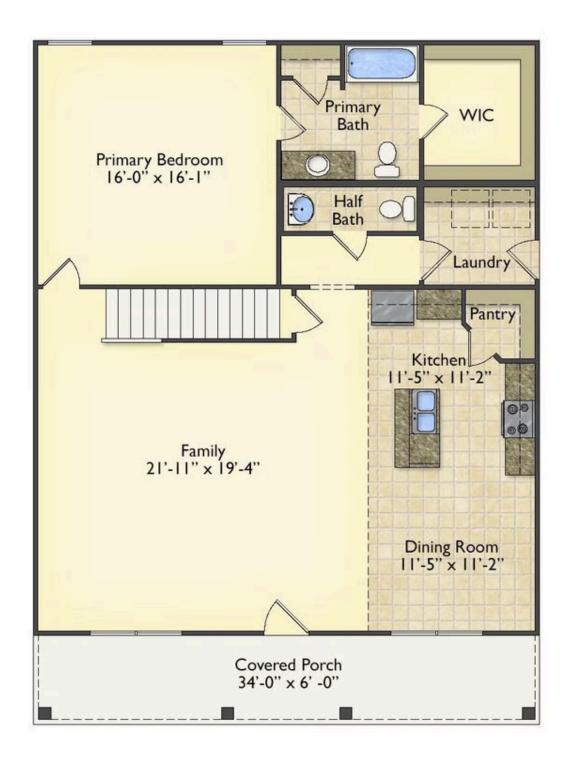

## **Beaufort Eranklin**

\$258,990

**3 Exterior Styles Available** 

பு 1,988+ Sq. Ft.

📇 3 Bedrooms

2.5 Bathrooms

The Beaufort is a spectacular plan for those who are looking for elegance and comfort. From the high ceilings and open layout design to the abundance of natural light, no detail has been overlooked in the creation of this stunning home. Everyday life is sure to revolve around the open kitchen, dining, and great room. Here you can gather with loved ones and host guests as you cook up a nice comfort food meal in the large gourmet kitchen with an island is a perfect for gathering family and friends.

The layout extends to the second-floor bonus room which could be used to fit any of your needs, whether you're envisioning a home office, a playroom or a second living area. There is plenty of space for everyone to spread out and relax with three spacious bedrooms and 2.5 baths. At the end of your day, you can retire to your luxe primary suite with your large private bath that includes a shower/tub combo. As you might expect, the list of extra features is long and impressive. Add a covered front porch to enjoy time outdoors with a refreshing glass of lemonade! The options are endless with The Beaufort.