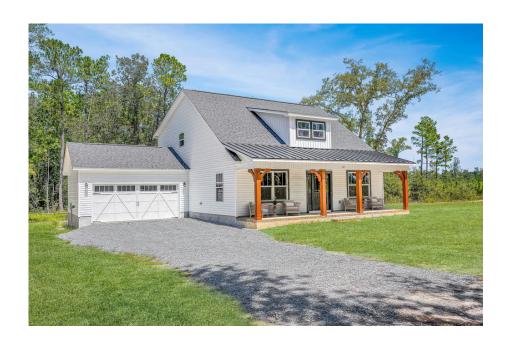

## **Beaufort Eranklin**

\$258,990

**3 Exterior Styles Available** 

பு 1,988+ Sq. Ft.

📇 3 Bedrooms

2.5 Bathrooms

The Beaufort is a spectacular plan for those who are looking for elegance and comfort. From the high ceilings and open layout design to the abundance of natural light, no detail has been overlooked in the creation of this stunning home. Everyday life is sure to revolve around the open kitchen, dining, and great room. Here you can gather with loved ones and host guests as you cook up a nice comfort food meal in the large gourmet kitchen with an island is a perfect for gathering family and friends.

The layout extends to the second-floor bonus room which could be used to fit any of your needs, whether you're envisioning a home office, a playroom or a second living area. There is plenty of space for everyone to spread out and relax with three spacious bedrooms and 2.5 baths. At the end of your day, you can retire to your luxe primary suite with your large private bath that includes a shower/tub combo. As you might expect, the list of extra features is long and impressive. Add a covered front porch to enjoy time outdoors with a refreshing glass of lemonade! The options are endless with The Beaufort.