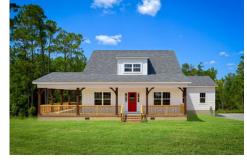

## **Beaufort Eranklin**

\$258,990

**3 Exterior Styles Available** 

பு 1,988+ Sq. Ft.

📇 3 Bedrooms

2.5 Bathrooms

The Beaufort is a spectacular plan for those who are looking for elegance and comfort. From the high ceilings and open layout design to the abundance of natural light, no detail has been overlooked in the creation of this stunning home. Everyday life is sure to revolve around the open kitchen, dining, and great room. Here you can gather with loved ones and host guests as you cook up a nice comfort food meal in the large gourmet kitchen with an island is a perfect for gathering family and friends.

The layout extends to the second-floor bonus room which could be used to fit any of your needs, whether you're envisioning a home office, a playroom or a second living area. There is plenty of space for everyone to spread out and relax with three spacious bedrooms and 2.5 baths. At the end of your day, you can retire to your luxe primary suite with your large private bath that includes a shower/tub combo. As you might expect, the list of extra features is long and impressive. Add a covered front porch to enjoy time outdoors with a refreshing glass of lemonade! The options are endless with The Beaufort.