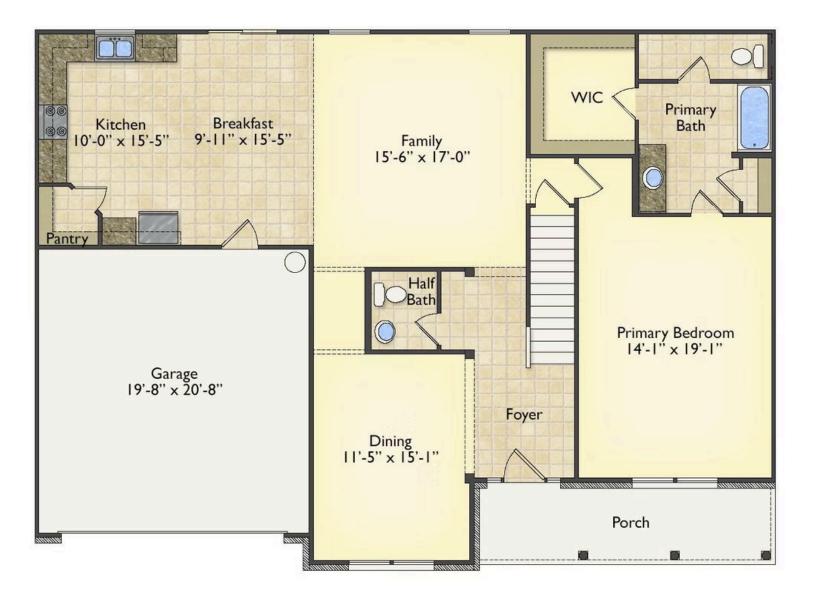

## Priced From \$292,990

**3 Exterior Styles Available** 

- \_ 2,595+ Sq. Ft.
- 📇 4 Bedrooms
- 💮 2.5 Bathrooms
- 👝 2 Car Garage

The Augusta offers 4 bedrooms and 2.5 baths with plenty of options to create the home you've been dreaming of. Envision yourself winding down in your spacious primary suite and private primary bathroom located on the main floor for the retreat you deserve. The covered back porch option gives you just another reason to stay home and enjoy the evening with a nice relaxing home-cooked meal. The utility room is conveniently located upstairs along with all the bedrooms to make laundry day less of a hassle. The option to add a bonus room above your garage could come in handy as and add space for a place to play and do homework for the kids! This floor plan has something for everyone and is completely customizable to create your very own dream home.

## Augusta Franklin

All square footage is approximate. Renderings are artist's conceptions and may vary slightly from the actual home. Homes may be built in reverse of plans shown, depending on site conditions. Minor architectural changes may be made occasionally at the option of the builder. Please contact your Sales Consultant for details.