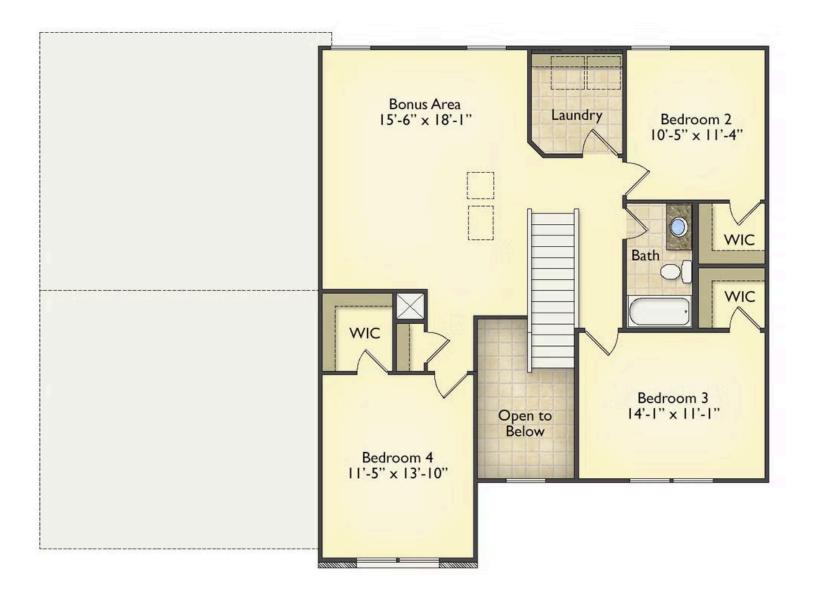

## Priced From \$292,990

**3 Exterior Styles Available** 

- \_ 2,595+ Sq. Ft.
- 📇 4 Bedrooms
- 💮 2.5 Bathrooms
- 👝 2 Car Garage

The Augusta offers 4 bedrooms and 2.5 baths with plenty of options to create the home you've been dreaming of. Envision yourself winding down in your spacious primary suite and private primary bathroom located on the main floor for the retreat you deserve. The covered back porch option gives you just another reason to stay home and enjoy the evening with a nice relaxing home-cooked meal. The utility room is conveniently located upstairs along with all the bedrooms to make laundry day less of a hassle. The option to add a bonus room above your garage could come in handy as and add space for a place to play and do homework for the kids! This floor plan has something for everyone and is completely customizable to create your very own dream home.

## Augusta Franklin

All square footage is approximate. Renderings are artist's conceptions and may vary slightly from the actual home. Homes may be built in reverse of plans shown, depending on site conditions. Minor architectural changes may be made occasionally at the option of the builder. Please contact your Sales Consultant for details.