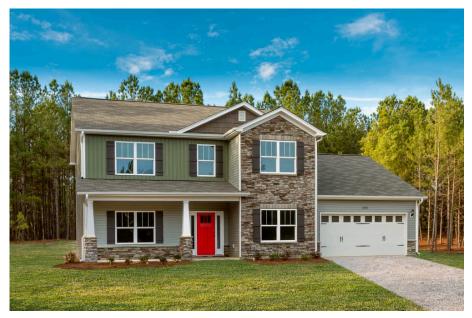

## Augusta Franklin

## Priced From \$292,990

**3 Exterior Styles Available** 

- \_ 2,595+ Sq. Ft.
- 📇 4 Bedrooms
- 💮 2.5 Bathrooms
- 👝 2 Car Garage

The Augusta offers 4 bedrooms and 2.5 baths with plenty of options to create the home you've been dreaming of. Envision yourself winding down in your spacious primary suite and private primary bathroom located on the main floor for the retreat you deserve. The covered back porch option gives you just another reason to stay home and enjoy the evening with a nice relaxing home-cooked meal. The utility room is conveniently located upstairs along with all the bedrooms to make laundry day less of a hassle. The option to add a bonus room above your garage could come in handy as and add space for a place to play and do homework for the kids! This floor plan has something for everyone and is completely customizable to create your very own dream home.