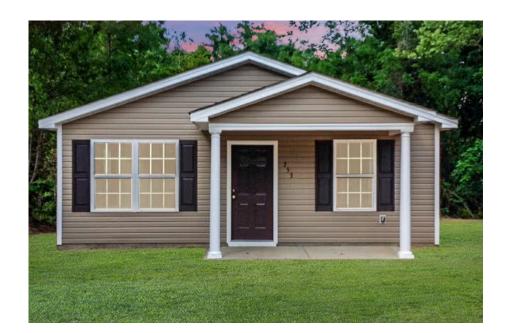

## Aspen Franklin

\$152,990

**2 Exterior Styles Available** 

பு 1,176+ Sq. Ft.

3 Bedrooms

🚊 2 Bathrooms

The Aspen is a cozy, one-story plan with an open layout that is bright and welcoming and invites you to easily flow from one space into the next. This plan offers 3 bedrooms and 2 full baths with a spacious great room that opens up to the eat-in kitchen. Personalize this plan to turn this kitchen into your own luxury kitchen perfect for entertaining. You can even add a garage, or a covered porch to wake up and watch the sunrise with a cup of joe. With endless opportunities, you can turn this versatile plan into your own dream home.

Craftsman

Classic

All square footage is approximate. Renderings are artist's conceptions and may vary slightly from the actual home. Homes may be built in reverse of plans shown, depending on site conditions. Minor architectural changes may be made occasionally at the option of the builder. Please contact your Sales Consultant for details.

## Aspen Franklin