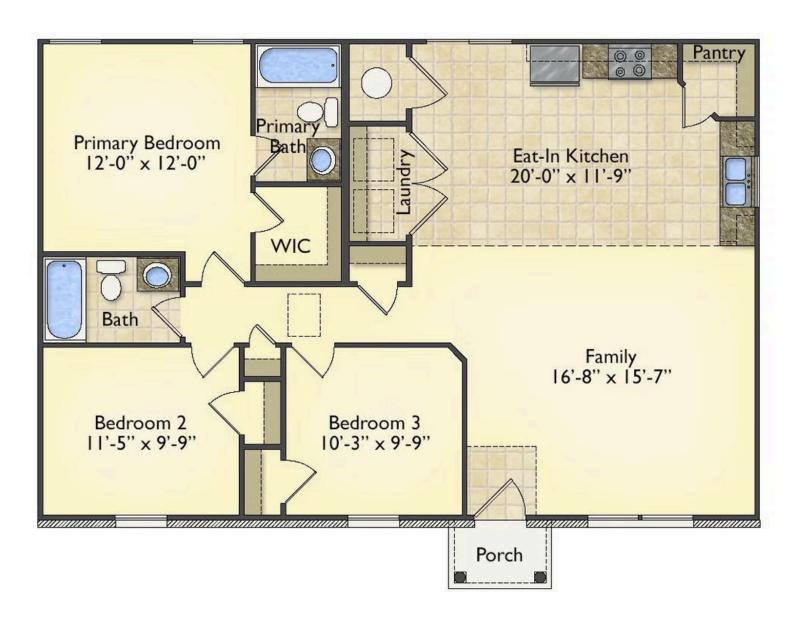

## Aspen Franklin

\$152,990

**2 Exterior Styles Available** 

பு 1,176+ Sq. Ft.

3 Bedrooms

🚊 2 Bathrooms

The Aspen is a cozy, one-story plan with an open layout that is bright and welcoming and invites you to easily flow from one space into the next. This plan offers 3 bedrooms and 2 full baths with a spacious great room that opens up to the eat-in kitchen. Personalize this plan to turn this kitchen into your own luxury kitchen perfect for entertaining. You can even add a garage, or a covered porch to wake up and watch the sunrise with a cup of joe. With endless opportunities, you can turn this versatile plan into your own dream home.