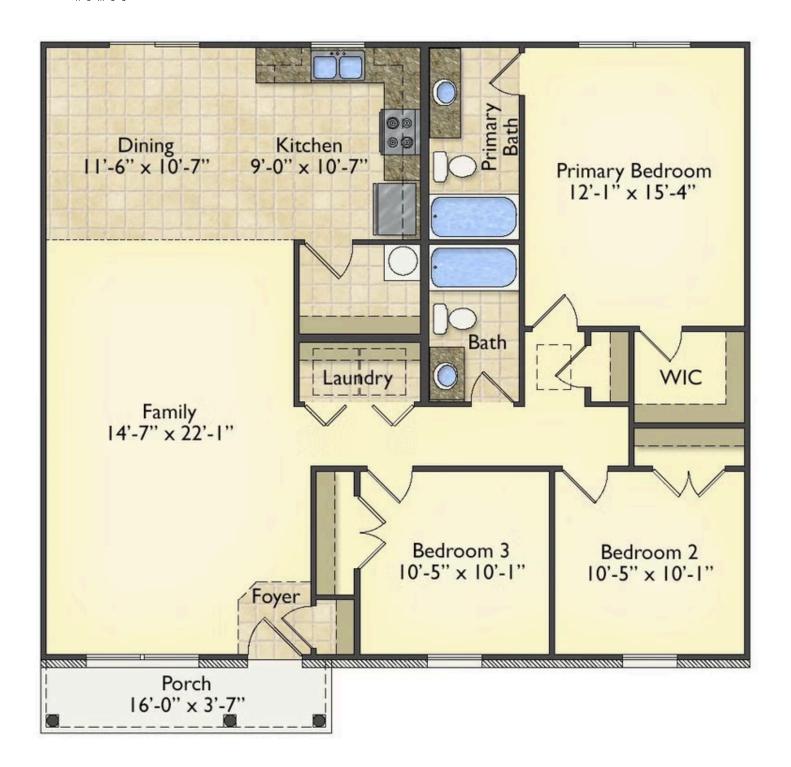

## Tynedale

\$169,990

**2 Exterior Styles Available** 

பு 1,326+ Sq. Ft.

**3 Bedrooms** 

2 Bathrooms

This charming floor plan creates the perfect space for spending the night in and relaxing, or entertaining family and loved ones. The Tynedale offers 3 bedrooms and 2 bathrooms including a primary suite with a stunning bathroom and walk-in closet. The heart of the home is the great room with a vaulted ceiling that opens up to a beautiful kitchen and dining room. Add a covered porch to enjoy summer night grilling out with family and loved ones or create a storage space with the option to add a garage. This floor plan is customizable to meet your needs and fulfill all your dreams.

## Tynedale Harnett