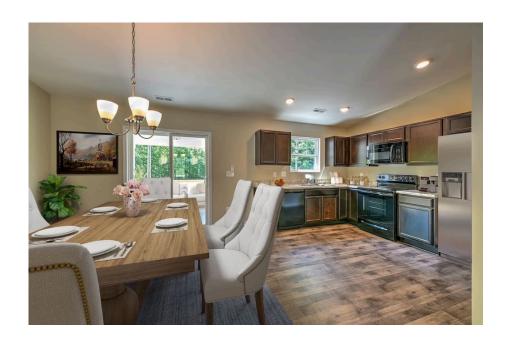

## Tynedale

\$169,990

**2 Exterior Styles Available** 

பு 1,326+ Sq. Ft.

**3 Bedrooms** 

2 Bathrooms

This charming floor plan creates the perfect space for spending the night in and relaxing, or entertaining family and loved ones. The Tynedale offers 3 bedrooms and 2 bathrooms including a primary suite with a stunning bathroom and walk-in closet. The heart of the home is the great room with a vaulted ceiling that opens up to a beautiful kitchen and dining room. Add a covered porch to enjoy summer night grilling out with family and loved ones or create a storage space with the option to add a garage. This floor plan is customizable to meet your needs and fulfill all your dreams.