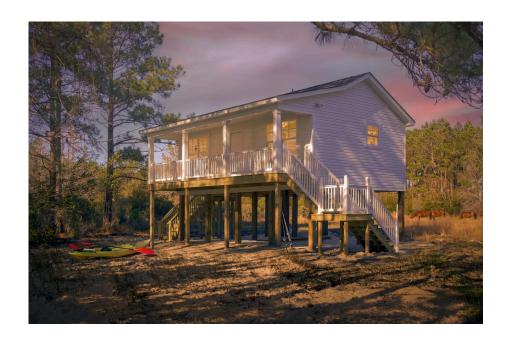

## Tucker

\$95,990

**4 Exterior Styles Available** 

\_ 600+ Sq. Ft.

1 Bedrooms

🗦 1 Bathrooms

Say hello to the "Tucker"- a cozy one-bedroom, one-bathroom home spanning 600 square feet. Despite its small size, it offers all the comforts you need, with an open living space, full kitchen, and a private primary bedroom.

This compact home brings numerous advantages, including lower maintenance costs and an efficient use of space. It's the perfect option for keeping a family member close while still providing them with their own space and independence or perhaps for your forever home downsizing is a top priority. is the perfect blend of convenience and comfort.

Whether you're keeping family close or embracing a simpler lifestyle, this home offers a cozy space for all.

Classic Craftsman Farmhouse 2

All square footage is approximate. Renderings are artist's conceptions and may vary slightly from the actual home. Homes may be built in reverse of plans shown, depending on site conditions. Minor architectural changes may be made occasionally at the option of the builder. Please contact your Sales Consultant for details.