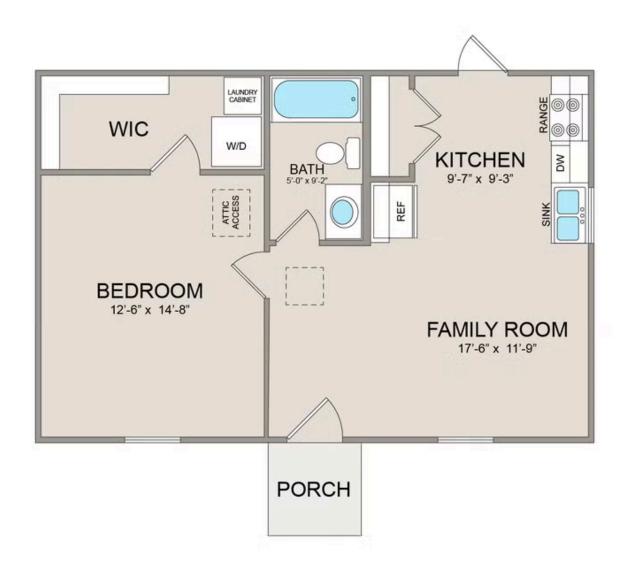

## Tucker

\$95,990

**4 Exterior Styles Available** 

\_ 600+ Sq. Ft.

1 Bedrooms

🗦 1 Bathrooms

Say hello to the "Tucker"- a cozy one-bedroom, one-bathroom home spanning 600 square feet. Despite its small size, it offers all the comforts you need, with an open living space, full kitchen, and a private primary bedroom.

This compact home brings numerous advantages, including lower maintenance costs and an efficient use of space. It's the perfect option for keeping a family member close while still providing them with their own space and independence or perhaps for your forever home downsizing is a top priority. is the perfect blend of convenience and comfort.

Whether you're keeping family close or embracing a simpler lifestyle, this home offers a cozy space for all.

Classic Craftsman Farmhouse 2

All square footage is approximate. Renderings are artist's conceptions and may vary slightly from the actual home. Homes may be built in reverse of plans shown, depending on site conditions. Minor architectural changes may be made occasionally at the option of the builder. Please contact your Sales Consultant for details.