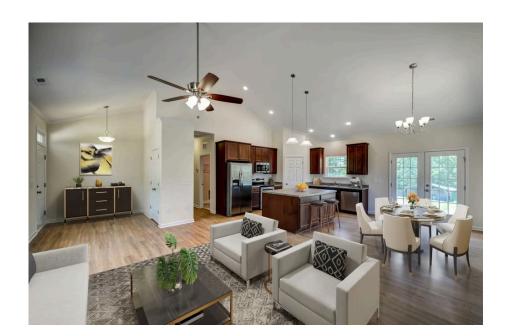

## **Southport**Harnett

\$183,990

**4 Exterior Styles Available** 

\_ 1,428+ Sq. Ft.

3 Bedrooms

🗎 2 Bathrooms

If you're looking for Southern charm and comfortable living, the Southport is the perfect fit! This beautiful plan was designed with you in mind whether you're relaxing at the end of the day or gathering with family and loved ones for an evening of fun and games. There are 3 bedrooms and 2 bathrooms throughout this cozy floor plan. The heart of the home is sure to be the large eat in kitchen with optional island that opens up to the beautiful great room. This is the perfect space for entertaining, or relaxing and watching the game. The covered front porch is the perfect spot to catch up with conversation on a sunny summer day with a cool pitcher of sweet tea. At the end of the day, retire to the primary suite where you can enjoy a luxurious primary bath and walk-in closet. This floor plan is the perfect fit for your Southern farmhouse dreams and can be customized to fulfill all your needs!