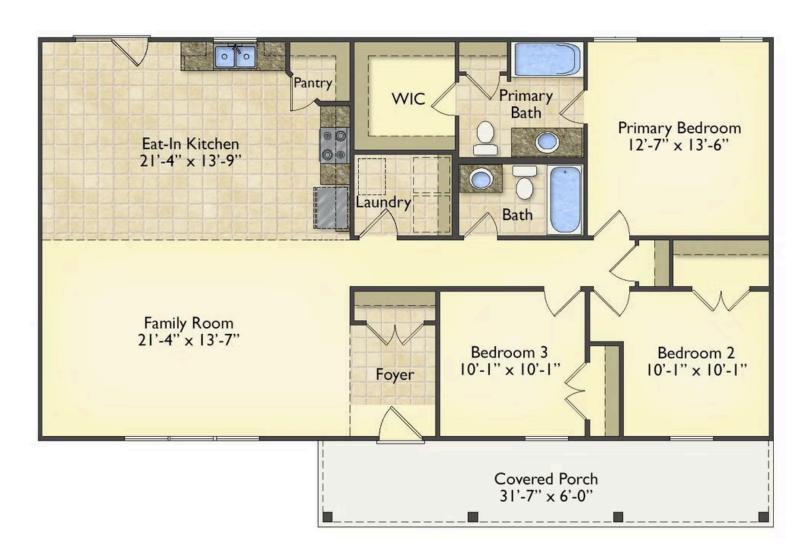

## **Southport**Harnett

\$183,990

**4 Exterior Styles Available** 

\_ 1,428+ Sq. Ft.

3 Bedrooms

🗎 2 Bathrooms

If you're looking for Southern charm and comfortable living, the Southport is the perfect fit! This beautiful plan was designed with you in mind whether you're relaxing at the end of the day or gathering with family and loved ones for an evening of fun and games. There are 3 bedrooms and 2 bathrooms throughout this cozy floor plan. The heart of the home is sure to be the large eat in kitchen with optional island that opens up to the beautiful great room. This is the perfect space for entertaining, or relaxing and watching the game. The covered front porch is the perfect spot to catch up with conversation on a sunny summer day with a cool pitcher of sweet tea. At the end of the day, retire to the primary suite where you can enjoy a luxurious primary bath and walk-in closet. This floor plan is the perfect fit for your Southern farmhouse dreams and can be customized to fulfill all your needs!