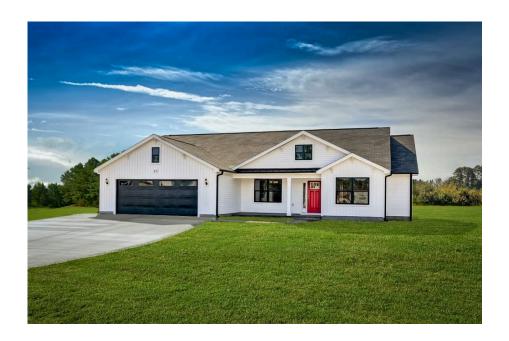

## Richfield

\$236,990

**3 Exterior Styles Available** 

பு 1,877+ Sq. Ft.

4 Bedrooms

2 Bathrooms

**2 Car Garage** 

The Richfield has something for everyone! This lovely home offers 4 bedrooms and 2 baths with endless options to create your dream home. The openness of the Kitchen with large island, breakfast nook, and family room was specifically designed to keep everyone together. Savor relaxed yet special meals in your formal dining room or reinvent the space into a 5th bedroom for those out of town guests. The master retreat complete with a walk in closet is secluded from the other three bedrooms for privacy. A shortage of storage space is a problem of the past with walk in closets in each of the 4 bedrooms in this home. A covered front porch, 2 car garage, and separate laundry room are just a few of the reasons to make the Richfield your very own dream home.

Classic Craftsman Farmhouse

All square footage is approximate. Renderings are artist's conceptions and may vary slightly from the actual home. Homes may be built in reverse of plans shown, depending on site conditions. Minor architectural changes may be made occasionally at the option of the builder. Please contact your Sales Consultant for details.