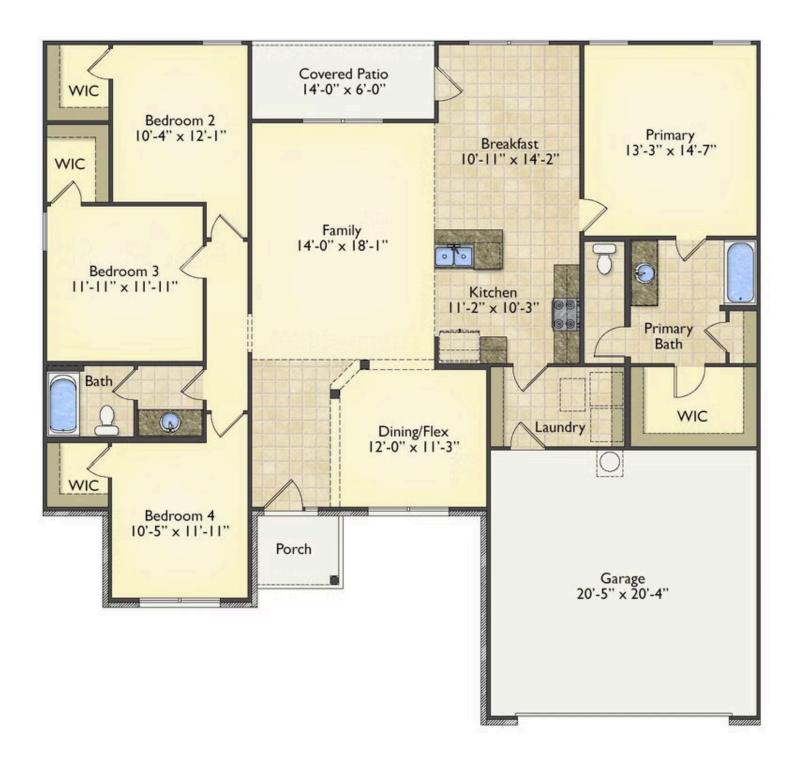

## Richfield

\$236,990

**3 Exterior Styles Available** 

பு 1,877+ Sq. Ft.

4 Bedrooms

2 Bathrooms

**2 Car Garage** 

The Richfield has something for everyone! This lovely home offers 4 bedrooms and 2 baths with endless options to create your dream home. The openness of the Kitchen with large island, breakfast nook, and family room was specifically designed to keep everyone together. Savor relaxed yet special meals in your formal dining room or reinvent the space into a 5th bedroom for those out of town guests. The master retreat complete with a walk in closet is secluded from the other three bedrooms for privacy. A shortage of storage space is a problem of the past with walk in closets in each of the 4 bedrooms in this home. A covered front porch, 2 car garage, and separate laundry room are just a few of the reasons to make the Richfield your very own dream home.