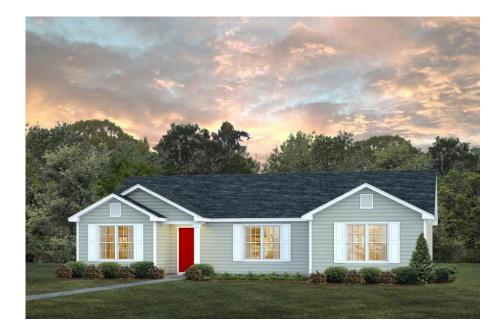

## Pinehurst Harnett

Priced From **\$182,990** 

**3 Exterior Styles Available** 

- ₁,561+ Sq. Ft.
- Bedrooms
- 💮 2 Bathrooms

This beautiful home features a spacious and open layout that's perfect for families and those who love to entertain. With three cozy bedrooms and two bathrooms, you'll have plenty of space to relax and unwind after a long day. The open design seamlessly connects the family room with the kitchen, creating a warm and inviting atmosphere that's perfect for gathering with loved ones.

Whether you're hosting a family dinner or just hanging out with friends, this floor plan is perfect for you. You can customize the Pinehurst to meet your needs and create the home of your dream!

Classic