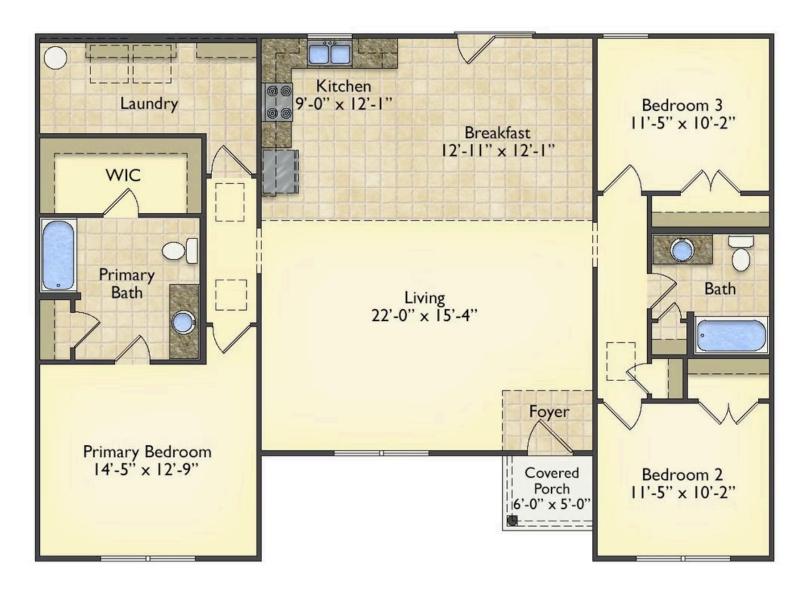

## Pinehurst

Harnett

All square footage is approximate. Renderings are artist's conceptions and may vary slightly from the actual home. Homes may be built in reverse of plans shown, depending on site conditions. Minor architectural changes may be made occasionally at the option of the builder. Please contact your Sales Consultant for details.