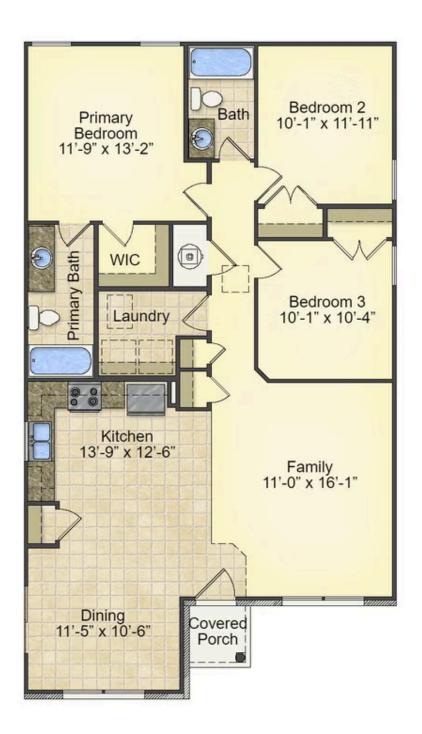

## Priced From **\$165,990**

**3 Exterior Styles Available** 

- [ 1,260+ Sq. Ft.
- 📇 3 Bedrooms
- 🚊 2 Bathrooms

This charming floor plan creates the perfect space for relaxing and watching the game, or hosting an evening with family and loved ones. Just imagine coming home and enjoying a warm summer evening from the comfort of your front porch. The Pine offers 3 bedrooms and 2 bathrooms including a primary suite with a beautiful bathroom and walk-in closet. The spacious great room opens up to the dining room and kitchen with an optional kitchen island that creates the perfect place to spend an evening with the kids or hosting game night with your friends. This floor plan is customizable to meet your needs and fulfill all your dreams.