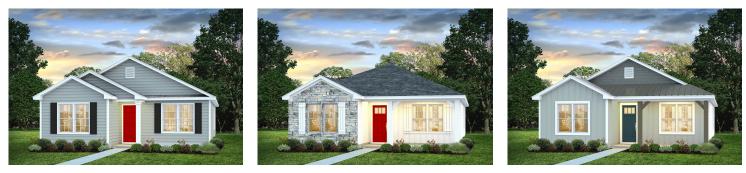

## Priced From **\$165,990**

**3 Exterior Styles Available** 

- [ 1,260+ Sq. Ft.
- 📇 3 Bedrooms
- 🚊 2 Bathrooms

This charming floor plan creates the perfect space for relaxing and watching the game, or hosting an evening with family and loved ones. Just imagine coming home and enjoying a warm summer evening from the comfort of your front porch. The Pine offers 3 bedrooms and 2 bathrooms including a primary suite with a beautiful bathroom and walk-in closet. The spacious great room opens up to the dining room and kitchen with an optional kitchen island that creates the perfect place to spend an evening with the kids or hosting game night with your friends. This floor plan is customizable to meet your needs and fulfill all your dreams.

Classic

Craftsman

## Farmhouse

All square footage is approximate. Renderings are artist's conceptions and may vary slightly from the actual home. Homes may be built in reverse of plans shown, depending on site conditions. Minor architectural changes may be made occasionally at the option of the builder. Please contact your Sales Consultant for details.