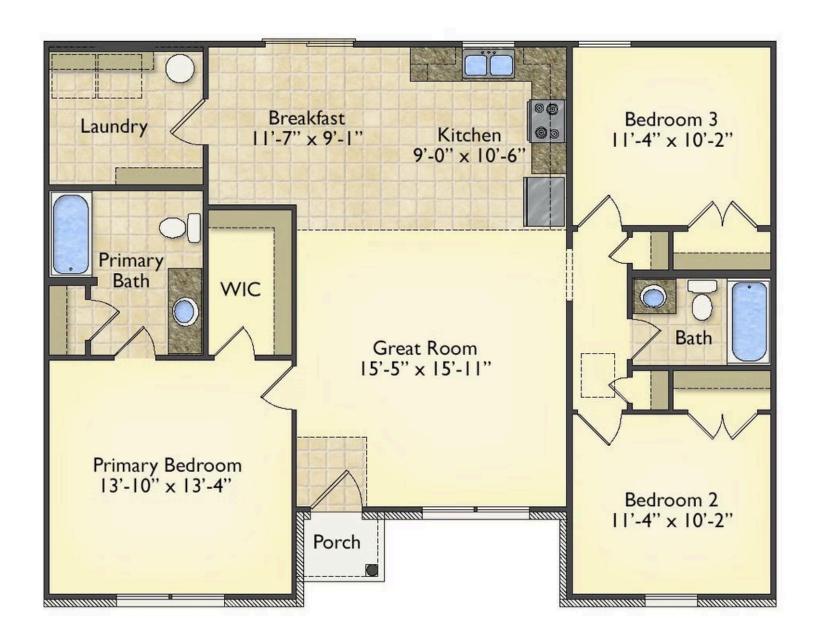

## Newport Harnett

\$163,990

**3 Exterior Styles Available** 

\_ 1,267+ Sq. Ft.

3 Bedrooms

🚊 2 Bathrooms

Imagine yourself relaxing in this wonderful split floor plan perfectly crafted for those who love to entertain. The open layout is bright and welcoming which invites you to easily flow from one space into the next. Large windows and vaulted ceiling in the great room allow plenty of natural light to illuminate the rooms with trendy flooring for a modern-day look and feel.

The heart of the layout is the kitchen, where those who love to cook will discover a large pantry to store all those comfort food ingredients. The pantry is also connected to the laundry room which makes it easy to multitask on your busy schedule. The kitchen overlooks both the cozy great room and the dining space, perfect for when you're hosting friends for a casual dinner. A sliding door opens out to the backyard where you can step into the sunshine and relish the peace and privacy as you share a meal with your family or simply start your day with a hot coffee in hand.

The three bedrooms are all large and filled with natural light including the spacious primary suite with a walk-in closet and a private bath. The secondary bedrooms can include extra features such as a ceiling fan or recessed lighting. A charming home where if you need extra storage a two-car garage can easily be added! Personalization is key to making this cozy home yours!