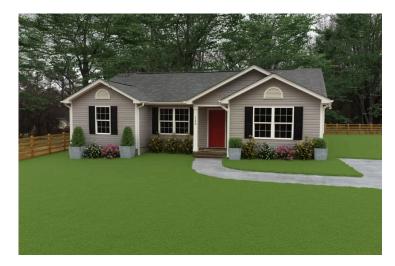

laundry room which makes it easy to multitask on your busy schedule. The kitchen overlooks both the cozy great room and the dining space, perfect for when you're hosting friends for a casual dinner. A sliding door opens out to the backyard where you can step into the sunshine and relish the peace and privacy as you share a meal with your family or simply start your day with a hot coffee in hand.

The three bedrooms are all large and filled with natural light including the spacious primary suite with a walk-in closet and a private bath. The secondary bedrooms can include extra features such as a ceiling fan or recessed lighting. A charming home where if you need extra storage a two-car garage can easily be added! Personalization is key to making this cozy home yours!



## Newport Harnett





Classic Craftsman





Farmhouse



## **Newport**Harnett