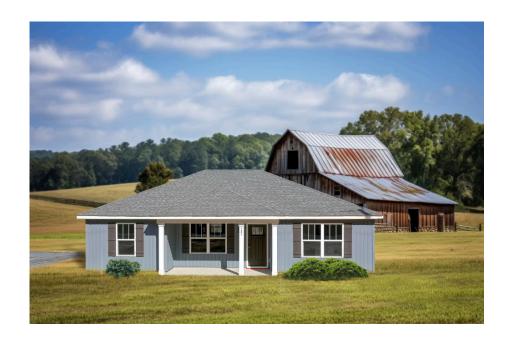

## Newport Harnett



\$163,990

**3 Exterior Styles Available** 

\_ 1,267+ Sq. Ft.

3 Bedrooms

🚊 2 Bathrooms

Imagine yourself relaxing in this wonderful split floor plan perfectly crafted for those who love to entertain. The open layout is bright and welcoming which invites you to easily flow from one space into the next. Large windows and vaulted ceiling in the great room allow plenty of natural light to illuminate the rooms with trendy flooring for a modern-day look and feel.

The heart of the layout is the kitchen, where those who love to cook will discover a large pantry to store all those comfort food ingredients. The pantry is also connected to the laundry room which makes it easy to multitask on your busy schedule. The kitchen overlooks both the cozy great room and the dining space, perfect for whe