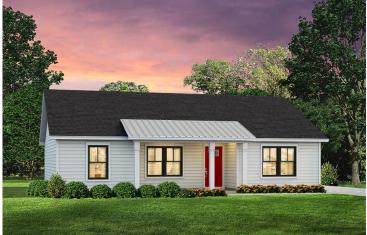

it easy to multitask on your busy schedule. The kitchen overlooks both the cozy great room and the dining space, perfect for when you're hosting friends for a casual dinner. A sliding door opens out to the backyard where you can step into the sunshine and relish the peace and privacy as you share a meal with your family or simply start your day with a hot coffee in hand.

The three bedrooms are all large and filled with natural light including the spacious primary suite with a walk-in closet and a private bath. The secondary bedrooms can include extra features such as a ceiling fan or recessed lighting. A charming home where if you need extra storage a two-car garage can easily be added! Personalization is key to making this cozy home yours!



## Newport Harnett





Classic Craftsman





Farmhouse



## **Newport**Harnett