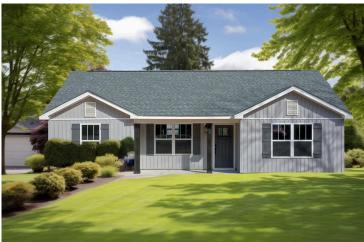

undry room which makes it easy to multitask on your busy schedule. The kitchen overlooks both the cozy great room and the dining space, perfect for when you're hosting friends for a casual dinner. A sliding door opens out to the backyard where you can step into the sunshine and relish the peace and privacy as you share a meal with your family or simply start your day with a hot coffee in hand.

The three bedrooms are all large and filled with natural light including the spacious primary suite with a walk-in closet and a private bath. The secondary bedrooms can include extra features such as a ceiling fan or recessed lighting. A charming home where if you need extra storage a two-car garage can easily be added! Personalization is key to making this cozy home yours!



## Newport Harnett





Classic Craftsman





Farmhouse



## **Newport**Harnett