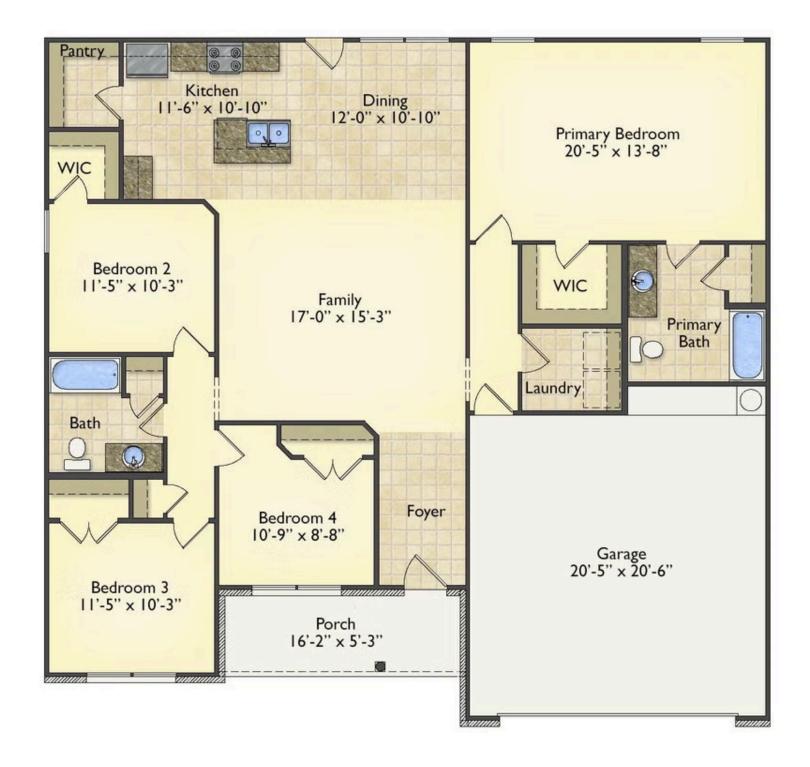

## Litchfield

\$220,990

**3 Exterior Styles Available** 

\_ 1,704+ Sq. Ft.

4 Bedrooms

2 Bathrooms

**2 Car Garage** 

The Litchfield is the perfect combination of Southern comfort, elegance, and contemporary living. This gorgeous space was designed for laid-back and relaxing, and provides the perfect space for entertaining family and loved ones. This 4 bedroom, 2 bathroom home was designed with your family in mind. The split bedroom floor plan ensures absolute privacy and includes a spacious primary room with a luxurious primary bath and walk-in closet. The kitchen opens up to the dining room and spacious great room to provide the perfect space for relaxing or gathering with family and loved ones. Choose to add a covered porch to unwind together at the end of the day or watch the sunrise with a cup of joe. The options are endless with this floor plan. Turn the fourth bedroom into a flex room and create your own home office, study, playroom, or whatever you may need at any stage of life. The Litchfield is the perfect plan to customize and create your very own dream home.