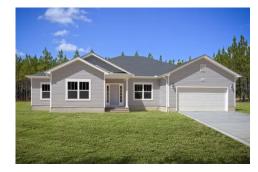

## Inglewood

\$278,990

**2 Exterior Styles Available** 

\_ 2,364+ Sq. Ft.

**4 Bedrooms** 

2 Bathrooms

**2 Car Garage** 

Call the Inglewood home with its stunning and spacious 4 bedroom and 2 bath design This home is the perfect size for a growing family all while remaining a cozy and relaxing environment for spending the weekends with loved ones. The heart of the home is sure to be the gourmet kitchen beautifully designed to overlook the spacious great room and breakfast room. The Inglewood offers a covered rear porch that could be used for entertaining or for enjoying a quiet evening after dinner. The primary bedroom features a large walk-in closet and primary bath that comes with a tub and separate shower. The optional 4th bedroom can be left as a bedroom or turned into a library, office, or even a playroom for the kids. There is not a detail overlooked in the Inglewood as it is designed to meet your needs and is customizable to create your own dream home!

Classic

Craftsman

All square footage is approximate. Renderings are artist's conceptions and may vary slightly from the actual home. Homes may be built in reverse of plans shown, depending on site conditions. Minor architectural changes may be made occasionally at the option of the builder. Please contact your Sales Consultant for details.