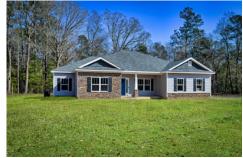

## Inglewood

\$278,990

**2 Exterior Styles Available** 

\_ 2,364+ Sq. Ft.

**4 Bedrooms** 

2 Bathrooms

**2 Car Garage** 

Call the Inglewood home with its stunning and spacious 4 bedroom and 2 bath design This home is the perfect size for a growing family all while remaining a cozy and relaxing environment for spending the weekends with loved ones. The heart of the home is sure to be the gourmet kitchen beautifully designed to overlook the spacious great room and breakfast room. The Inglewood offers a covered rear porch that could be used for entertaining or for enjoying a quiet evening after dinner. The primary bedroom features a large walk-in closet and primary bath that comes with a tub and separate shower. The optional 4th bedroom can be left as a bedroom or turned into a library, office, or even a playroom for the kids. There is not a detail overlooked in the Inglewood as it is designed to meet your needs and is customizable to create your own dream home!

Classic

Craftsman

All square footage is approximate. Renderings are artist's conceptions and may vary slightly from the actual home. Homes may be built in reverse of plans shown, depending on site conditions. Minor architectural changes may be made occasionally at the option of the builder. Please contact your Sales Consultant for details.