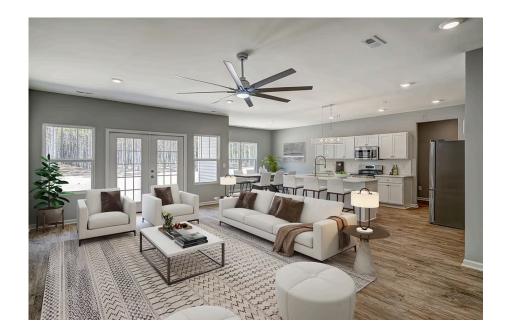

## Inglewood

\$278,990

**2 Exterior Styles Available** 

\_ 2,364+ Sq. Ft.

**4 Bedrooms** 

2 Bathrooms

**2 Car Garage** 

Call the Inglewood home with its stunning and spacious 4 bedroom and 2 bath design This home is the perfect size for a growing family all while remaining a cozy and relaxing environment for spending the weekends with loved ones. The heart of the home is sure to be the gourmet kitchen beautifully designed to overlook the spacious great room and breakfast room. The Inglewood offers a covered rear porch that could be used for entertaining or for enjoying a quiet evening after dinner. The primary bedroom features a large walk-in closet and primary bath that comes with a tub and separate shower. The optional 4th bedroom can be left as a bedroom or turned into a library, office, or even a playroom for the kids. There is not a detail overlooked in the Inglewood as it is designed to meet your needs and is customizable to create your own dream home!