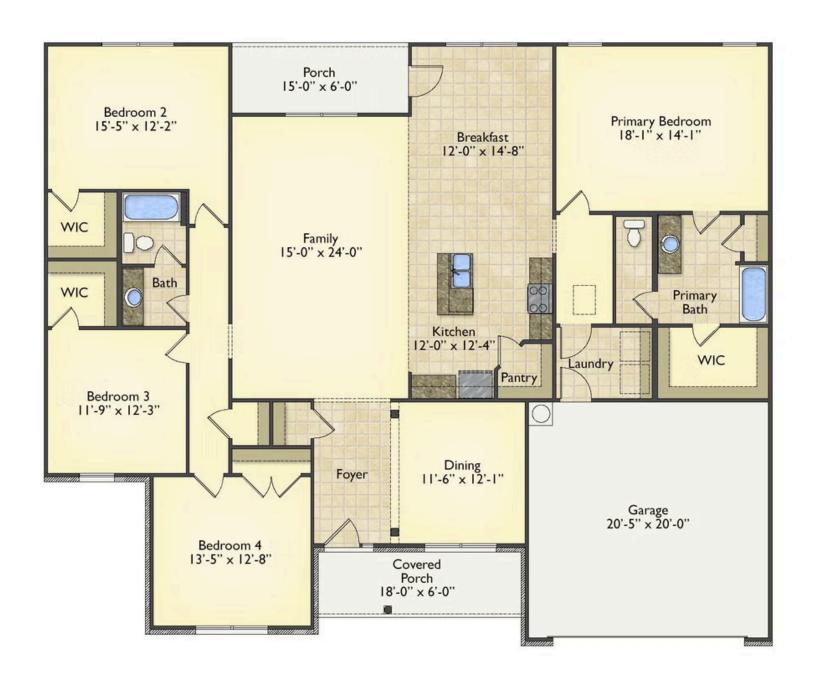

## Inglewood

\$278,990

**2 Exterior Styles Available** 

\_ 2,364+ Sq. Ft.

**4 Bedrooms** 

2 Bathrooms

**2 Car Garage** 

Call the Inglewood home with its stunning and spacious 4 bedroom and 2 bath design This home is the perfect size for a growing family all while remaining a cozy and relaxing environment for spending the weekends with loved ones. The heart of the home is sure to be the gourmet kitchen beautifully designed to overlook the spacious great room and breakfast room. The Inglewood offers a covered rear porch that could be used for entertaining or for enjoying a quiet evening after dinner. The primary bedroom features a large walk-in closet and primary bath that comes with a tub and separate shower. The optional 4th bedroom can be left as a bedroom or turned into a library, office, or even a playroom for the kids. There is not a detail overlooked in the Inglewood as it is designed to meet your needs and is customizable to create your own dream home!

## Inglewood Harnett