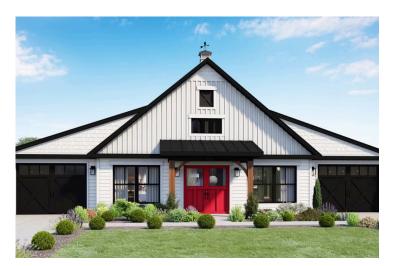

## Hidden Valley Barndominium

Priced From \$206,990

**3 Exterior Styles Available** 

பு 1,568+ Sq. Ft.

3 Bedrooms

2 Bathrooms

The Hidden Valley is a charming barndominium design that combines cozy living with modern convenience. With 1,568 square feet of heated space, this design features an open-concept layout that seamlessly connects the family room, kitchen, and dining area. It's a perfect setup for both everyday living and hosting gatherings with loved ones. The home portion of this barndominium is part of our Design By U series, meaning that the home's floorplan can be easily modified with additional bedrooms and bathrooms, depending on you and your family's needs.

This thoughtfully crafted plan also offers flexible options for attached garages, so you can customize the home to fit your needs. These are designed as 12′ x 34′ so more of a traditional garage, but with plenty of space. This particular plan has 9′ doors on each side. The flexibility of this plan is also evident in many ways, not only can the home itself be essentially "whatever you want", the side garages can be removed for just a simple Farmhouse, or you could choose one on the left side of the home and convert the right side to an inviting porch, or even consider an In-Law Suite? The functionality and choices are endless. The inviting front porch adds a warm, welcoming touch, making it easy to imagine relaxing evenings and quality time spent outdoors. The Hidden Valley is more than a house—it's a place to call home.

## **Hidden Valley Barndominium**

All square footage is approximate. Renderings are artist's conceptions and may vary slightly from the actual home. Homes may be built in reverse of plans shown, depending on site conditions. Minor architectural changes may be made occasionally at the option of the builder. Please contact your Sales Consultant for details.