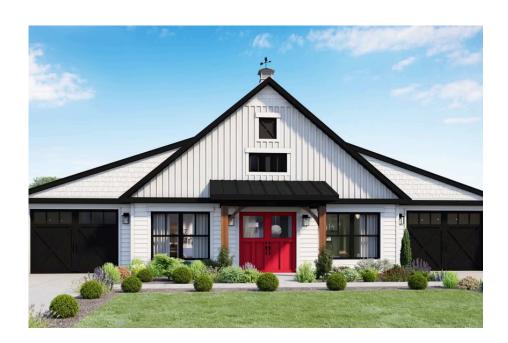

## Hidden Valley Barndominium

Priced From \$206,990

**3 Exterior Styles Available** 

பு 1,568+ Sq. Ft.

3 Bedrooms

2 Bathrooms

The Hidden Valley is a charming barndominium design that combines cozy living with modern convenience. With 1,568 square feet of heated space, this design features an open-concept layout that seamlessly connects the family room, kitchen, and dining area. It's a perfect setup for both everyday living and hosting gatherings with loved ones. The home portion of this barndominium is part of our Design By U series, meaning that the home's floorplan can be easily modified with additional bedrooms and bathrooms, depending on you and your family's needs.

This thoughtfully crafted plan also offers flexible options for attached garages, so you can customize the home to fit your needs. These are designed as 12′ x 34′ so more of a traditional garage, but with plenty of space. This particular plan has 9′ doors on each side. The flexibility of this plan is also evident in many ways, not only can the home itself be essentially "whatever you want", the side garages can be removed for just a simple Farmhouse, or you could choose one on the left side of the home and convert the right side to an inviting porch, or even consider an In-Law Suite? The functionality and choices are endless. The inviting front porch adds a warm, welcoming touch, making it easy to imagine relaxing evenings and quality time spent outdoors. The Hidden Valley is more than a house—it's a place to call home.

## **Hidden Valley Barndominium**

All square footage is approximate. Renderings are artist's conceptions and may vary slightly from the actual home. Homes may be built in reverse of plans shown, depending on site conditions. Minor architectural changes may be made occasionally at the option of the builder. Please contact your Sales Consultant for details.