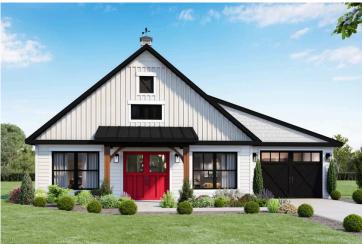

## Hidden Valley Barndominium

Priced From \$206,990

**3 Exterior Styles Available** 

பு 1,568+ Sq. Ft.

3 Bedrooms

2 Bathrooms

The Hidden Valley is a charming barndominium design that combines cozy living with modern convenience. With 1,568 square feet of heated space, this design features an open-concept layout that seamlessly connects the family room, kitchen, and dining area. It's a perfect setup for both everyday living and hosting gatherings with loved ones. The home portion of this barndominium is part of our Design By U series, meaning that the home's floorplan can be easily modified with additional bedrooms and bathrooms, depending on you and your family's needs.

This thoughtfully crafted plan also offers flexible options for attached garages, so you can customize the home to fit your needs. These are designed as 12′ x 34′ so more of a traditional garage, but with plenty of space. This particular plan has 9′ doors on each side. The flexibility of this plan is also evident in many ways, not only can the home itself be essentially "whatever you want", the side garages can be removed for just a simple Farmhouse, or you could choose one on the left side of the home and convert the right side to an inviting porch, or even consider an In-Law Suite? The functionality and choices are endless. The inviting front porch adds a warm, welcoming touch, making it easy to imagine relaxing evenings and quality time spent outdoors. The Hidden Valley is more than a house—it's a place to call home.

## **Hidden Valley Barndominium**

All square footage is approximate. Renderings are artist's conceptions and may vary slightly from the actual home. Homes may be built in reverse of plans shown, depending on site conditions. Minor architectural changes may be made occasionally at the option of the builder. Please contact your Sales Consultant for details.