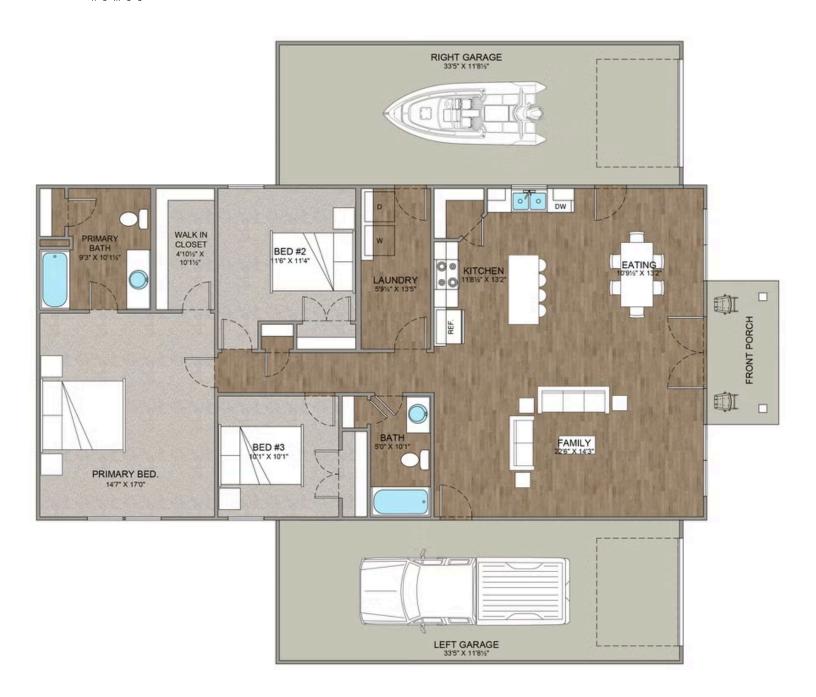

## Hidden Valley Barndominium

Priced From \$206,990

**3 Exterior Styles Available** 

பு 1,568+ Sq. Ft.

3 Bedrooms

2 Bathrooms

The Hidden Valley is a charming barndominium design that combines cozy living with modern convenience. With 1,568 square feet of heated space, this design features an open-concept layout that seamlessly connects the family room, kitchen, and dining area. It's a perfect setup for both everyday living and hosting gatherings with loved ones. The home portion of this barndominium is part of our Design By U series, meaning that the home's floorplan can be easily modified with additional bedrooms and bathrooms, depending on you and your family's needs.

This thoughtfully crafted plan also offers flexible options for attached garages, so you can customize the home to fit your needs. These are designed as 12′ x 34′ so more of a traditional garage, but with plenty of space. This particular plan has 9′ doors on each side. The flexibility of this plan is also evident in many ways, not only can the home itself be essentially "whatever you want", the side garages can be removed for just a simple Farmhouse, or you could choose one on the left side of the home and convert the right side to an inviting porch, or even consider an In-Law Suite? The functionality and choices are endless. The inviting front porch adds a warm, welcoming touch, making it easy to imagine relaxing evenings and quality time spent outdoors. The Hidden Valley is more than a house—it's a place to call home.