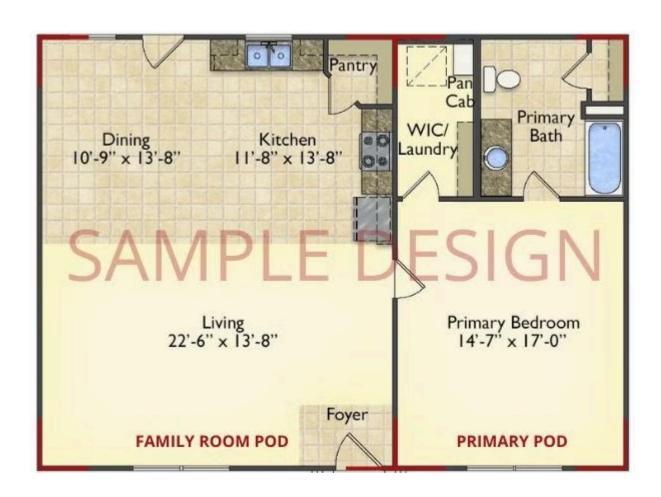

# Call for Price

**10 Exterior Styles Available** 

983+ Sq. Ft.

1 - 6 Bedrooms

🔒 1 - 3 Bathrooms

DesignByU! Our newest DesignByU Plan System is a unique and cost effective solution with the PRIMARY focus being the ability to Personally Design YOUR Dream Home using our plan pieces or pre-designed home sections. With this DesignByU concept, there are a wide range of plan pieces for you to assemble to create a unique floor plan that best fits YOUR family and YOUR budget. There are hundreds of variations allowing you to piece together your Dream Home!

This method of design is a NEW and Innovative way to personalize your home. No more starting from scratch on a plan or trying to re-configure a singular floorplan to work for your family and budget. Using predesigned and inter-connecting home parts, our DesignByU System gives you the ability to assemble/design the home that you want and the home that is RIGHT for you!