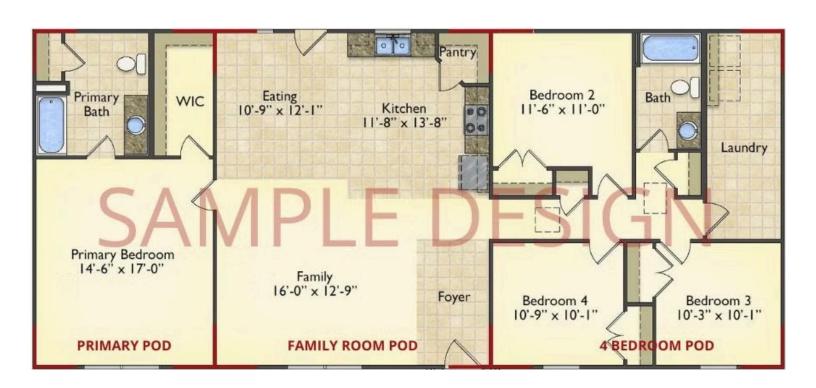

# Call for Price

**10 Exterior Styles Available** 

983+ Sq. Ft.

1 - 6 Bedrooms

🔒 1 - 3 Bathrooms

DesignByU! Our newest DesignByU Plan System is a unique and cost effective solution with the PRIMARY focus being the ability to Personally Design YOUR Dream Home using our plan pieces or pre-designed home sections. With this DesignByU concept, there are a wide range of plan pieces for you to assemble to create a unique floor plan that best fits YOUR family and YOUR budget. There are hundreds of variations allowing you to piece together your Dream Home!

This method of design is a NEW and Innovative way to personalize your home. No more starting from scratch on a plan or trying to re-configure a singular floorplan to work for your family and budget. Using predesigned and inter-connecting home parts, our DesignByU System gives you the ability to assemble/design the home that you want and the home that is RIGHT for you!