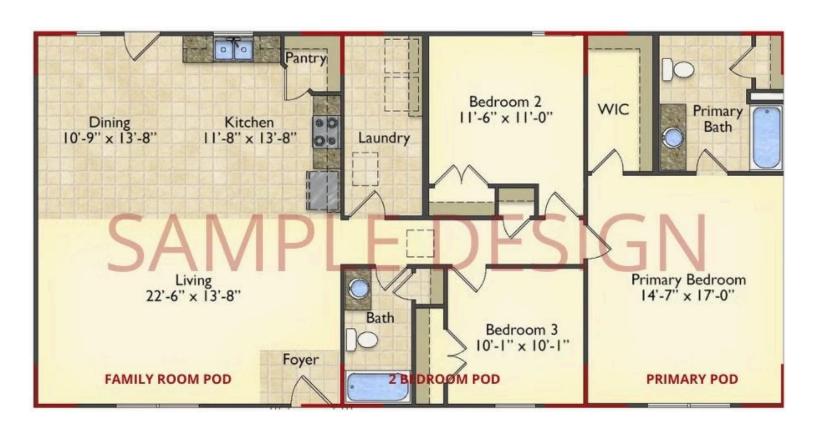

# Call for Price

**10 Exterior Styles Available** 

983+ Sq. Ft.

1 - 6 Bedrooms

🔒 1 - 3 Bathrooms

DesignByU! Our newest DesignByU Plan System is a unique and cost effective solution with the PRIMARY focus being the ability to Personally Design YOUR Dream Home using our plan pieces or pre-designed home sections. With this DesignByU concept, there are a wide range of plan pieces for you to assemble to create a unique floor plan that best fits YOUR family and YOUR budget. There are hundreds of variations allowing you to piece together your Dream Home!

This method of design is a NEW and Innovative way to personalize your home. No more starting from scratch on a plan or trying to re-configure a singular floorplan to work for your family and budget. Using predesigned and inter-connecting home parts, our DesignByU System gives you the ability to assemble/design the home that you want and the home that is RIGHT for you!