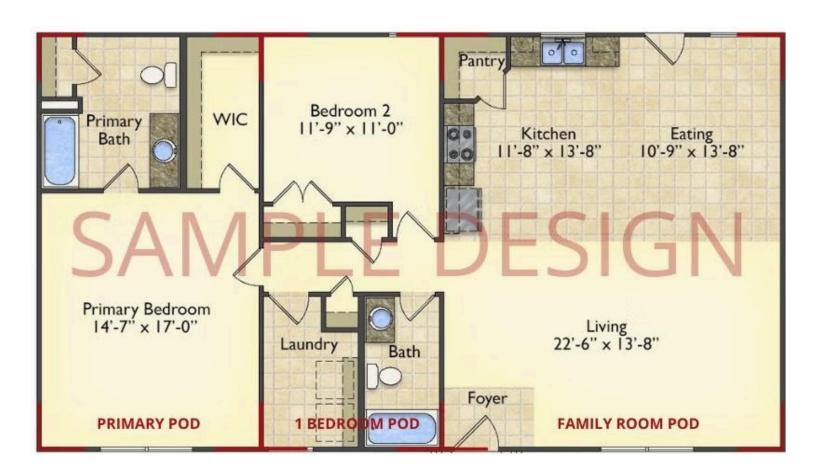

# Call for Price

**10 Exterior Styles Available** 

983+ Sq. Ft.

1 - 6 Bedrooms

🔒 1 - 3 Bathrooms

DesignByU! Our newest DesignByU Plan System is a unique and cost effective solution with the PRIMARY focus being the ability to Personally Design YOUR Dream Home using our plan pieces or pre-designed home sections. With this DesignByU concept, there are a wide range of plan pieces for you to assemble to create a unique floor plan that best fits YOUR family and YOUR budget. There are hundreds of variations allowing you to piece together your Dream Home!

This method of design is a NEW and Innovative way to personalize your home. No more starting from scratch on a plan or trying to re-configure a singular floorplan to work for your family and budget. Using predesigned and inter-connecting home parts, our DesignByU System gives you the ability to assemble/design the home that you want and the home that is RIGHT for you!