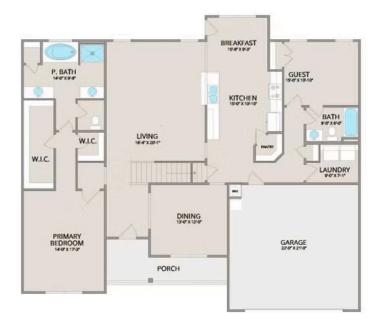

Step inside and enjoy the luxurious primary suite on the first floor, complete with two walk-in closets and a spa-like bathroom. The extended first-floor suite option now includes an additional bath, providing even more flexibility. The kitchen offers plenty of space for entertaining, while the covered rear porch is perfect for relaxing with your favorite beverage.

Chapel Hill

MAIN

UPPER

All square footage is approximate. Renderings are artist's conceptions and may vary slightly from the actual home. Homes may be built in reverse of plans shown, depending on site conditions. Minor architectural changes may be made occasionally at the option of the builder. Please contact your Sales Consultant for details.