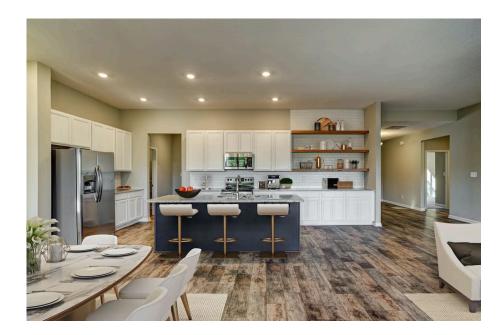

## Brunswick Harnett

\$295,990

**3 Exterior Styles Available** 

\_ 2,525+ Sq. Ft.

**4 Bedrooms** 

2 Bathrooms

**2 Car Garage** 

Say hello to your very own dream home. The Brunswick is a stunning 4 bedroom, 2 bath home bursting with possibility. Picture yourself winding down in your spacious primary suite and slipping into a bubble bath in your private primary bathroom. Looking for an office at home or need an extra room for visiting guests? This versatile split-bedroom plan has an optional 5th room for that and more! Spend your morning enjoying a cup of Joe from your breakfast bar in your large eat in kitchen with an island and later enjoy a quiet evening on your covered porch out back. If you can dream it, we can create it.