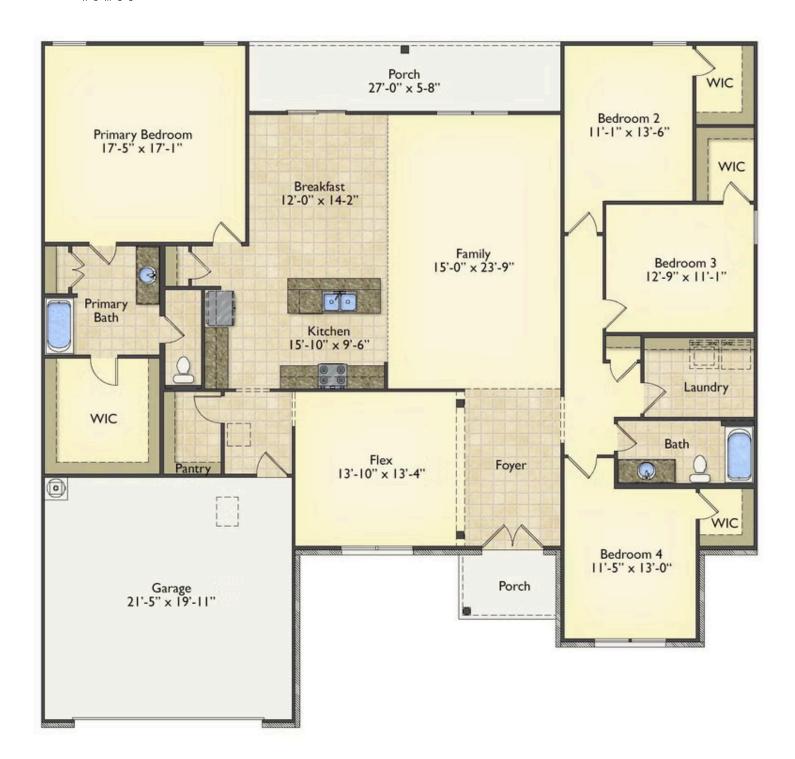

## Brunswick Harnett

\$295,990

**3 Exterior Styles Available** 

\_ 2,525+ Sq. Ft.

**4 Bedrooms** 

2 Bathrooms

**2 Car Garage** 

Say hello to your very own dream home. The Brunswick is a stunning 4 bedroom, 2 bath home bursting with possibility. Picture yourself winding down in your spacious primary suite and slipping into a bubble bath in your private primary bathroom. Looking for an office at home or need an extra room for visiting guests? This versatile split-bedroom plan has an optional 5th room for that and more! Spend your morning enjoying a cup of Joe from your breakfast bar in your large eat in kitchen with an island and later enjoy a quiet evening on your covered porch out back. If you can dream it, we can create it.

## **Brunswick**Harnett

All square footage is approximate. Renderings are artist's conceptions and may vary slightly from the actual home. Homes may be built in reverse of plans shown, depending on site conditions. Minor architectural changes may be made occasionally at the option of the builder. Please contact your Sales Consultant for details.