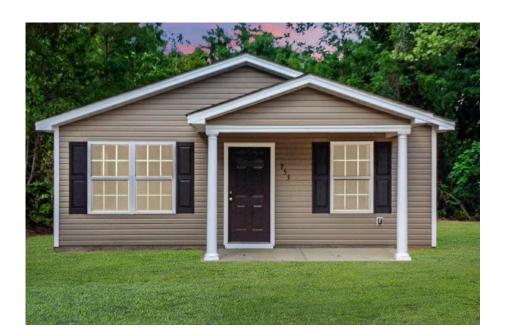

## Aspen

\$152,990

**2 Exterior Styles Available** 

ு 1,176+ Sq. Ft.

3 Bedrooms

🚊 2 Bathrooms

The Aspen is a cozy, one-story plan with an open layout that is bright and welcoming and invites you to easily flow from one space into the next. This plan offers 3 bedrooms and 2 full baths with a spacious great room that opens up to the eat-in kitchen. Personalize this plan to turn this kitchen into your own luxury kitchen perfect for entertaining. You can even add a garage, or a covered porch to wake up and watch the sunrise with a cup of joe. With endless opportunities, you can turn this versatile plan into your own dream home.

Craftsman

Classic

All square footage is approximate. Renderings are artist's conceptions and may vary slightly from the actual home. Homes may be built in reverse of plans shown, depending on site conditions. Minor architectural changes may be made occasionally at the option of the builder. Please contact your Sales Consultant for details.