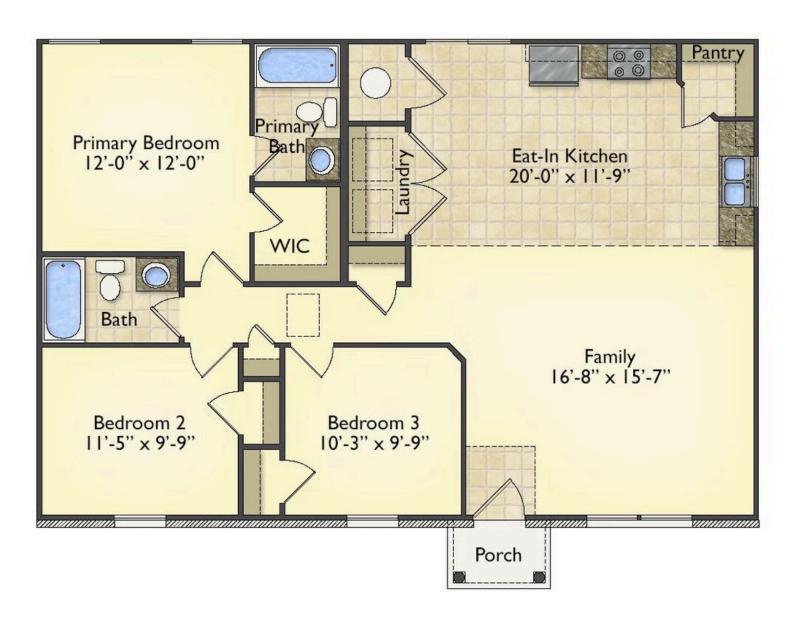

## Aspen

\$152,990

**2 Exterior Styles Available** 

ு 1,176+ Sq. Ft.

3 Bedrooms

🚊 2 Bathrooms

The Aspen is a cozy, one-story plan with an open layout that is bright and welcoming and invites you to easily flow from one space into the next. This plan offers 3 bedrooms and 2 full baths with a spacious great room that opens up to the eat-in kitchen. Personalize this plan to turn this kitchen into your own luxury kitchen perfect for entertaining. You can even add a garage, or a covered porch to wake up and watch the sunrise with a cup of joe. With endless opportunities, you can turn this versatile plan into your own dream home.