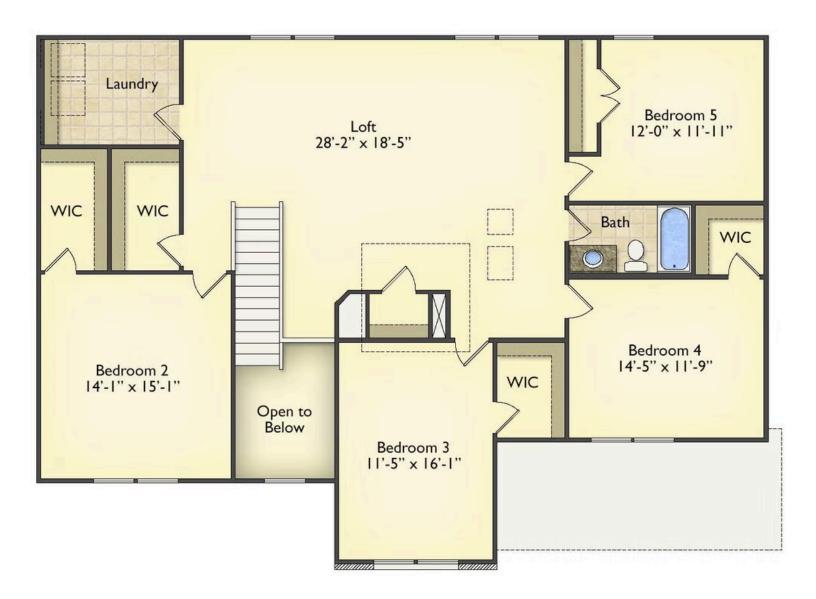

## Arlington

\$332,990

**2 Exterior Styles Available** 

\_ 3,202+ Sq. Ft.

**5** Bedrooms

🚊 2.5 Bathrooms

2 Car Garage

Welcome home to the Arlington! This incredible two-story offers 5 bedrooms and 2.5 baths with endless options for you to create your own dream home! The first floor primary suite has become a popular feature as home owners prepare to build their forever home, the Arlington has that option for you! Create the perfect space with an optional dual primary suite on the second floor! Make a delicious Sunday brunch in your dream kitchen with a generous pantry and have the family gather around the kitchen island! Your utility room is conveniently located upstairs for added convenience! The open layout features a large upstairs loft that can be customized to be a reading area, second great room, or play room! Make your vision come true with the Arlington!