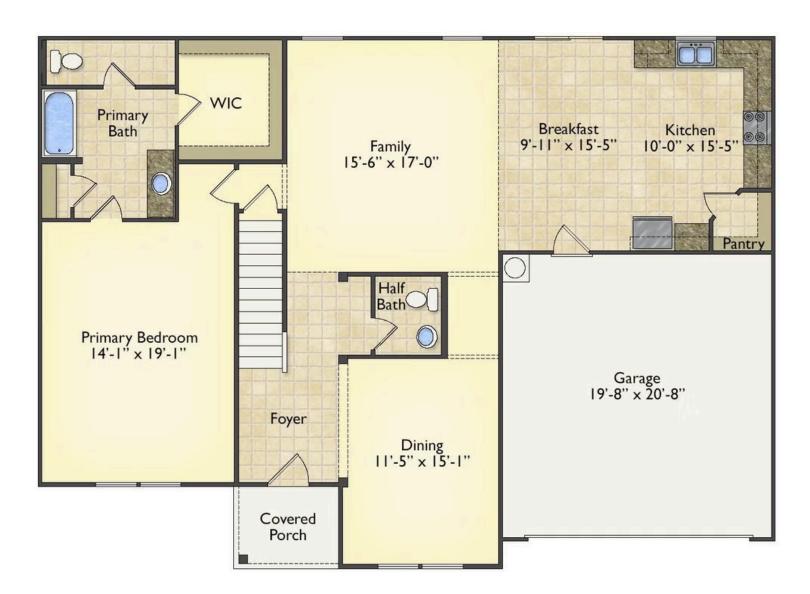

## Arlington

\$332,990

**2 Exterior Styles Available** 

\_ 3,202+ Sq. Ft.

**5** Bedrooms

🚊 2.5 Bathrooms

2 Car Garage

Welcome home to the Arlington! This incredible two-story offers 5 bedrooms and 2.5 baths with endless options for you to create your own dream home! The first floor primary suite has become a popular feature as home owners prepare to build their forever home, the Arlington has that option for you! Create the perfect space with an optional dual primary suite on the second floor! Make a delicious Sunday brunch in your dream kitchen with a generous pantry and have the family gather around the kitchen island! Your utility room is conveniently located upstairs for added convenience! The open layout features a large upstairs loft that can be customized to be a reading area, second great room, or play room! Make your vision come true with the Arlington!