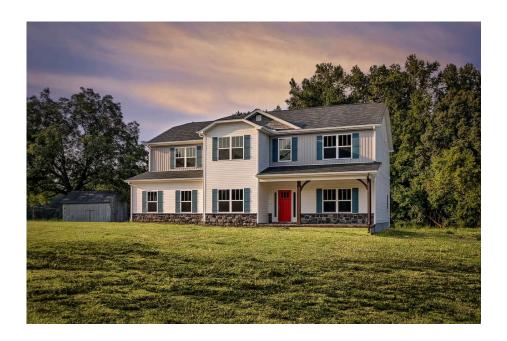

## Arlington

\$332,990

**2 Exterior Styles Available** 

\_ 3,202+ Sq. Ft.

**5** Bedrooms

🚊 2.5 Bathrooms

2 Car Garage

Welcome home to the Arlington! This incredible two-story offers 5 bedrooms and 2.5 baths with endless options for you to create your own dream home! The first floor primary suite has become a popular feature as home owners prepare to build their forever home, the Arlington has that option for you! Create the perfect space with an optional dual primary suite on the second floor! Make a delicious Sunday brunch in your dream kitchen with a generous pantry and have the family gather around the kitchen island! Your utility room is conveniently located upstairs for added convenience! The open layout features a large upstairs loft that can be customized to be a reading area, second great room, or play room! Make your vision come true with the Arlington!