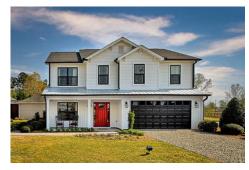

## Westover Scotland

\$245,990

**5 Exterior Styles Available** 

\_ 2,158+ Sq. Ft.

**4 Bedrooms** 

2.5 Bathrooms

**2 Car Garage** 

The Westover will win you over! This spacious home offers 4 bedrooms and 2.5 baths. This plan has become a favorite of many potential homeowners, so much so that we made it one of our model homes! The first floor of this split-level plan keeps the conversation from room to room with its open design featuring the gourmet kitchen, breakfast room, and great room. The primary suite features a private bath and spacious walk-in closet, providing a cozy retreat area to come home to after a long day at work. The upstairs loft space is the perfect spot for a quiet homework space, a reading nook or even an additional great room. One of our favorite features is having the option to move the utility room to the second floor for added convenience! The Westover has everything you need to make your dream home a reality!

## Westover Scotland