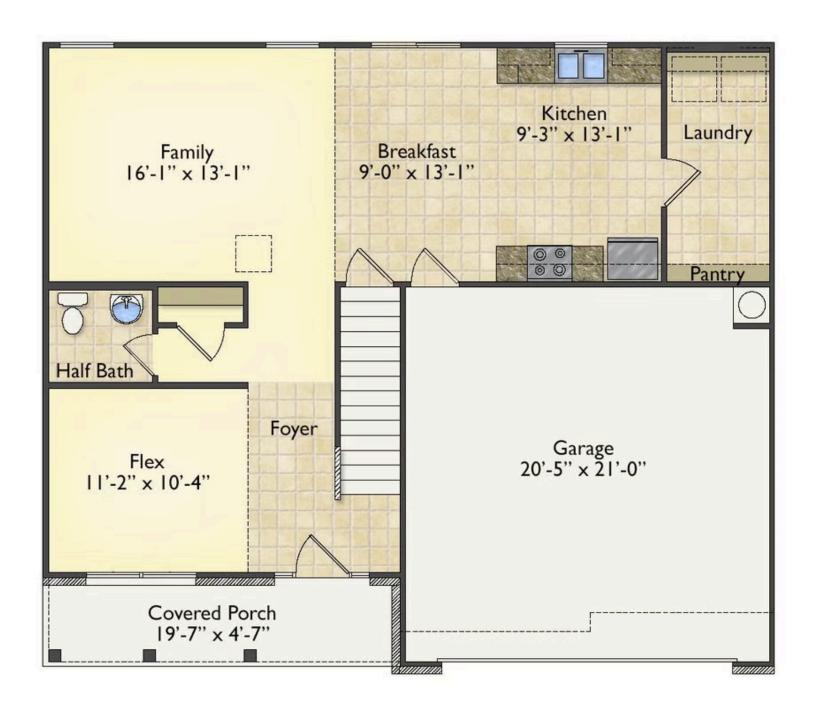

## Westover Scotland

\$245,990

**5 Exterior Styles Available** 

\_ 2,158+ Sq. Ft.

**4 Bedrooms** 

2.5 Bathrooms

**2 Car Garage** 

The Westover will win you over! This spacious home offers 4 bedrooms and 2.5 baths. This plan has become a favorite of many potential homeowners, so much so that we made it one of our model homes! The first floor of this split-level plan keeps the conversation from room to room with its open design featuring the gourmet kitchen, breakfast room, and great room. The primary suite features a private bath and spacious walk-in closet, providing a cozy retreat area to come home to after a long day at work. The upstairs loft space is the perfect spot for a quiet homework space, a reading nook or even an additional great room. One of our favorite features is having the option to move the utility room to the second floor for added convenience! The Westover has everything you need to make your dream home a reality!