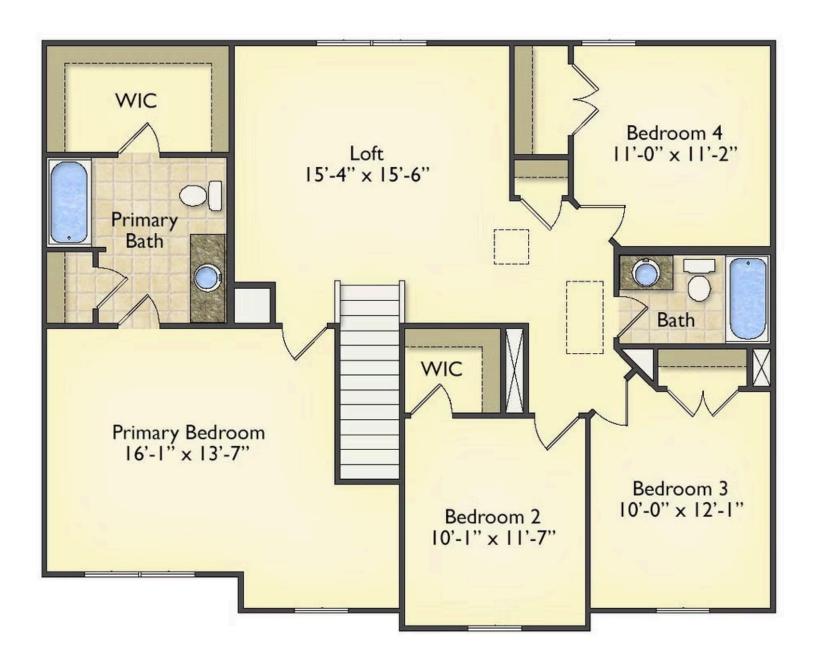

## Westover Scotland

\$245,990

**5 Exterior Styles Available** 

\_ 2,158+ Sq. Ft.

**4 Bedrooms** 

2.5 Bathrooms

**2 Car Garage** 

The Westover will win you over! This spacious home offers 4 bedrooms and 2.5 baths. This plan has become a favorite of many potential homeowners, so much so that we made it one of our model homes! The first floor of this split-level plan keeps the conversation from room to room with its open design featuring the gourmet kitchen, breakfast room, and great room. The primary suite features a private bath and spacious walk-in closet, providing a cozy retreat area to come home to after a long day at work. The upstairs loft space is the perfect spot for a quiet homework space, a reading nook or even an additional great room. One of our favorite features is having the option to move the utility room to the second floor for added convenience! The Westover has everything you need to make your dream home a reality!