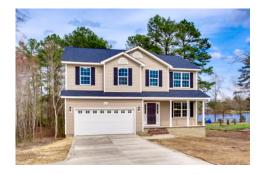

## Westover Scotland

\$245,990

**5 Exterior Styles Available** 

\_ 2,158+ Sq. Ft.

**4 Bedrooms** 

2.5 Bathrooms

**2 Car Garage** 

The Westover will win you over! This spacious home offers 4 bedrooms and 2.5 baths. This plan has become a favorite of many potential homeowners, so much so that we made it one of our model homes! The first floor of this split-level plan keeps the conversation from room to room with its open design featuring the gourmet kitchen, breakfast room, and great room. The primary suite features a private bath and spacious walk-in closet, providing a cozy retreat area to come home to after a long day at work. The upstairs loft space is the perfect spot for a quiet homework space, a reading nook or even an additional great room. One of our favorite features is having the option to move the utility room to the second floor for added convenience! The Westover has everything you need to make your dream home a reality!

## Westover Scotland