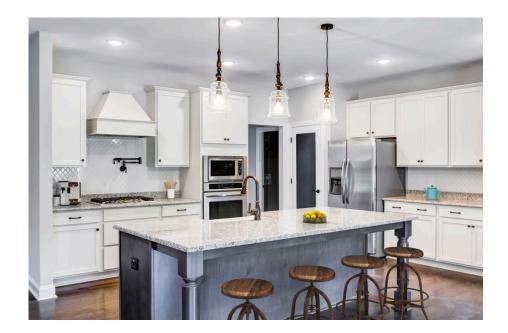

## Westmoreland Scotland

\$314,990

**4 Exterior Styles Available** 

\_ 2,757+ Sq. Ft.

4 Bedrooms

3.5 Bathrooms

**2 Car Garage** 

Welcome home to the Westmoreland where contemporary Southern comfort and flexibility are perfectly combined to make your dream home. This plan is designed to fit your lifestyle, and provides space to work from home, room to accommodate in-laws and entertain guests. This stunning and spacious home features a single-story plan with 4 bedrooms and 3.5 baths including the primary suite and stunning primary bath complete with a walk-in closet.

The split-bedroom design wastes no space and creates your own oasis by giving your family absolute privacy. Turn the optional flex room into a guest room, office, dining room, or a playroom for the kids! The large kitchen complete with an island opens up into the spacious great room and breakfast room providing you with plenty of space for relaxing or spending time with family and loved ones. The covered porch is the perfect place to unwind together with a glass of sweet tea. The Westmoreland is completely customizable to fit your needs and fulfill all your dreams.