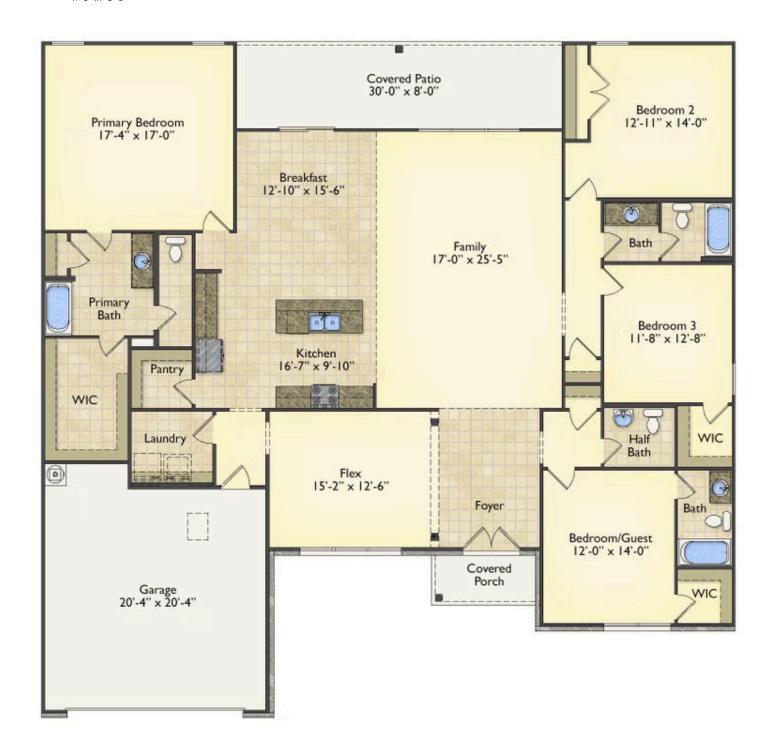

## Westmoreland Scotland

\$314,990

**4 Exterior Styles Available** 

\_ 2,757+ Sq. Ft.

4 Bedrooms

3.5 Bathrooms

**2 Car Garage** 

Welcome home to the Westmoreland where contemporary Southern comfort and flexibility are perfectly combined to make your dream home. This plan is designed to fit your lifestyle, and provides space to work from home, room to accommodate in-laws and entertain guests. This stunning and spacious home features a single-story plan with 4 bedrooms and 3.5 baths including the primary suite and stunning primary bath complete with a walk-in closet.

The split-bedroom design wastes no space and creates your own oasis by giving your family absolute privacy. Turn the optional flex room into a guest room, office, dining room, or a playroom for the kids! The large kitchen complete with an island opens up into the spacious great room and breakfast room providing you with plenty of space for relaxing or spending time with family and loved ones. The covered porch is the perfect place to unwind together with a glass of sweet tea. The Westmoreland is completely customizable to fit your needs and fulfill all your dreams.