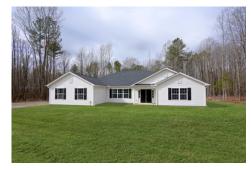

## Westmoreland Scotland

\$314,990

**4 Exterior Styles Available** 

\_ 2,757+ Sq. Ft.

4 Bedrooms

3.5 Bathrooms

**2 Car Garage** 

Welcome home to the Westmoreland where contemporary Southern comfort and flexibility are perfectly combined to make your dream home. This plan is designed to fit your lifestyle, and provides space to work from home, room to accommodate in-laws and entertain guests. This stunning and spacious home features a single-story plan with 4 bedrooms and 3.5 baths including the primary suite and stunning primary bath complete with a walk-in closet.

The split-bedroom design wastes no space and creates your own oasis by giving your family absolute privacy. Turn the optional flex room into a guest room, office, dining room, or a playroom for the kids! The large kitchen complete with an island opens up into the spacious great room and breakfast room providing you with plenty of space for relaxing or spending time with family and loved ones. The covered porch is the perfect place to unwind together with a glass of sweet tea. The Westmoreland is completely customizable to fit your needs and fulfill all your dreams.