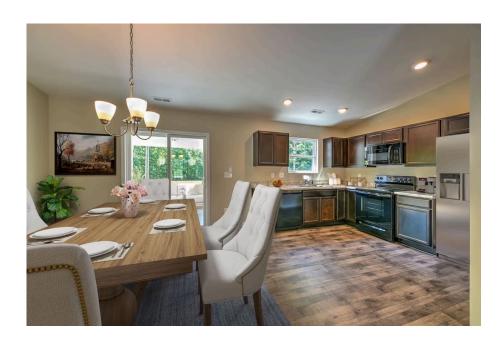

## Tynedale

\$162,990

**2 Exterior Styles Available** 

பு 1,326+ Sq. Ft.

3 Bedrooms

🗎 2 Bathrooms

This charming floor plan creates the perfect space for spending the night in and relaxing, or entertaining family and loved ones. The Tynedale offers 3 bedrooms and 2 bathrooms including a primary suite with a stunning bathroom and walk-in closet. The heart of the home is the great room with a vaulted ceiling that opens up to a beautiful kitchen and dining room. Add a covered porch to enjoy summer night grilling out with family and loved ones or create a storage space with the option to add a garage. This floor plan is customizable to meet your needs and fulfill all your dreams.