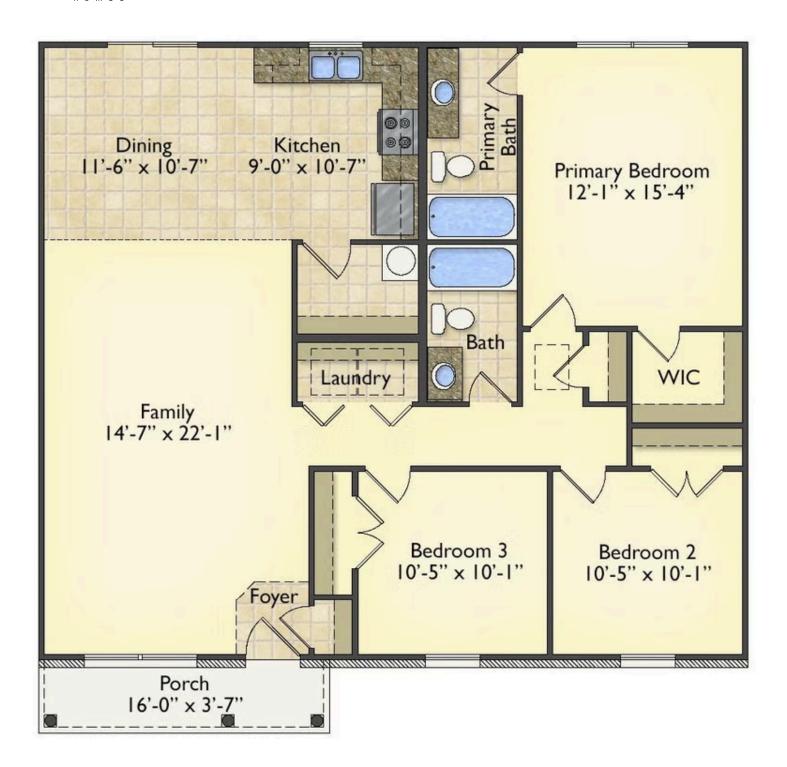

## Tynedale

\$162,990

**2 Exterior Styles Available** 

பு 1,326+ Sq. Ft.

3 Bedrooms

🗎 2 Bathrooms

This charming floor plan creates the perfect space for spending the night in and relaxing, or entertaining family and loved ones. The Tynedale offers 3 bedrooms and 2 bathrooms including a primary suite with a stunning bathroom and walk-in closet. The heart of the home is the great room with a vaulted ceiling that opens up to a beautiful kitchen and dining room. Add a covered porch to enjoy summer night grilling out with family and loved ones or create a storage space with the option to add a garage. This floor plan is customizable to meet your needs and fulfill all your dreams.

## Tynedale Scotland