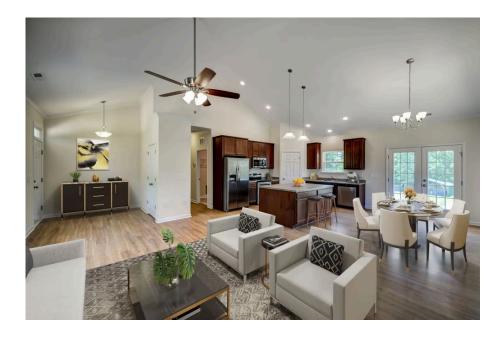

## Priced From **\$176,990**

4 Exterior Styles Available

- \_□ 1,428+ Sq. Ft.
- Bedrooms
- 💮 2 Bathrooms

If you're looking for Southern charm and comfortable living, the Southport is the perfect fit! This beautiful plan was designed with you in mind whether you're relaxing at the end of the day or gathering with family and loved ones for an evening of fun and games. There are 3 bedrooms and 2 bathrooms throughout this cozy floor plan. The heart of the home is sure to be the large eat in kitchen with optional island that opens up to the beautiful great room. This is the perfect space for entertaining, or relaxing and watching the game. The covered front porch is the perfect spot to catch up with conversation on a sunny summer day with a cool pitcher of sweet tea. At the end of the day, retire to the primary suite where you can enjoy a luxurious primary bath and walk-in closet. This floor plan is the perfect fit for your Southern farmhouse dreams and can be customized to fulfill all your needs!