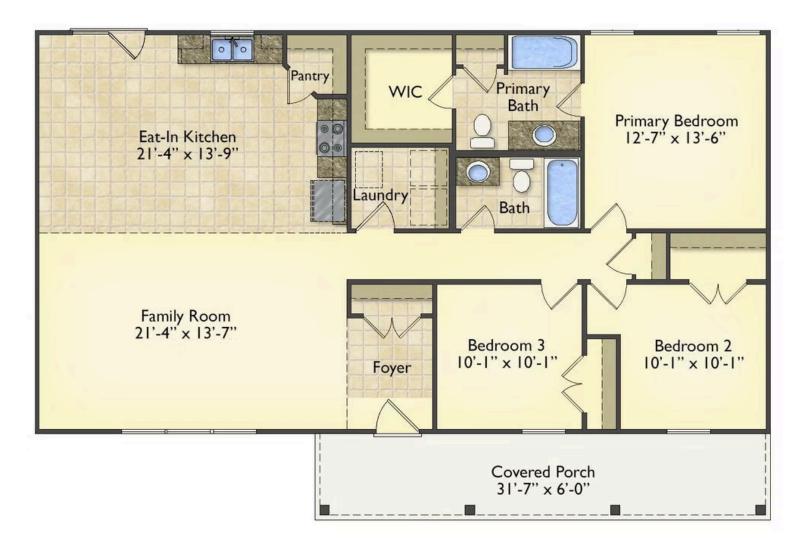

## Priced From **\$176,990**

4 Exterior Styles Available

- \_□ 1,428+ Sq. Ft.
- Bedrooms
- 💮 2 Bathrooms

If you're looking for Southern charm and comfortable living, the Southport is the perfect fit! This beautiful plan was designed with you in mind whether you're relaxing at the end of the day or gathering with family and loved ones for an evening of fun and games. There are 3 bedrooms and 2 bathrooms throughout this cozy floor plan. The heart of the home is sure to be the large eat in kitchen with optional island that opens up to the beautiful great room. This is the perfect space for entertaining, or relaxing and watching the game. The covered front porch is the perfect spot to catch up with conversation on a sunny summer day with a cool pitcher of sweet tea. At the end of the day, retire to the primary suite where you can enjoy a luxurious primary bath and walk-in closet. This floor plan is the perfect fit for your Southern farmhouse dreams and can be customized to fulfill all your needs!

## Southport Scotland

All square footage is approximate. Renderings are artist's conceptions and may vary slightly from the actual home. Homes may be built in reverse of plans shown, depending on site conditions. Minor architectural changes may be made occasionally at the option of the builder. Please contact your Sales Consultant for details.