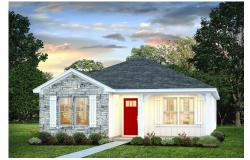

## Pine Scotland

\$158,990

**3 Exterior Styles Available** 

\_ 1,260+ Sq. Ft.

3 Bedrooms

🗎 2 Bathrooms

This charming floor plan creates the perfect space for relaxing and watching the game, or hosting an evening with family and loved ones. Just imagine coming home and enjoying a warm summer evening from the comfort of your front porch. The Pine offers 3 bedrooms and 2 bathrooms including a primary suite with a beautiful bathroom and walk-in closet. The spacious great room opens up to the dining room and kitchen with an optional kitchen island that creates the perfect place to spend an evening with the kids or hosting game night with your friends. This floor plan is customizable to meet your needs and fulfill all your dreams.

Classic Craftsman Farmhouse

All square footage is approximate. Renderings are artist's conceptions and may vary slightly from the actual home. Homes may be built in reverse of plans shown, depending on site conditions. Minor architectural changes may be made occasionally at the option of the builder. Please contact your Sales Consultant for details.