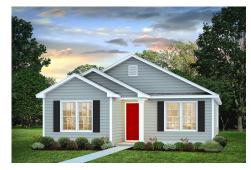

## Pine Scotland

\$158,990

**3 Exterior Styles Available** 

\_ 1,260+ Sq. Ft.

3 Bedrooms

🗎 2 Bathrooms

This charming floor plan creates the perfect space for relaxing and watching the game, or hosting an evening with family and loved ones. Just imagine coming home and enjoying a warm summer evening from the comfort of your front porch. The Pine offers 3 bedrooms and 2 bathrooms including a primary suite with a beautiful bathroom and walk-in closet. The spacious great room opens up to the dining room and kitchen with an optional kitchen island that creates the perfect place to spend an evening with the kids or hosting game night with your friends. This floor plan is customizable to meet your needs and fulfill all your dreams.

Classic Craftsman Farmhouse

All square footage is approximate. Renderings are artist's conceptions and may vary slightly from the actual home. Homes may be built in reverse of plans shown, depending on site conditions. Minor architectural changes may be made occasionally at the option of the builder. Please contact your Sales Consultant for details.