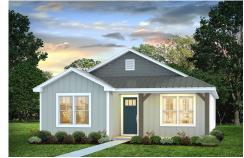

## Pine Scotland

\$158,990

**3 Exterior Styles Available** 

\_ 1,260+ Sq. Ft.

3 Bedrooms

🗎 2 Bathrooms

This charming floor plan creates the perfect space for relaxing and watching the game, or hosting an evening with family and loved ones. Just imagine coming home and enjoying a warm summer evening from the comfort of your front porch. The Pine offers 3 bedrooms and 2 bathrooms including a primary suite with a beautiful bathroom and walk-in closet. The spacious great room opens up to the dining room and kitchen with an optional kitchen island that creates the perfect place to spend an evening with the kids or hosting game night with your friends. This floor plan is customizable to meet your needs and fulfill all your dreams.

Classic Craftsman Farmhouse

All square footage is approximate. Renderings are artist's conceptions and may vary slightly from the actual home. Homes may be built in reverse of plans shown, depending on site conditions. Minor architectural changes may be made occasionally at the option of the builder. Please contact your Sales Consultant for details.