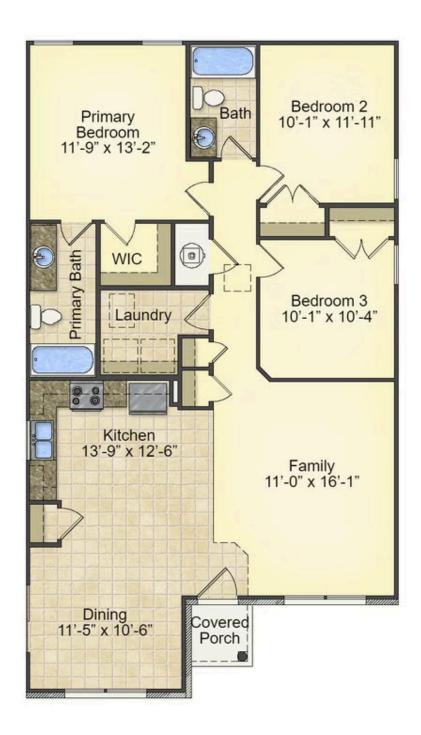

## Pine Scotland

\$158,990

**3 Exterior Styles Available** 

\_ 1,260+ Sq. Ft.

3 Bedrooms

🗎 2 Bathrooms

This charming floor plan creates the perfect space for relaxing and watching the game, or hosting an evening with family and loved ones. Just imagine coming home and enjoying a warm summer evening from the comfort of your front porch. The Pine offers 3 bedrooms and 2 bathrooms including a primary suite with a beautiful bathroom and walk-in closet. The spacious great room opens up to the dining room and kitchen with an optional kitchen island that creates the perfect place to spend an evening with the kids or hosting game night with your friends. This floor plan is customizable to meet your needs and fulfill all your dreams.