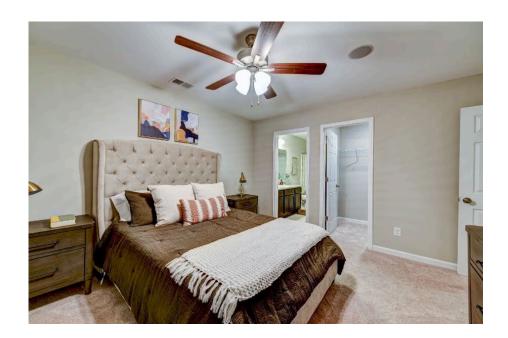

## Pine Scotland

\$158,990

**3 Exterior Styles Available** 

\_ 1,260+ Sq. Ft.

3 Bedrooms

🗎 2 Bathrooms

This charming floor plan creates the perfect space for relaxing and watching the game, or hosting an evening with family and loved ones. Just imagine coming home and enjoying a warm summer evening from the comfort of your front porch. The Pine offers 3 bedrooms and 2 bathrooms including a primary suite with a beautiful bathroom and walk-in closet. The spacious great room opens up to the dining room and kitchen with an optional kitchen island that creates the perfect place to spend an evening with the kids or hosting game night with your friends. This floor plan is customizable to meet your needs and fulfill all your dreams.