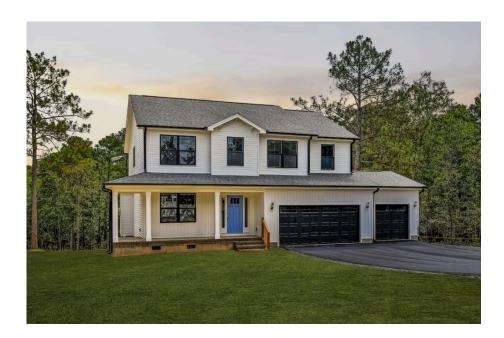

## Montclaire Scotland

\$259,990

**2 Exterior Styles Available** 

\_ 2,357+ Sq. Ft.

**4 Bedrooms** 

🚊 2.5 Bathrooms

**2 Car Garage** 

The Montclaire was designed with today's busy lifestyle in mind. Wide open living keeps the conversation flowing with a spacious great room open to the eating area and kitchen with plenty of cooking and counter space. A large utility room off the garage keeps the mess in check with a convenient powder room across the hall. After a long day relax and rejuvenate in your large primary suite with primary bath and enough closet space for all of your shoes and his baseball hat collection. The upstairs loft area is the perfect spot for family game night or just a quiet space to finish a book. The best home is the one you don't ever want to leave.

## Montclaire Scotland