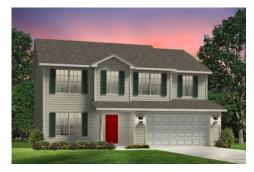

## Montclaire Scotland

\$259,990

**2 Exterior Styles Available** 

\_ 2,357+ Sq. Ft.

**4 Bedrooms** 

🚊 2.5 Bathrooms

**2 Car Garage** 

The Montclaire was designed with today's busy lifestyle in mind. Wide open living keeps the conversation flowing with a spacious great room open to the eating area and kitchen with plenty of cooking and counter space. A large utility room off the garage keeps the mess in check with a convenient powder room across the hall. After a long day relax and rejuvenate in your large primary suite with primary bath and enough closet space for all of your shoes and his baseball hat collection. The upstairs loft area is the perfect spot for family game night or just a quiet space to finish a book. The best home is the one you don't ever want to leave.

## Montclaire Scotland

All square footage is approximate. Renderings are artist's conceptions and may vary slightly from the actual home. Homes may be built in reverse of plans shown, depending on site conditions. Minor architectural changes may be made occasionally at the option of the builder. Please contact your Sales Consultant for details.