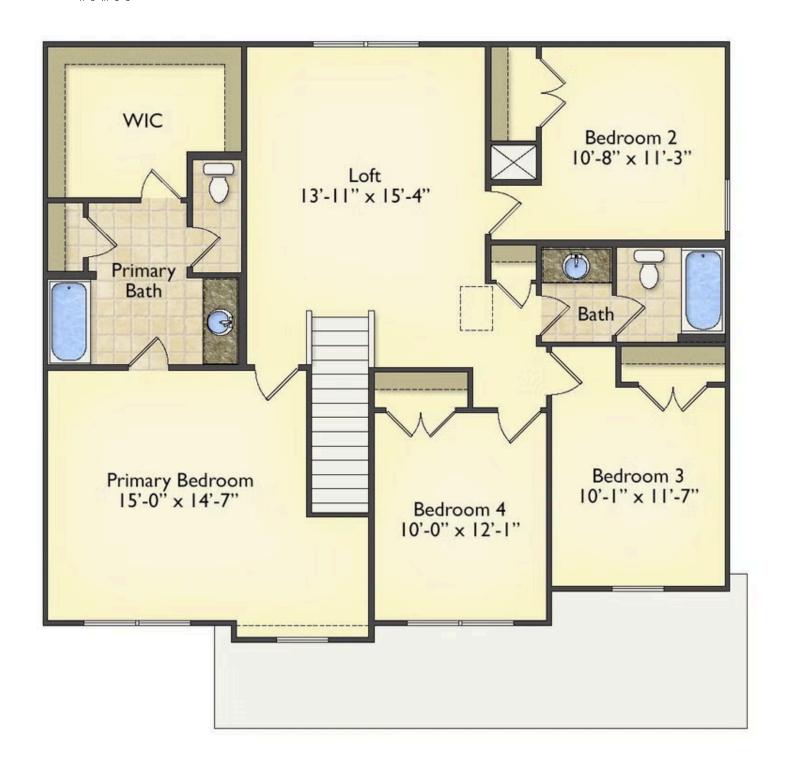

ge keeps the mess in check with a convenient powder room across the hall. After a long day relax and rejuvenate in your large primary suite with primary bath and enough closet space for all of your shoes and his baseball hat collection. The upstairs loft area is the perfect spot for family game night or just a quiet space to finish a book. The best home is the one you don't ever want to leave.





Classic Craftsman

All square footage is approximate. Renderings are artist's conceptions and may vary slightly from the actual home. Homes may be built in reverse of plans shown, depending on site conditions. Minor architectural changes may be made occasionally at the option of the builder. Please contact your Sales Consultant for details.



## Montclaire Scotland





## Montclaire Scotland



All square footage is approximate. Renderings are artist's conceptions and may vary slightly from the actual home. Homes may be built in reverse of plans shown, depending on site conditions. Minor architectural changes may be made occasionally at the option of the builder. Please contact your Sales Consultant for details.