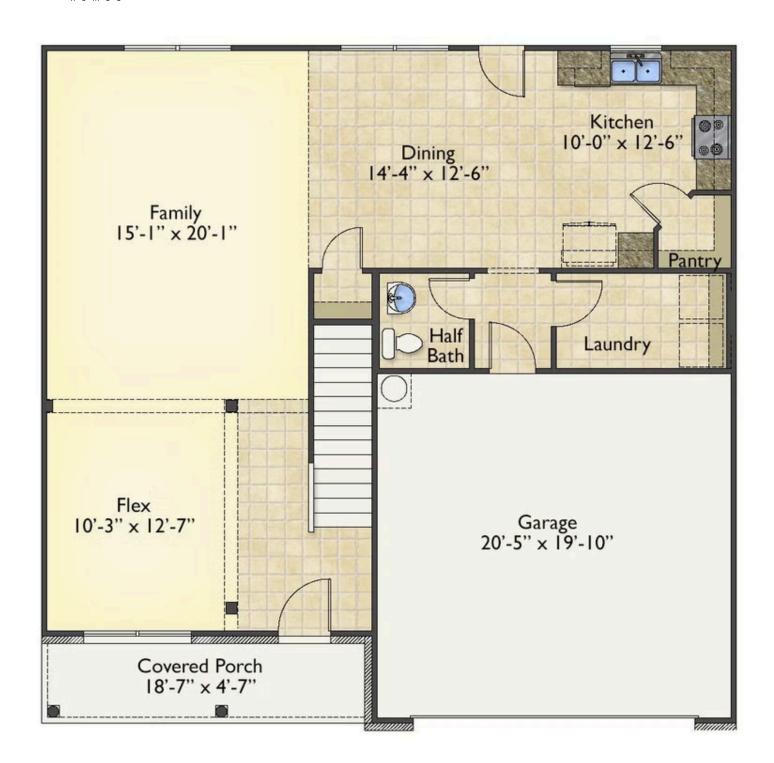

## Montclaire Scotland

\$259,990

**2 Exterior Styles Available** 

\_ 2,357+ Sq. Ft.

**4 Bedrooms** 

🚊 2.5 Bathrooms

**2 Car Garage** 

The Montclaire was designed with today's busy lifestyle in mind. Wide open living keeps the conversation flowing with a spacious great room open to the eating area and kitchen with plenty of cooking and counter space. A large utility room off the garage keeps the mess in check with a convenient powder room across the hall. After a long day relax and rejuvenate in your large primary suite with primary bath and enough closet space for all of your shoes and his baseball hat collection. The upstairs loft area is the perfect spot for family game night or just a quiet space to finish a book. The best home is the one you don't ever want to leave.