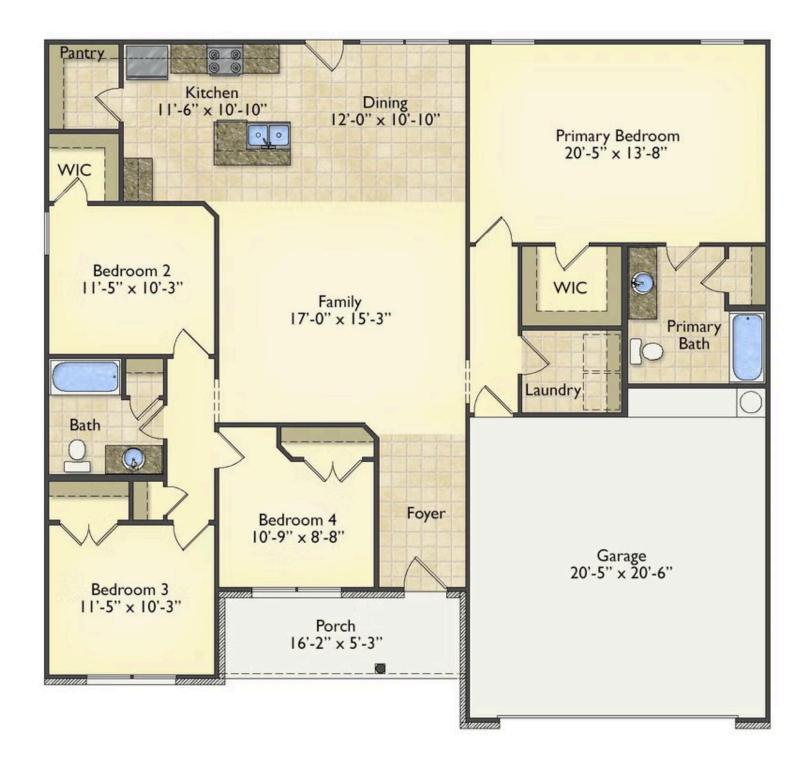

## Litchfield Scotland

\$213,990

**3 Exterior Styles Available** 

\_ 1,704+ Sq. Ft.

4 Bedrooms

2 Bathrooms

2 Car Garage

The Litchfield is the perfect combination of Southern comfort, elegance, and contemporary living. This gorgeous space was designed for laid-back and relaxing, and provides the perfect space for entertaining family and loved ones. This 4 bedroom, 2 bathroom home was designed with your family in mind. The split bedroom floor plan ensures absolute privacy and includes a spacious primary room with a luxurious primary bath and walk-in closet. The kitchen opens up to the dining room and spacious great room to provide the perfect space for relaxing or gathering with family and loved ones. Choose to add a covered porch to unwind together at the end of the day or watch the sunrise with a cup of joe. The options are endless with this floor plan. Turn the fourth bedroom into a flex room and create your own home office, study, playroom, or whatever you may need at any stage of life. The Litchfield is the perfect plan to customize and create your very own dream home.