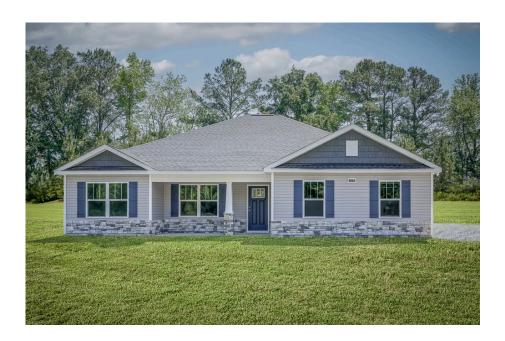

## Litchfield Scotland

\$213,990

**3 Exterior Styles Available** 

\_ 1,704+ Sq. Ft.

4 Bedrooms

2 Bathrooms

2 Car Garage

The Litchfield is the perfect combination of Southern comfort, elegance, and contemporary living. This gorgeous space was designed for laid-back and relaxing, and provides the perfect space for entertaining family and loved ones. This 4 bedroom, 2 bathroom home was designed with your family in mind. The split bedroom floor plan ensures absolute privacy and includes a spacious primary room with a luxurious primary bath and walk-in closet. The kitchen opens up to the dining room and spacious great room to provide the perfect space for relaxing or gathering with family and loved ones. Choose to add a covered porch to unwind together at the end of the day or watch the sunrise with a cup of joe. The options are endless with this floor plan. Turn the fourth bedroom into a flex room and create your own home office, study, playroom, or whatever you may need at any stage of life. The Litchfield is the perfect plan to customize and create your very own dream home.

## Litchfield Scotland