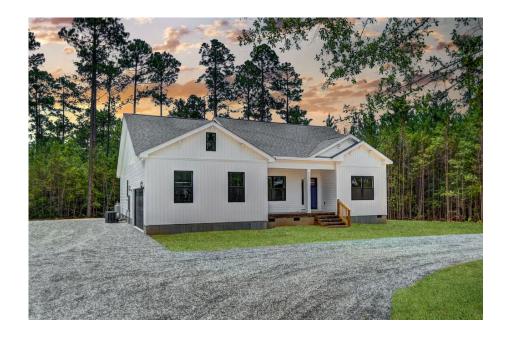

## Lexington Scotland

\$239,990

**5 Exterior Styles Available** 

2,054+ Sq. Ft.

4 Bedrooms

2 Bathrooms

2 Car Garage

Welcome home to the Lexington where timeless elegance, contemporary Southern comfort and flexibility are perfectly combined. This popular plan is designed for laid-back living, and provides space to work from home, room to accommodate in-laws and entertain guests and it could all be yours.

Imagine gathering with loved ones in the light-filled and spacious family room in an open design that embraces the kitchen and breakfast room. The gourmet kitchen is ready to be customized to suit your needs, plus there's a formal dining room and a covered patio with the freedom to expand and create your dream home.

At the end of the day, you can retire to your private primary suite with a walk-in closet and a primary bath. The three secondary bedrooms have generous closets and there's a central full bath for added convenience. Completing this sensational 2,054 sqft plan is a large laundry room, a flex room which could be your dream study, guest suite or playroom, the choice is all yours when it comes to the