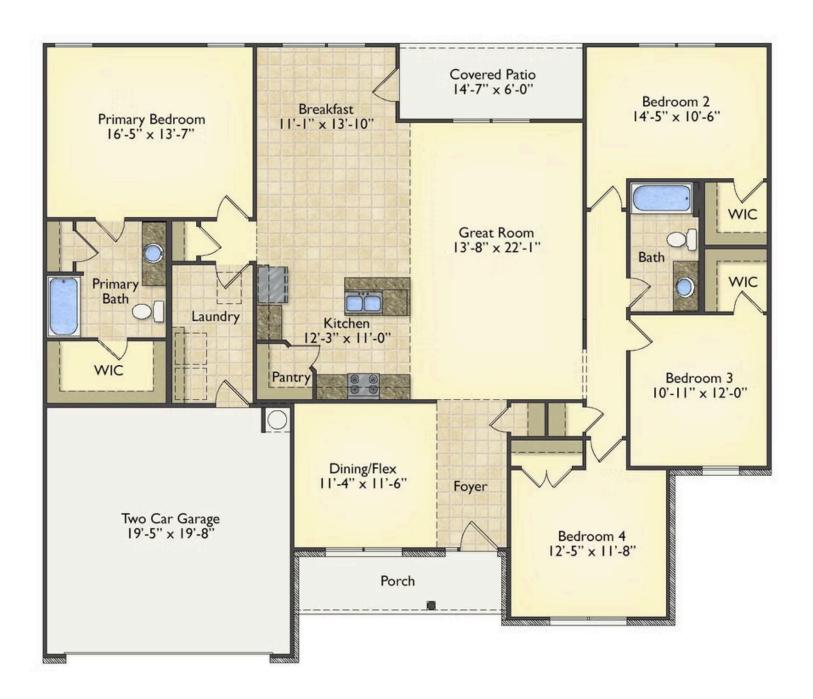

## Lexington Scotland

\$239,990

**5 Exterior Styles Available** 

2,054+ Sq. Ft.

4 Bedrooms

2 Bathrooms

2 Car Garage

Welcome home to the Lexington where timeless elegance, contemporary Southern comfort and flexibility are perfectly combined. This popular plan is designed for laid-back living, and provides space to work from home, room to accommodate in-laws and entertain guests and it could all be yours.

Imagine gathering with loved ones in the light-filled and spacious family room in an open design that embraces the kitchen and breakfast room. The gourmet kitchen is ready to be customized to suit your needs, plus there's a formal dining room and a covered patio with the freedom to expand and create your dream home.

At the end of the day, you can retire to your private primary suite with a walk-in closet and a primary bath. The three secondary bedrooms have generous closets and there's a central full bath for added convenience. Completing this sensational 2,054 sqft plan is a large laundry room, a flex room which could be your dream study, guest suite or playroom, the choice is all yours when it comes to the