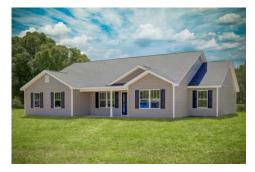

## Lexington Scotland

\$239,990

**5 Exterior Styles Available** 

2,054+ Sq. Ft.

4 Bedrooms

2 Bathrooms

2 Car Garage

Welcome home to the Lexington where timeless elegance, contemporary Southern comfort and flexibility are perfectly combined. This popular plan is designed for laid-back living, and provides space to work from home, room to accommodate in-laws and entertain guests and it could all be yours.

Imagine gathering with loved ones in the light-filled and spacious family room in an open design that embraces the kitchen and breakfast room. The gourmet kitchen is ready to be customized to suit your needs, plus there's a formal dining room and a covered patio with the freedom to expand and create your dream home.

At the end of the day, you can retire to your private primary suite with a walk-in closet and a primary bath. The three secondary bedrooms have generous closets and there's a central full bath for added convenience. Completing this sensational 2,054 sqft plan is a large laundry room, a flex room which could be your dream study, guest suite or playroom, the choice is all yours when it comes to the