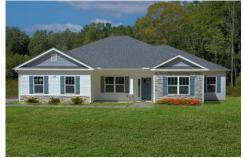

## Lexington Scotland

\$239,990

**5 Exterior Styles Available** 

2,054+ Sq. Ft.

4 Bedrooms

2 Bathrooms

2 Car Garage

Welcome home to the Lexington where timeless elegance, contemporary Southern comfort and flexibility are perfectly combined. This popular plan is designed for laid-back living, and provides space to work from home, room to accommodate in-laws and entertain guests and it could all be yours.

Imagine gathering with loved ones in the light-filled and spacious family room in an open design that embraces the kitchen and breakfast room. The gourmet kitchen is ready to be customized to suit your needs, plus there's a formal dining room and a covered patio with the freedom to expand and create your dream home.

At the end of the day, you can retire to your private primary suite with a walk-in closet and a primary bath. The three secondary bedrooms have generous closets and there's a central full bath for added convenience. Completing this sensational 2,054 sqft plan is a large laundry room, a flex room which could be your dream study, guest suite or playroom, the choice is all yours when it comes to the