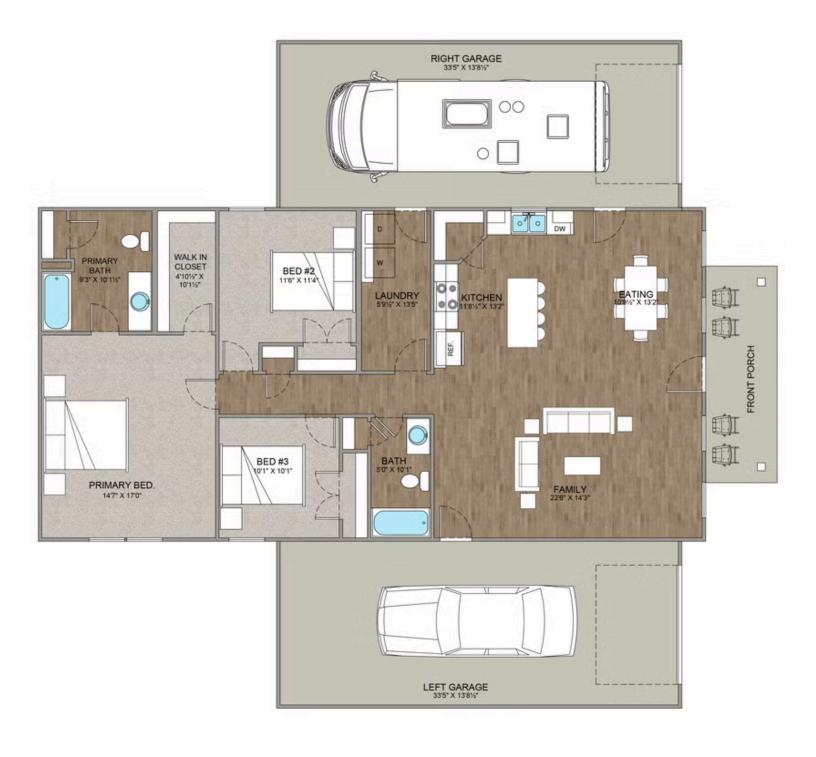

## Hidden Hills Barndominium

Priced From \$276,990

**1 Exterior Styles Available** 

பு 1,568+ Sq. Ft.

**Bedrooms** 

2 Bathrooms

2 Car Garage

The Hidden Hills is a charming barndominium design that combines cozy living with modern convenience. With 1,568 square feet of heated space, this design features an open-concept layout that seamlessly connects the family room, kitchen, and dining area. It's a perfect setup for both everyday living and hosting gatherings with loved ones. The home portion of this barndominium is part of our Design By U series, meaning that the home's home plan can be easily modified with additional bedrooms and bathrooms, depending on you and your family's needs. This thoughtfully crafted plan also offers flexible options for attached garages, so you can customize the home to fit your needs. These are designed as 14' x 34' so more of a traditional garage, but with plenty of space. This particular plan has 10' doors on each side. The flexibility of this plan is also evident in many ways, not only can the home itself be essentially "whatever you want", the side garages can be removed for just a simple Farmhouse, or you could choose one on the left side of the home and convert the right side to an inviting porch, or even consider an In-Law Suite? The functionality and choices are endless. The inviting front porch adds a warm, welcoming touch, making it easy to