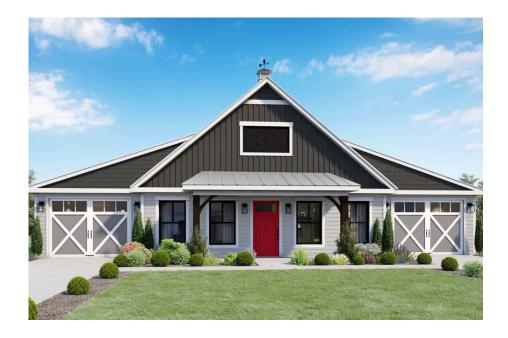

## Hidden Hills Barndominium

Priced From \$276,990

**1 Exterior Styles Available** 

பு 1,568+ Sq. Ft.

**Bedrooms** 

2 Bathrooms

2 Car Garage

The Hidden Hills is a charming barndominium design that combines cozy living with modern convenience. With 1,568 square feet of heated space, this design features an open-concept layout that seamlessly connects the family room, kitchen, and dining area. It's a perfect setup for both everyday living and hosting gatherings with loved ones. The home portion of this barndominium is part of our Design By U series, meaning that the home's home plan can be easily modified with additional bedrooms and bathrooms, depending on you and your family's needs. This thoughtfully crafted plan also offers flexible options for attached garages, so you can customize the home to fit your needs. These are designed as 14' x 34' so more of a traditional garage, but with plenty of space. This particular plan has 10' doors on each side. The flexibility of this plan is also evident in many ways, not only can the home itself be essentially "whatever you want", the side garages can be removed for just a simple Farmhouse, or you could choose one on the left side of the home and convert the right side to an inviting porch, or even consider an In-Law Suite? The functionality and choices are endless. The inviting front porch adds a warm, welcoming touch, making it easy to

## **Hidden Hills Barndominium**

Scotland

All square footage is approximate. Renderings are artist's conceptions and may vary slightly from the actual home. Homes may be built in reverse of plans shown, depending on site conditions. Minor architectural changes may be made occasionally at the option of the builder. Please contact your Sales Consultant for details.