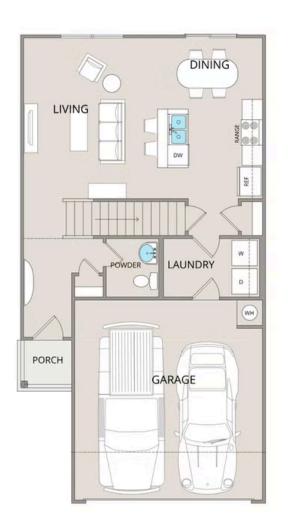

Step inside to an open-concept main floor, where the living, dining, and kitchen areas flow together seamlessly, creating a warm and inviting atmosphere. The kitchen is designed with upgraded cabinetry, granite countertops, stainless steel appliances, and a sleek pull-out faucet, making it both stylish and practical. A conveniently located laundry room and half bathroom add ease to everyday routines.