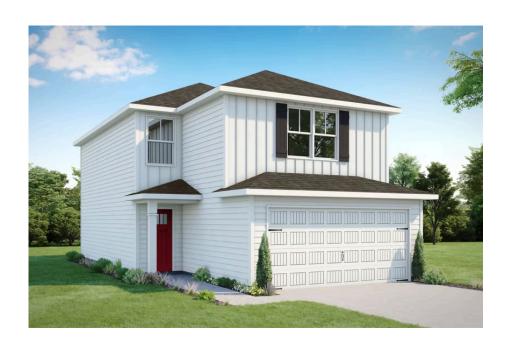

## Farmville

\$215,990

**1 Exterior Styles Available** 

\_ 1,539+ Sq. Ft.

3 Bedrooms

🚊 2.5 Bathrooms

**2 Car Garage** 

The Farmville is a charming two-story home that balances comfort and functionality, offering three bedrooms, two and a half bathrooms, and a two-car garage across 1,539 square feet of well-planned living space.

## Farmville Scotland

All square footage is approximate. Renderings are artist's conceptions and may vary slightly from the actual home. Homes may be built in reverse of plans shown, depending on site conditions. Minor architectural changes may be made occasionally at the option of the builder. Please contact your Sales Consultant for details.