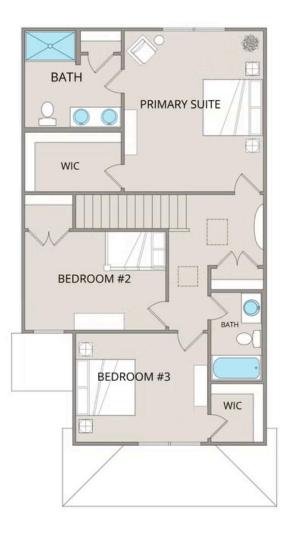

Upstairs, the spacious primary suite features a large walk-in closet and an upgraded en-suite bathroom with a fiberglass shower, raised-height vanity, and modern finishes. Two additional bedrooms provide flexibility for guests, a home office, or extra storage, each offering generous closet space.