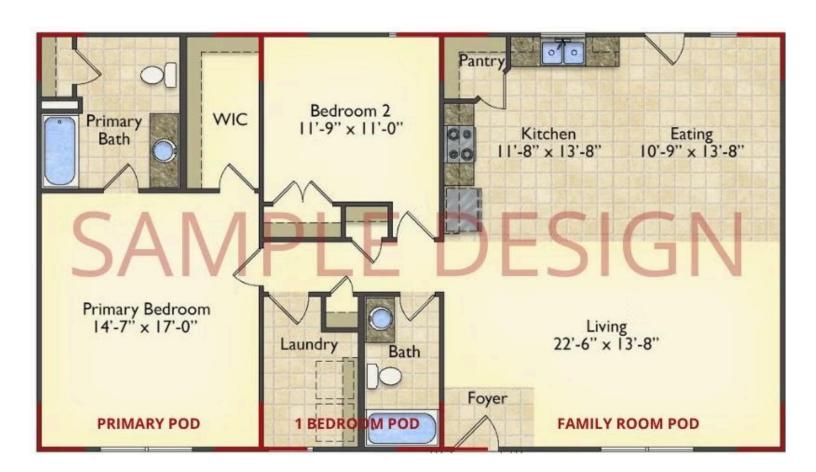

# Call for Price

**10 Exterior Styles Available** 

\_ 983+ Sq. Ft.

📇 1 - 6 Bedrooms

🔒 1 - 3 Bathrooms

DesignByU! Our newest DesignByU Plan System is a unique and cost effective solution with the PRIMARY focus being the ability to Personally Design YOUR Dream Home using our plan pieces or pre-designed home sections. With this DesignByU concept, there are a wide range of plan pieces for you to assemble to create a unique floor plan that best fits YOUR family and YOUR budget. There are hundreds of variations allowing you to piece together your Dream Home!

This method of design is a NEW and Innovative way to personalize your home. No more starting from scratch on a plan or trying to re-configure a singular floorplan to work for your family and budget. Using predesigned and inter-connecting home parts, our DesignByU System gives you the ability to assemble/design the home that you want and the home that is RIGHT for you!