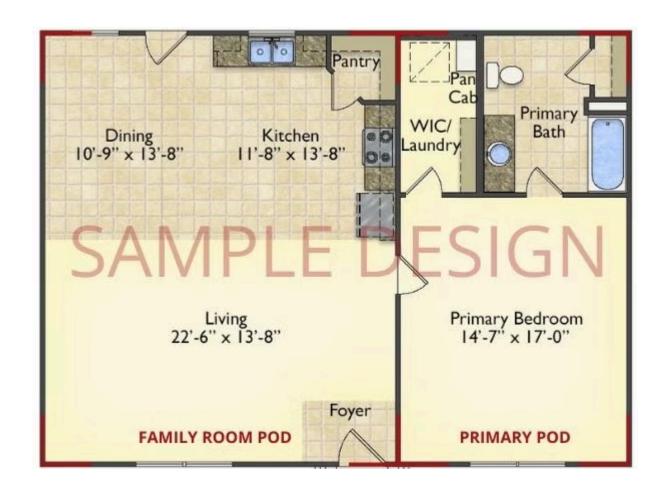

# Call for Price

**10 Exterior Styles Available** 

\_ 983+ Sq. Ft.

📇 1 - 6 Bedrooms

🔒 1 - 3 Bathrooms

DesignByU! Our newest DesignByU Plan System is a unique and cost effective solution with the PRIMARY focus being the ability to Personally Design YOUR Dream Home using our plan pieces or pre-designed home sections. With this DesignByU concept, there are a wide range of plan pieces for you to assemble to create a unique floor plan that best fits YOUR family and YOUR budget. There are hundreds of variations allowing you to piece together your Dream Home!

This method of design is a NEW and Innovative way to personalize your home. No more starting from scratch on a plan or trying to re-configure a singular floorplan to work for your family and budget. Using predesigned and inter-connecting home parts, our DesignByU System gives you the ability to assemble/design the home that you want and the home that is RIGHT for you!