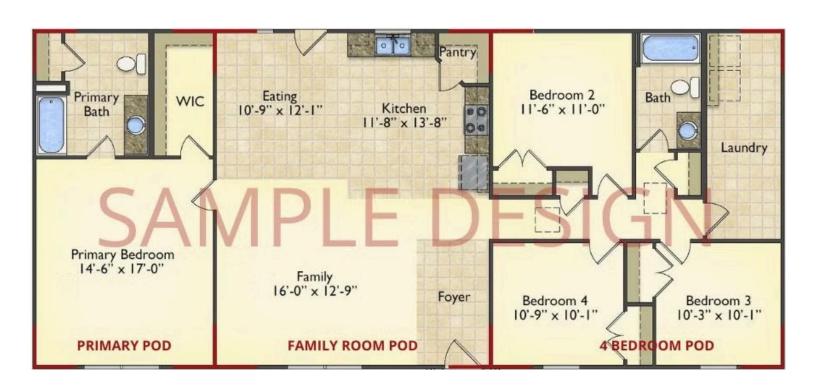

# Call for Price

**10 Exterior Styles Available** 

\_ 983+ Sq. Ft.

📇 1 - 6 Bedrooms

🔒 1 - 3 Bathrooms

DesignByU! Our newest DesignByU Plan System is a unique and cost effective solution with the PRIMARY focus being the ability to Personally Design YOUR Dream Home using our plan pieces or pre-designed home sections. With this DesignByU concept, there are a wide range of plan pieces for you to assemble to create a unique floor plan that best fits YOUR family and YOUR budget. There are hundreds of variations allowing you to piece together your Dream Home!

This method of design is a NEW and Innovative way to personalize your home. No more starting from scratch on a plan or trying to re-configure a singular floorplan to work for your family and budget. Using predesigned and inter-connecting home parts, our DesignByU System gives you the ability to assemble/design the home that you want and the home that is RIGHT for you!