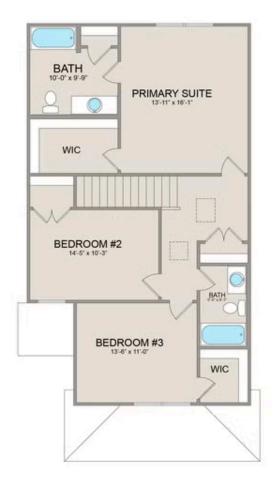

On the second floor, you'll find a spacious primary suite complete with a large walk-in closet for ample storage. Additionally, two more bedrooms offer plenty of room for family or guests, each equipped with its own spacious closet.

## Conway Scotland

MAIN UPPER