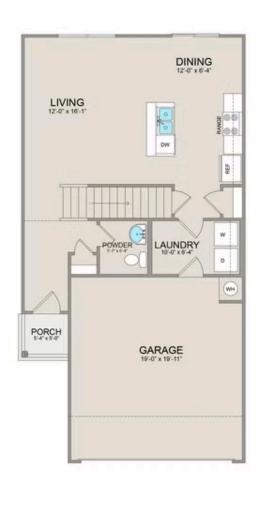

Step inside to discover the inviting main floor, featuring an open-concept layout seamlessly blending the living, dining, and kitchen areas. Adjacent to the kitchen lies a convenient laundry room and a half bathroom, adding practicality to everyday living.

On the second floor, you'll find a spacious primary suite complete with a large walk-in closet for ample storage. Additionally, two more bedrooms offer plenty of room for family or guests, each equipped with its own spacious closet.

## Conway Scotland

MAIN UPPER