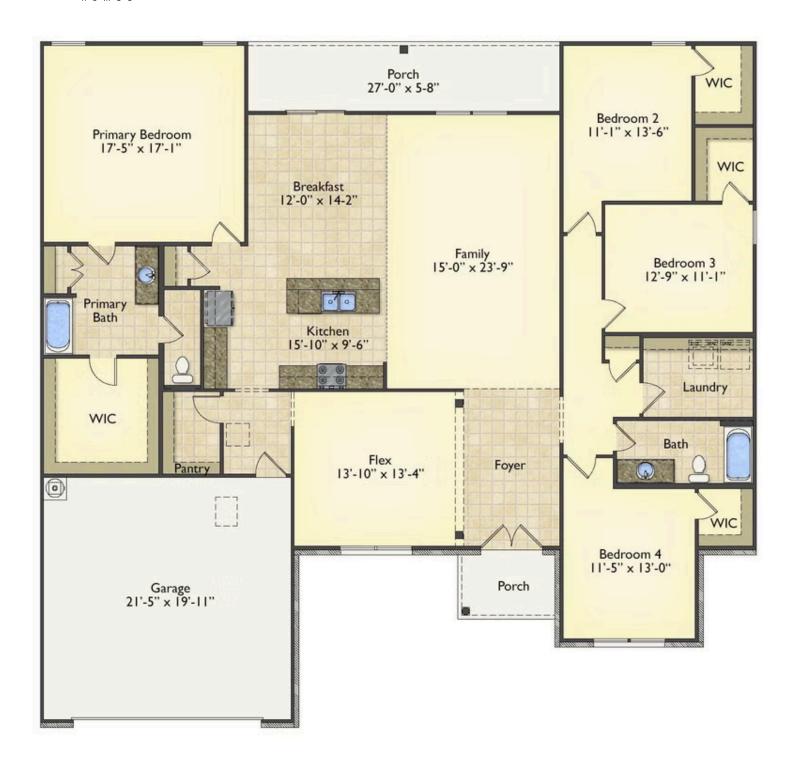

## Brunswick Scotland

\$285,990

**3 Exterior Styles Available** 

\_ 2,525+ Sq. Ft.

**4 Bedrooms** 

2 Bathrooms

**2 Car Garage** 

Say hello to your very own dream home. The Brunswick is a stunning 4 bedroom, 2 bath home bursting with possibility. Picture yourself winding down in your spacious primary suite and slipping into a bubble bath in your private primary bathroom. Looking for an office at home or need an extra room for visiting guests? This versatile split-bedroom plan has an optional 5th room for that and more! Spend your morning enjoying a cup of Joe from your breakfast bar in your large eat in kitchen with an island and later enjoy a quiet evening on your covered porch out back. If you can dream it, we can create it.

## **Brunswick** Scotland

All square footage is approximate. Renderings are artist's conceptions and may vary slightly from the actual home. Homes may be built in reverse of plans shown, depending on site conditions. Minor architectural changes may be made occasionally at the option of the builder. Please contact your Sales Consultant for details.