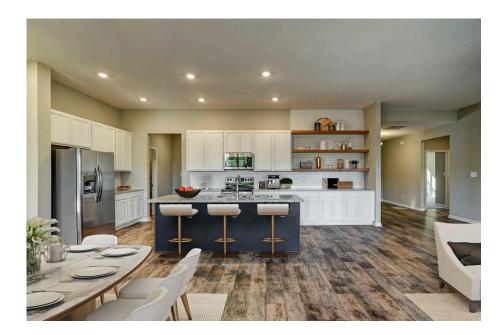

## Brunswick Scotland

\$285,990

**3 Exterior Styles Available** 

\_ 2,525+ Sq. Ft.

**4 Bedrooms** 

2 Bathrooms

**2 Car Garage** 

Say hello to your very own dream home. The Brunswick is a stunning 4 bedroom, 2 bath home bursting with possibility. Picture yourself winding down in your spacious primary suite and slipping into a bubble bath in your private primary bathroom. Looking for an office at home or need an extra room for visiting guests? This versatile split-bedroom plan has an optional 5th room for that and more! Spend your morning enjoying a cup of Joe from your breakfast bar in your large eat in kitchen with an island and later enjoy a quiet evening on your covered porch out back. If you can dream it, we can create it.