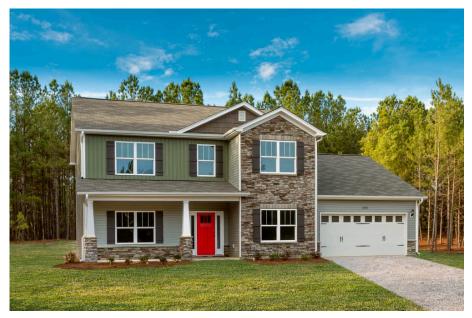

## Augusta Scotland

Priced From **\$284,990** 

**3 Exterior Styles Available** 

- \_ 2,595+ Sq. Ft.
- 📇 4 Bedrooms
- 💮 2.5 Bathrooms
- 👝 2 Car Garage

The Augusta offers 4 bedrooms and 2.5 baths with plenty of options to create the home you've been dreaming of. Envision yourself winding down in your spacious primary suite and private primary bathroom located on the main floor for the retreat you deserve. The covered back porch option gives you just another reason to stay home and enjoy the evening with a nice relaxing home-cooked meal. The utility room is conveniently located upstairs along with all the bedrooms to make laundry day less of a hassle. The option to add a bonus room above your garage could come in handy as and add space for a place to play and do homework for the kids! This floor plan has something for everyone and is completely customizable to create your very own dream home.