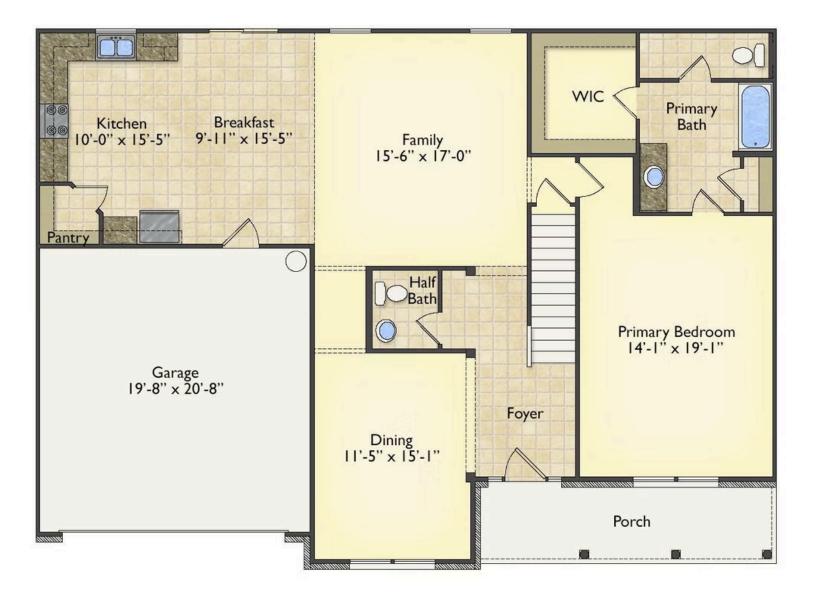

## Augusta Scotland

Priced From **\$284,990** 

**3 Exterior Styles Available** 

- \_ 2,595+ Sq. Ft.
- 📇 4 Bedrooms
- 💮 2.5 Bathrooms
- 👝 2 Car Garage

The Augusta offers 4 bedrooms and 2.5 baths with plenty of options to create the home you've been dreaming of. Envision yourself winding down in your spacious primary suite and private primary bathroom located on the main floor for the retreat you deserve. The covered back porch option gives you just another reason to stay home and enjoy the evening with a nice relaxing home-cooked meal. The utility room is conveniently located upstairs along with all the bedrooms to make laundry day less of a hassle. The option to add a bonus room above your garage could come in handy as and add space for a place to play and do homework for the kids! This floor plan has something for everyone and is completely customizable to create your very own dream home.

Augusta

All square footage is approximate. Renderings are artist's conceptions and may vary slightly from the actual home. Homes may be built in reverse of plans shown, depending on site conditions. Minor architectural changes may be made occasionally at the option of the builder. Please contact your Sales Consultant for details.