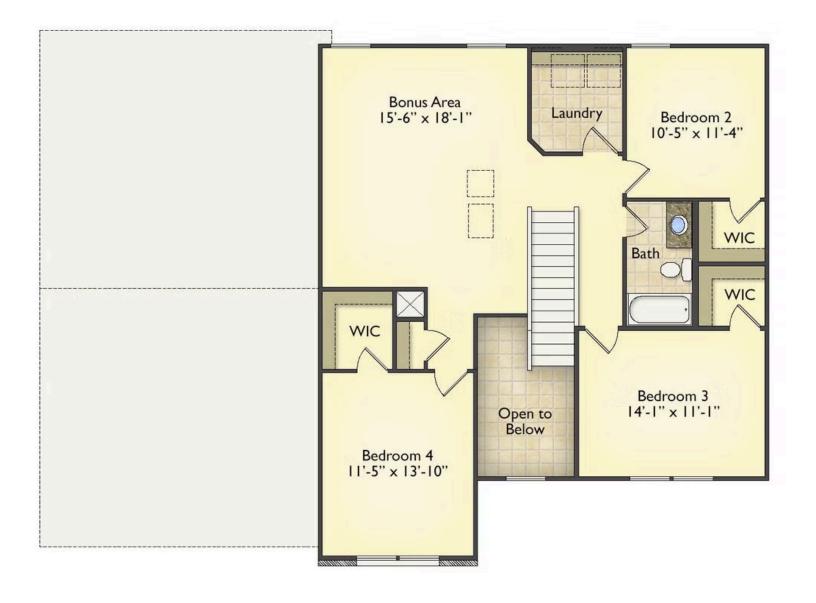

## Augusta Scotland

Priced From **\$284,990** 

**3 Exterior Styles Available** 

- \_ 2,595+ Sq. Ft.
- 📇 4 Bedrooms
- 💮 2.5 Bathrooms
- 👝 2 Car Garage

The Augusta offers 4 bedrooms and 2.5 baths with plenty of options to create the home you've been dreaming of. Envision yourself winding down in your spacious primary suite and private primary bathroom located on the main floor for the retreat you deserve. The covered back porch option gives you just another reason to stay home and enjoy the evening with a nice relaxing home-cooked meal. The utility room is conveniently located upstairs along with all the bedrooms to make laundry day less of a hassle. The option to add a bonus room above your garage could come in handy as and add space for a place to play and do homework for the kids! This floor plan has something for everyone and is completely customizable to create your very own dream home.

Augusta

All square footage is approximate. Renderings are artist's conceptions and may vary slightly from the actual home. Homes may be built in reverse of plans shown, depending on site conditions. Minor architectural changes may be made occasionally at the option of the builder. Please contact your Sales Consultant for details.