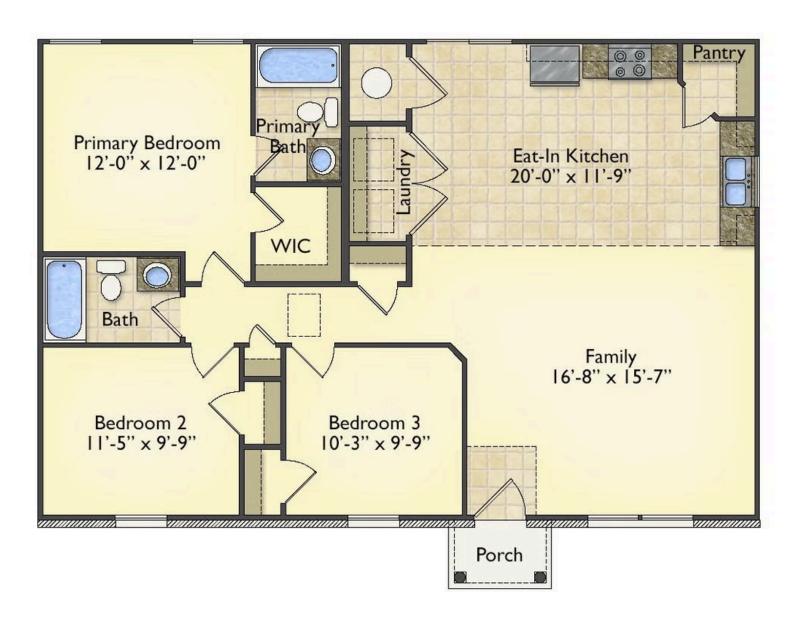

## Aspen Scotland

\$144,990

**2 Exterior Styles Available** 

\_ 1,176+ Sq. Ft.

3 Bedrooms

🚊 2 Bathrooms

The Aspen is a cozy, one-story plan with an open layout that is bright and welcoming and invites you to easily flow from one space into the next. This plan offers 3 bedrooms and 2 full baths with a spacious great room that opens up to the eat-in kitchen. Personalize this plan to turn this kitchen into your own luxury kitchen perfect for entertaining. You can even add a garage, or a covered porch to wake up and watch the sunrise with a cup of joe. With endless opportunities, you can turn this versatile plan into your own dream home.