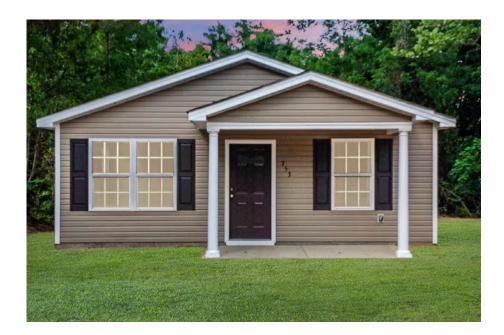

## Aspen Scotland

\$144,990

**2 Exterior Styles Available** 

\_ 1,176+ Sq. Ft.

3 Bedrooms

🚊 2 Bathrooms

The Aspen is a cozy, one-story plan with an open layout that is bright and welcoming and invites you to easily flow from one space into the next. This plan offers 3 bedrooms and 2 full baths with a spacious great room that opens up to the eat-in kitchen. Personalize this plan to turn this kitchen into your own luxury kitchen perfect for entertaining. You can even add a garage, or a covered porch to wake up and watch the sunrise with a cup of joe. With endless opportunities, you can turn this versatile plan into your own dream home.

Craftsman

Classic

All square footage is approximate. Renderings are artist's conceptions and may vary slightly from the actual home. Homes may be built in reverse of plans shown, depending on site conditions. Minor architectural changes may be made occasionally at the option of the builder. Please contact your Sales Consultant for details.

## Aspen Scotland