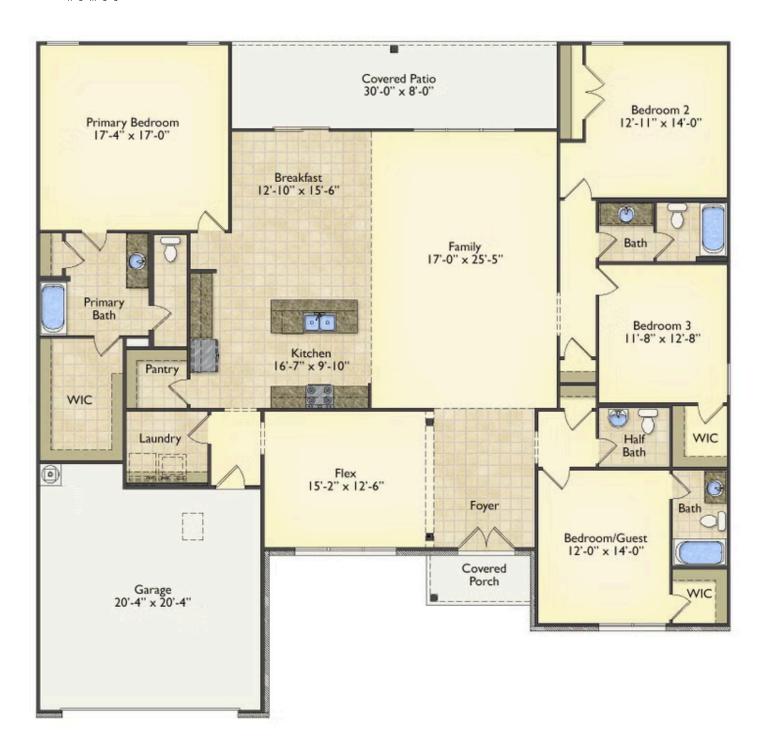

## Westmoreland

\$314,990

**4 Exterior Styles Available** 

\_ 2,757+ Sq. Ft.

**4 Bedrooms** 

3.5 Bathrooms

😑 2 Car Garage

Welcome home to the Westmoreland where contemporary Southern comfort and flexibility are perfectly combined to make your dream home. This plan is designed to fit your lifestyle, and provides space to work from home, room to accommodate in-laws and entertain guests. This stunning and spacious home features a single-story plan with 4 bedrooms and 3.5 baths including the primary suite and stunning primary bath complete with a walk-in closet.

The split-bedroom design wastes no space and creates your own oasis by giving your family absolute privacy. Turn the optional flex room into a guest room, office, dining room, or a playroom for the kids! The large kitchen complete with an island opens up into the spacious great room and breakfast room providing you with plenty of space for relaxing or spending time with family and loved ones. The covered porch is the perfect place to unwind together with a glass of sweet tea. The Westmoreland is completely customizable to fit your needs and fulfill all your dreams.