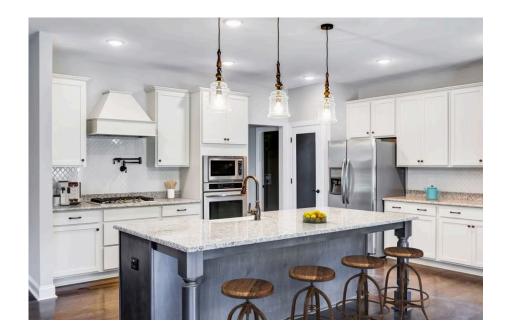

## Westmoreland

\$314,990

**4 Exterior Styles Available** 

\_ 2,757+ Sq. Ft.

**4 Bedrooms** 

3.5 Bathrooms

😑 2 Car Garage

Welcome home to the Westmoreland where contemporary Southern comfort and flexibility are perfectly combined to make your dream home. This plan is designed to fit your lifestyle, and provides space to work from home, room to accommodate in-laws and entertain guests. This stunning and spacious home features a single-story plan with 4 bedrooms and 3.5 baths including the primary suite and stunning primary bath complete with a walk-in closet.

The split-bedroom design wastes no space and creates your own oasis by giving your family absolute privacy. Turn the optional flex room into a guest room, office, dining room, or a playroom for the kids! The large kitchen complete with an island opens up into the spacious great room and breakfast room providing you with plenty of space for relaxing or spending time with family and loved ones. The covered porch is the perfect place to unwind together with a glass of sweet tea. The Westmoreland is completely customizable to fit your needs and fulfill all your dreams.