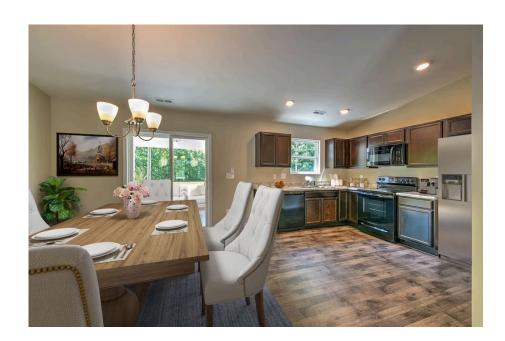

## Tynedale

\$162,990

**2 Exterior Styles Available** 

பு 1,326+ Sq. Ft.

3 Bedrooms

🚊 2 Bathrooms

This charming floor plan creates the perfect space for spending the night in and relaxing, or entertaining family and loved ones. The Tynedale offers 3 bedrooms and 2 bathrooms including a primary suite with a stunning bathroom and walk-in closet. The heart of the home is the great room with a vaulted ceiling that opens up to a beautiful kitchen and dining room. Add a covered porch to enjoy summer night grilling out with family and loved ones or create a storage space with the option to add a garage. This floor plan is customizable to meet your needs and fulfill all your dreams.