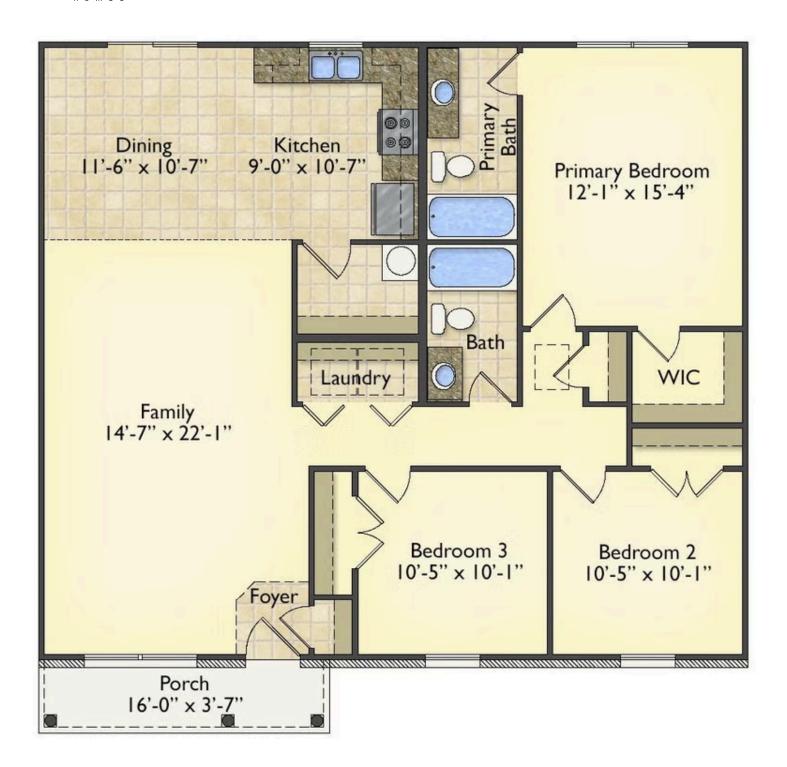

## Tynedale

\$162,990

**2 Exterior Styles Available** 

பு 1,326+ Sq. Ft.

3 Bedrooms

🚊 2 Bathrooms

This charming floor plan creates the perfect space for spending the night in and relaxing, or entertaining family and loved ones. The Tynedale offers 3 bedrooms and 2 bathrooms including a primary suite with a stunning bathroom and walk-in closet. The heart of the home is the great room with a vaulted ceiling that opens up to a beautiful kitchen and dining room. Add a covered porch to enjoy summer night grilling out with family and loved ones or create a storage space with the option to add a garage. This floor plan is customizable to meet your needs and fulfill all your dreams.