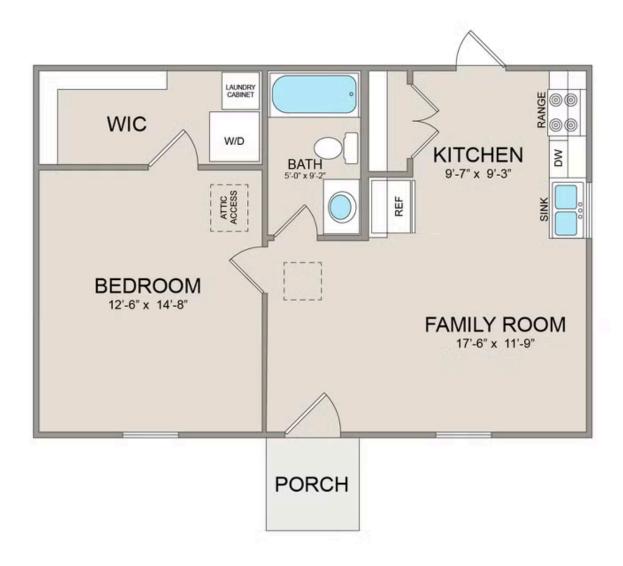

Priced From **\$89,990** 

**4 Exterior Styles Available** 

\_\_ 600+ Sq. Ft.

- 📇 1 Bedrooms
- 💮 1 Bathrooms

Say hello to the "Tucker"- a cozy one-bedroom, one-bathroom home spanning 600 square feet. Despite its small size, it offers all the comforts you need, with an open living space, full kitchen, and a private primary bedroom.

This compact home brings numerous advantages, including lower maintenance costs and an efficient use of space. It's the perfect option for keeping a family member close while still providing them with their own space and independence or perhaps for your forever home downsizing is a top priority. is the perfect blend of convenience and comfort.