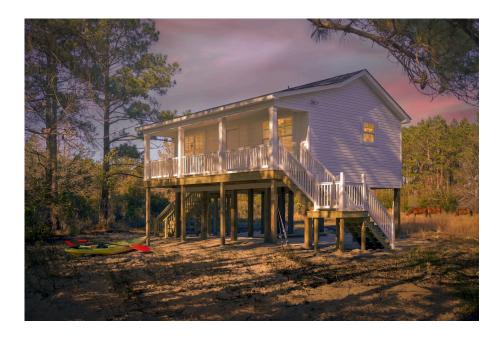

Priced From **\$89,990** 

**4 Exterior Styles Available** 

\_\_ 600+ Sq. Ft.

- 📇 1 Bedrooms
- 💮 1 Bathrooms

Say hello to the "Tucker"- a cozy one-bedroom, one-bathroom home spanning 600 square feet. Despite its small size, it offers all the comforts you need, with an open living space, full kitchen, and a private primary bedroom.

This compact home brings numerous advantages, including lower maintenance costs and an efficient use of space. It's the perfect option for keeping a family member close while still providing them with their own space and independence or perhaps for your forever home downsizing is a top priority. is the perfect blend of convenience and comfort.