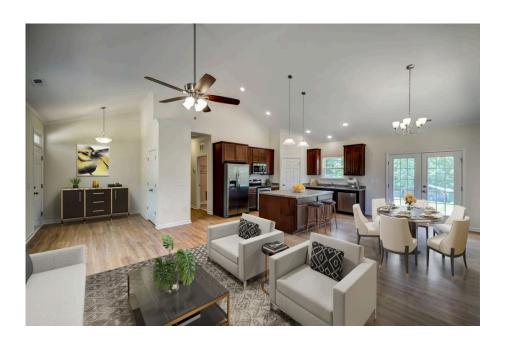

## Southport

\$176,990

**4 Exterior Styles Available** 

\_ 1,428+ Sq. Ft.

3 Bedrooms

🗎 2 Bathrooms

If you're looking for Southern charm and comfortable living, the Southport is the perfect fit! This beautiful plan was designed with you in mind whether you're relaxing at the end of the day or gathering with family and loved ones for an evening of fun and games. There are 3 bedrooms and 2 bathrooms throughout this cozy floor plan. The heart of the home is sure to be the large eat in kitchen with optional island that opens up to the beautiful great room. This is the perfect space for entertaining, or relaxing and watching the game. The covered front porch is the perfect spot to catch up with conversation on a sunny summer day with a cool pitcher of sweet tea. At the end of the day, retire to the primary suite where you can enjoy a luxurious primary bath and walk-in closet. This floor plan is the perfect fit for your Southern farmhouse dreams and can be customized to fulfill all your needs!