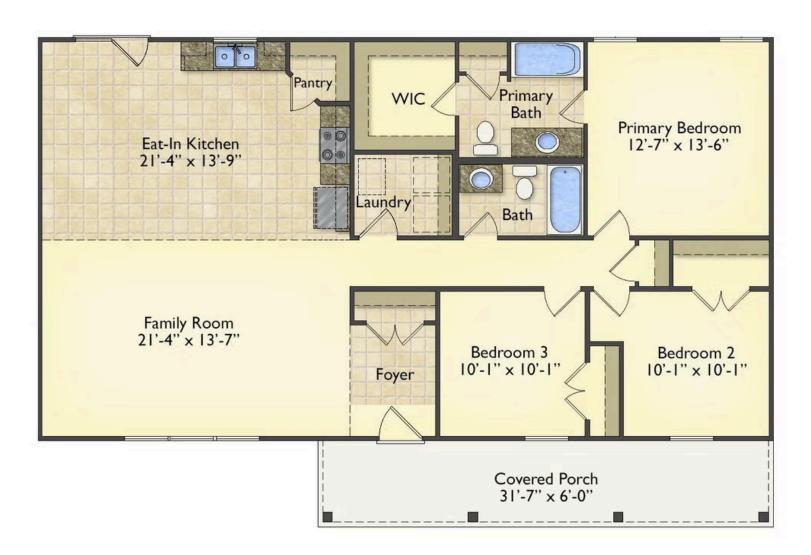

## Southport

\$176,990

**4 Exterior Styles Available** 

\_ 1,428+ Sq. Ft.

3 Bedrooms

🗎 2 Bathrooms

If you're looking for Southern charm and comfortable living, the Southport is the perfect fit! This beautiful plan was designed with you in mind whether you're relaxing at the end of the day or gathering with family and loved ones for an evening of fun and games. There are 3 bedrooms and 2 bathrooms throughout this cozy floor plan. The heart of the home is sure to be the large eat in kitchen with optional island that opens up to the beautiful great room. This is the perfect space for entertaining, or relaxing and watching the game. The covered front porch is the perfect spot to catch up with conversation on a sunny summer day with a cool pitcher of sweet tea. At the end of the day, retire to the primary suite where you can enjoy a luxurious primary bath and walk-in closet. This floor plan is the perfect fit for your Southern farmhouse dreams and can be customized to fulfill all your needs!