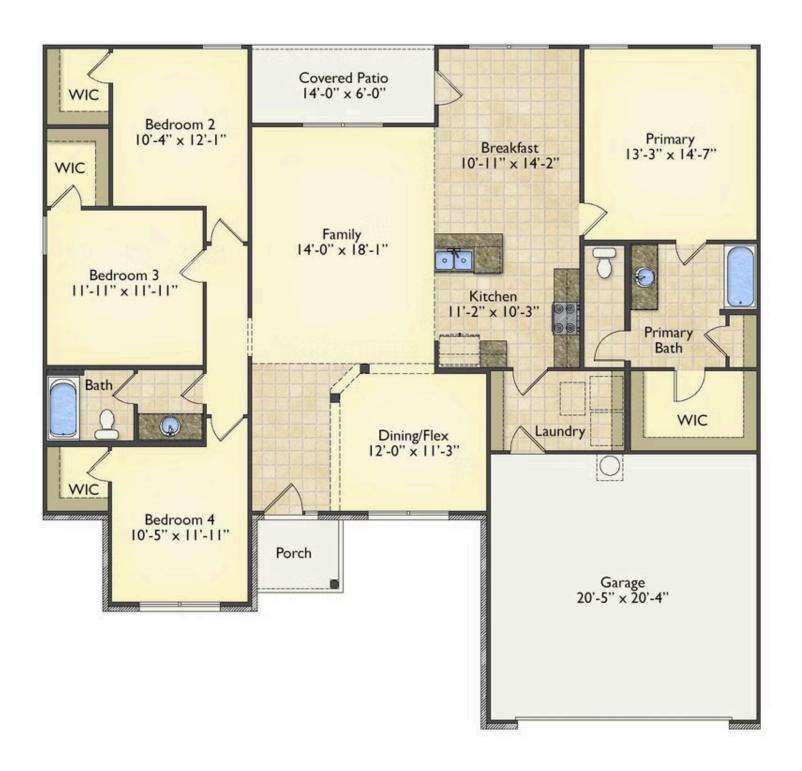

## Richfield

\$224,990

**3 Exterior Styles Available** 

பு 1,877+ Sq. Ft.

4 Bedrooms

2 Bathrooms

**2 Car Garage** 

The Richfield has something for everyone! This lovely home offers 4 bedrooms and 2 baths with endless options to create your dream home. The openness of the Kitchen with large island, breakfast nook, and family room was specifically designed to keep everyone together. Savor relaxed yet special meals in your formal dining room or reinvent the space into a 5th bedroom for those out of town guests. The master retreat complete with a walk in closet is secluded from the other three bedrooms for privacy. A shortage of storage space is a problem of the past with walk in closets in each of the 4 bedrooms in this home. A covered front porch, 2 car garage, and separate laundry room are just a few of the reasons to make the Richfield your very own dream home.