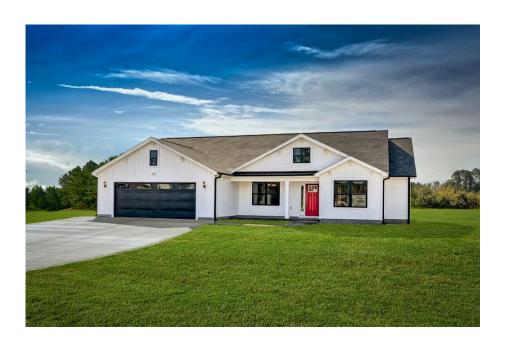

## Richfield

\$224,990

**3 Exterior Styles Available** 

பு 1,877+ Sq. Ft.

4 Bedrooms

2 Bathrooms

**2 Car Garage** 

The Richfield has something for everyone! This lovely home offers 4 bedrooms and 2 baths with endless options to create your dream home. The openness of the Kitchen with large island, breakfast nook, and family room was specifically designed to keep everyone together. Savor relaxed yet special meals in your formal dining room or reinvent the space into a 5th bedroom for those out of town guests. The master retreat complete with a walk in closet is secluded from the other three bedrooms for privacy. A shortage of storage space is a problem of the past with walk in closets in each of the 4 bedrooms in this home. A covered front porch, 2 car garage, and separate laundry room are just a few of the reasons to make the Richfield your very own dream home.

Classic Craftsman Farmhouse

All square footage is approximate. Renderings are artist's conceptions and may vary slightly from the actual home. Homes may be built in reverse of plans shown, depending on site conditions. Minor architectural changes may be made occasionally at the option of the builder. Please contact your Sales Consultant for details.

## Richfield Lenoir