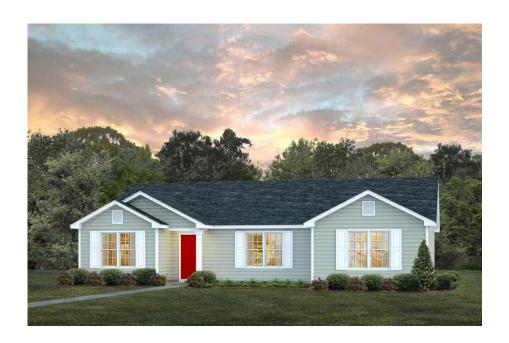

## Pinehurst Lenoir

\$174,990

**3 Exterior Styles Available** 

பு 1,561+ Sq. Ft.

3 Bedrooms

🗎 2 Bathrooms

This beautiful home features a spacious and open layout that's perfect for families and those who love to entertain. With three cozy bedrooms and two bathrooms, you'll have plenty of space to relax and unwind after a long day. The open design seamlessly connects the family room with the kitchen, creating a warm and inviting atmosphere that's perfect for gathering with loved ones.

Whether you're hosting a family dinner or just hanging out with friends, this floor plan is perfect for you. You can customize the Pinehurst to meet your needs and create the home of your dream!

Classic Craftsman Farmhouse