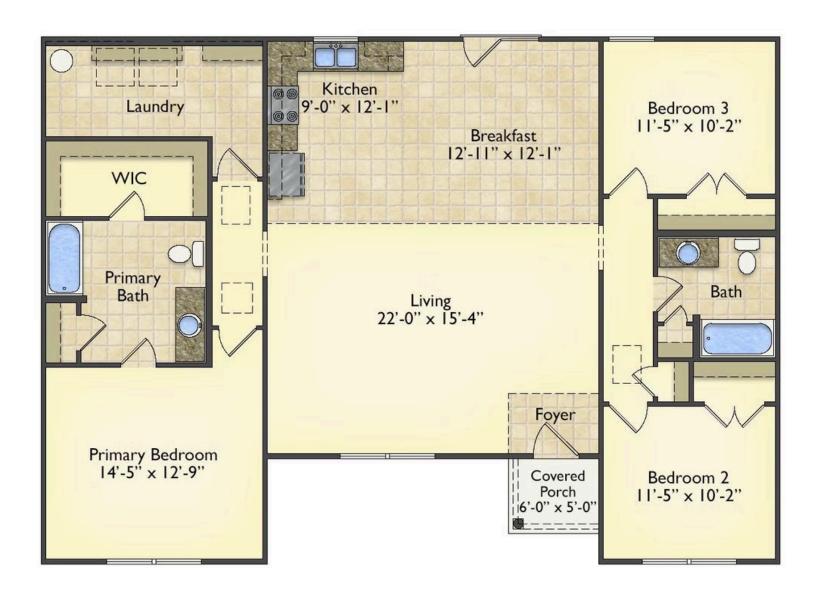

## Pinehurst Lenoir

\$174,990

**3 Exterior Styles Available** 

பு 1,561+ Sq. Ft.

3 Bedrooms

🗎 2 Bathrooms

This beautiful home features a spacious and open layout that's perfect for families and those who love to entertain. With three cozy bedrooms and two bathrooms, you'll have plenty of space to relax and unwind after a long day. The open design seamlessly connects the family room with the kitchen, creating a warm and inviting atmosphere that's perfect for gathering with loved ones.

Whether you're hosting a family dinner or just hanging out with friends, this floor plan is perfect for you. You can customize the Pinehurst to meet your needs and create the home of your dream!

Classic Craftsman Farmhouse