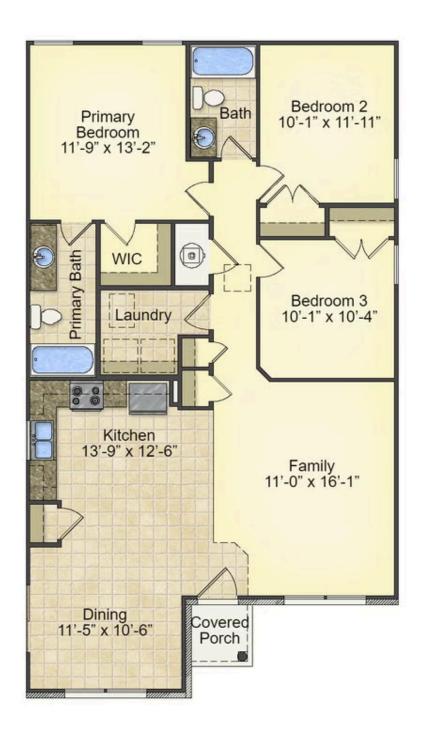

## Pine

\$158,990

**3 Exterior Styles Available** 

பு 1,260+ Sq. Ft.

3 Bedrooms

🗎 2 Bathrooms

This charming floor plan creates the perfect space for relaxing and watching the game, or hosting an evening with family and loved ones. Just imagine coming home and enjoying a warm summer evening from the comfort of your front porch. The Pine offers 3 bedrooms and 2 bathrooms including a primary suite with a beautiful bathroom and walk-in closet. The spacious great room opens up to the dining room and kitchen with an optional kitchen island that creates the perfect place to spend an evening with the kids or hosting game night with your friends. This floor plan is customizable to meet your needs and fulfill all your dreams.