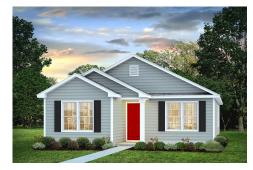

## Pine

\$158,990

**3 Exterior Styles Available** 

பு 1,260+ Sq. Ft.

3 Bedrooms

🗎 2 Bathrooms

This charming floor plan creates the perfect space for relaxing and watching the game, or hosting an evening with family and loved ones. Just imagine coming home and enjoying a warm summer evening from the comfort of your front porch. The Pine offers 3 bedrooms and 2 bathrooms including a primary suite with a beautiful bathroom and walk-in closet. The spacious great room opens up to the dining room and kitchen with an optional kitchen island that creates the perfect place to spend an evening with the kids or hosting game night with your friends. This floor plan is customizable to meet your needs and fulfill all your dreams.

Classic Craftsman Farmhouse

All square footage is approximate. Renderings are artist's conceptions and may vary slightly from the actual home. Homes may be built in reverse of plans shown, depending on site conditions. Minor architectural changes may be made occasionally at the option of the builder. Please contact your Sales Consultant for details.