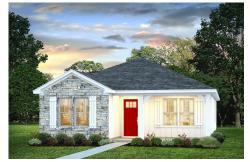

## Pine

\$158,990

**3 Exterior Styles Available** 

பு 1,260+ Sq. Ft.

3 Bedrooms

🗎 2 Bathrooms

This charming floor plan creates the perfect space for relaxing and watching the game, or hosting an evening with family and loved ones. Just imagine coming home and enjoying a warm summer evening from the comfort of your front porch. The Pine offers 3 bedrooms and 2 bathrooms including a primary suite with a beautiful bathroom and walk-in closet. The spacious great room opens up to the dining room and kitchen with an optional kitchen island that creates the perfect place to spend an evening with the kids or hosting game night with your friends. This floor plan is customizable to meet your needs and fulfill all your dreams.

Classic Craftsman Farmhouse

All square footage is approximate. Renderings are artist's conceptions and may vary slightly from the actual home. Homes may be built in reverse of plans shown, depending on site conditions. Minor architectural changes may be made occasionally at the option of the builder. Please contact your Sales Consultant for details.