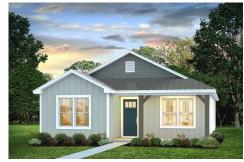

## Pine

\$158,990

**3 Exterior Styles Available** 

பு 1,260+ Sq. Ft.

3 Bedrooms

🗎 2 Bathrooms

This charming floor plan creates the perfect space for relaxing and watching the game, or hosting an evening with family and loved ones. Just imagine coming home and enjoying a warm summer evening from the comfort of your front porch. The Pine offers 3 bedrooms and 2 bathrooms including a primary suite with a beautiful bathroom and walk-in closet. The spacious great room opens up to the dining room and kitchen with an optional kitchen island that creates the perfect place to spend an evening with the kids or hosting game night with your friends. This floor plan is customizable to meet your needs and fulfill all your dreams.

Classic Craftsman Farmhouse

All square footage is approximate. Renderings are artist's conceptions and may vary slightly from the actual home. Homes may be built in reverse of plans shown, depending on site conditions. Minor architectural changes may be made occasionally at the option of the builder. Please contact your Sales Consultant for details.