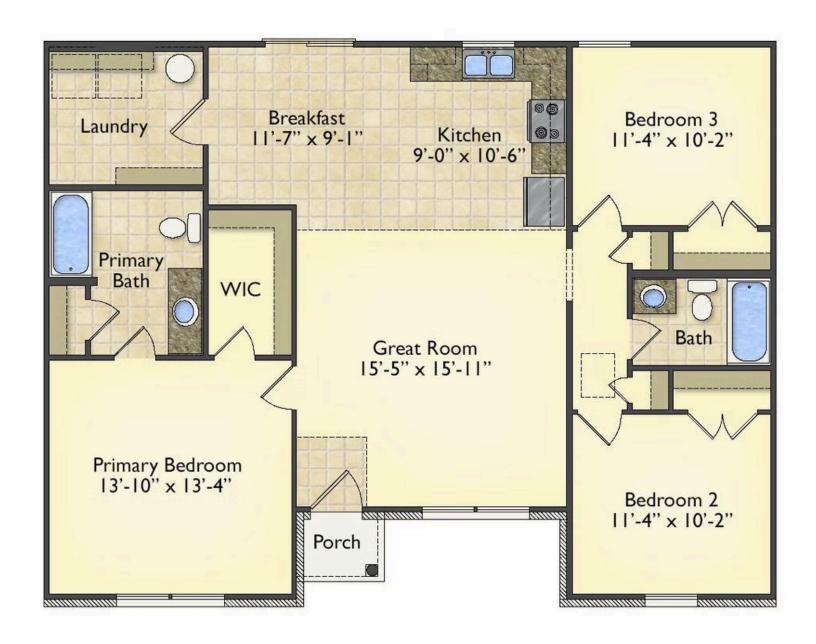

## Newport Lenoir

\$156,990

**3 Exterior Styles Available** 

\_ 1,267+ Sq. Ft.

3 Bedrooms

🗎 2 Bathrooms

Imagine yourself relaxing in this wonderful split floor plan perfectly crafted for those who love to entertain. The open layout is bright and welcoming which invites you to easily flow from one space into the next. Large windows and vaulted ceiling in the great room allow plenty of natural light to illuminate the rooms with trendy flooring for a modern-day look and feel.

The heart of the layout is the kitchen, where those who love to cook will discover a large pantry to store all those comfort food ingredients. The pantry is also connected to the laundry room which makes it easy to multitask on your busy schedule. The kitchen overlooks both the cozy great room and the dining space, perfect for when you're hosting friends for a casual dinner. A sliding door opens out to the backyard where you can step into the sunshine and relish the peace and privacy as you share a meal with your family or simply start your day with a hot coffee in hand.

The three bedrooms are all large and filled with natural light including the spacious primary suite with a walk-in closet and a private bath. The secondary bedrooms can include extra features such as

Classic Craftsman Farmhouse