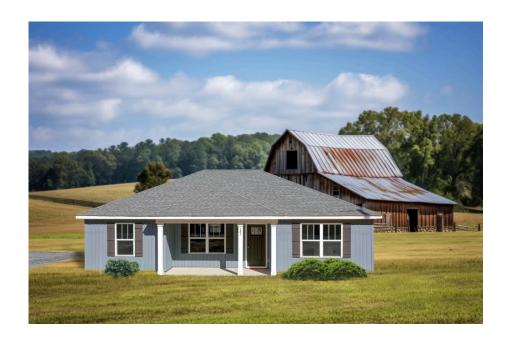

## Newport Lenoir

\$156,990

**3 Exterior Styles Available** 

\_ 1,267+ Sq. Ft.

3 Bedrooms

🗎 2 Bathrooms

Imagine yourself relaxing in this wonderful split floor plan perfectly crafted for those who love to entertain. The open layout is bright and welcoming which invites you to easily flow from one space into the next. Large windows and vaulted ceiling in the great room allow plenty of natural light to illuminate the rooms with trendy flooring for a modern-day look and feel.

The three bedrooms are all large and filled with natural light including the spacious primary suite with a walk-in closet and a private bath. The secondary bedrooms can include extra features such as

Classic Craftsman Farmhouse