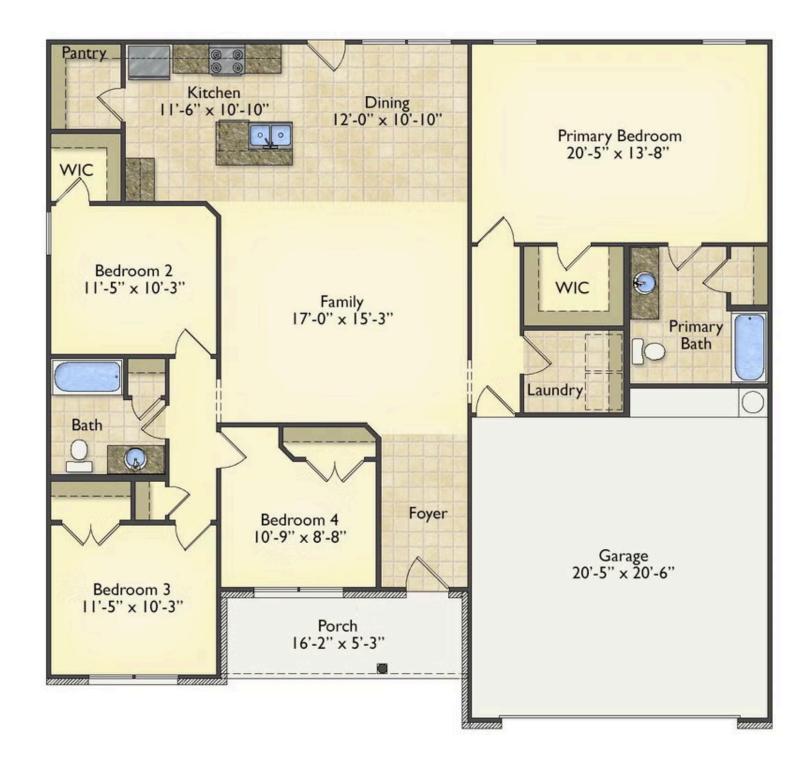

## Litchfield Lengir

\$213,990

**3 Exterior Styles Available** 

\_ 1,704+ Sq. Ft.

4 Bedrooms

2 Bathrooms

2 Car Garage

The Litchfield is the perfect combination of Southern comfort, elegance, and contemporary living. This gorgeous space was designed for laid-back and relaxing, and provides the perfect space for entertaining family and loved ones. This 4 bedroom, 2 bathroom home was designed with your family in mind. The split bedroom floor plan ensures absolute privacy and includes a spacious primary room with a luxurious primary bath and walk-in closet. The kitchen opens up to the dining room and spacious great room to provide the perfect space for relaxing or gathering with family and loved ones. Choose to add a covered porch to unwind together at the end of the day or watch the sunrise with a cup of joe. The options are endless with this floor plan. Turn the fourth bedroom into a flex room and create your own home office, study, playroom, or whatever you may need at any stage of life. The Litchfield is the perfect plan to customize and create your very own dream home.