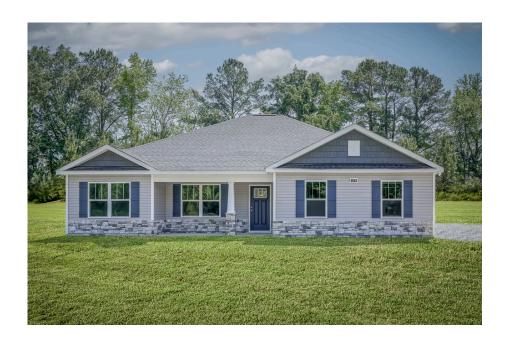

## Litchfield Lengir

\$213,990

**3 Exterior Styles Available** 

\_ 1,704+ Sq. Ft.

4 Bedrooms

2 Bathrooms

2 Car Garage

The Litchfield is the perfect combination of Southern comfort, elegance, and contemporary living. This gorgeous space was designed for laid-back and relaxing, and provides the perfect space for entertaining family and loved ones. This 4 bedroom, 2 bathroom home was designed with your family in mind. The split bedroom floor plan ensures absolute privacy and includes a spacious primary room with a luxurious primary bath and walk-in closet. The kitchen opens up to the dining room and spacious great room to provide the perfect space for relaxing or gathering with family and loved ones. Choose to add a covered porch to unwind together at the end of the day or watch the sunrise with a cup of joe. The options are endless with this floor plan. Turn the fourth bedroom into a flex room and create your own home office, study, playroom, or whatever you may need at any stage of life. The Litchfield is the perfect plan to customize and create your very own dream home.

## Litchfield Lenoir