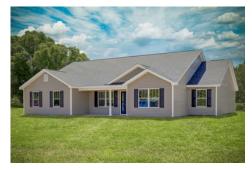

## Lexington Lenoir

\$239,990

**5 Exterior Styles Available** 

\_ 2,054+ Sq. Ft.

4 Bedrooms

🚊 2 Bathrooms

**2 Car Garage** 

Welcome home to the Lexington where timeless elegance, contemporary Southern comfort and flexibility are perfectly combined. This popular plan is designed for laid-back living, and provides space to work from home, room to accommodate in-laws and entertain guests and it could all be yours.

Imagine gathering with loved ones in the light-filled and spacious family room in an open design that embraces the kitchen and breakfast room. The gourmet kitchen is ready to be customized to suit your needs, plus there's a formal dining room and a covered patio with the freedom to expand and create your dream home.

At the end of the day, you can retire to your private primary suite with a walk-in closet and a primary bath. The three secondary bedrooms have generous closets and there's a central full bath for added convenience. Completing this sensational 2,054 sqft plan is a large laundry room, a flex room which could be your dream study, guest suite or playroom, the choice is all yours when it comes to the