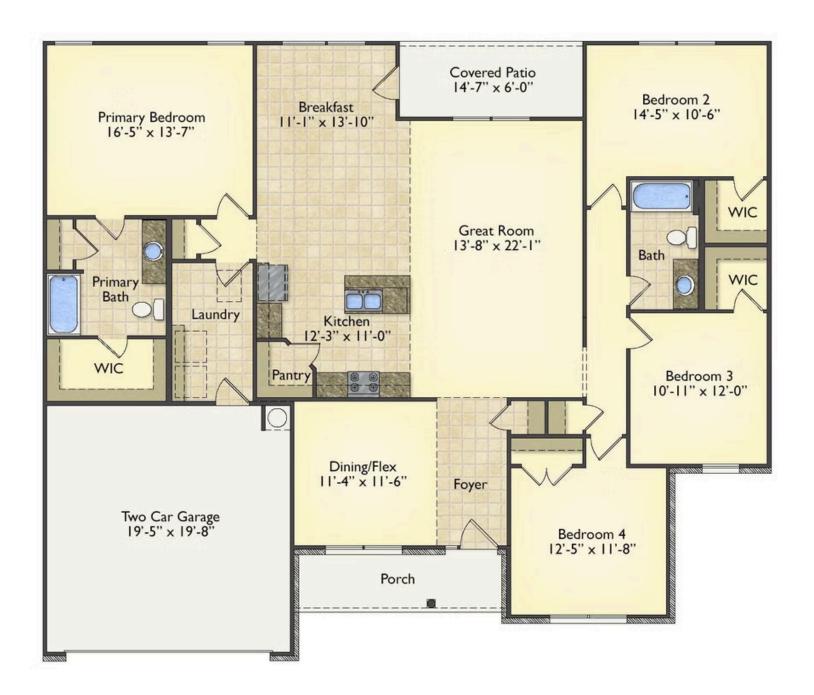

## Lexington Lenoir

\$239,990

**5 Exterior Styles Available** 

\_ 2,054+ Sq. Ft.

4 Bedrooms

🚊 2 Bathrooms

**2 Car Garage** 

Welcome home to the Lexington where timeless elegance, contemporary Southern comfort and flexibility are perfectly combined. This popular plan is designed for laid-back living, and provides space to work from home, room to accommodate in-laws and entertain guests and it could all be yours.

Imagine gathering with loved ones in the light-filled and spacious family room in an open design that embraces the kitchen and breakfast room. The gourmet kitchen is ready to be customized to suit your needs, plus there's a formal dining room and a covered patio with the freedom to expand and create your dream home.

At the end of the day, you can retire to your private primary suite with a walk-in closet and a primary bath. The three secondary bedrooms have generous closets and there's a central full bath for added convenience. Completing this sensational 2,054 sqft plan is a large laundry room, a flex room which could be your dream study, guest suite or playroom, the choice is all yours when it comes to the