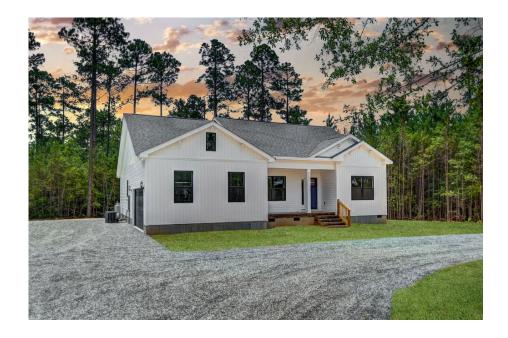

## Lexington Lenoir

\$239,990

**5 Exterior Styles Available** 

\_ 2,054+ Sq. Ft.

4 Bedrooms

🚊 2 Bathrooms

**2 Car Garage** 

Welcome home to the Lexington where timeless elegance, contemporary Southern comfort and flexibility are perfectly combined. This popular plan is designed for laid-back living, and provides space to work from home, room to accommodate in-laws and entertain guests and it could all be yours.

Imagine gathering with loved ones in the light-filled and spacious family room in an open design that embraces the kitchen and breakfast room. The gourmet kitchen is ready to be customized to suit your needs, plus there's a formal dining room and a covered patio with the freedom to expand and create your dream home.

At the end of the day, you can retire to your private primary suite with a walk-in closet and a primary bath. The three secondary bedrooms have generous closets and there's a central full bath for added convenience. Completing this sensational 2,054 sqft plan is a large laundry room, a flex room which could be your dream study, guest suite or playroom, the choice is all yours when it comes to the