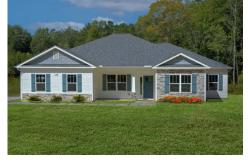

## Lexington Lenoir

\$239,990

**5 Exterior Styles Available** 

\_ 2,054+ Sq. Ft.

4 Bedrooms

🚊 2 Bathrooms

**2 Car Garage** 

Welcome home to the Lexington where timeless elegance, contemporary Southern comfort and flexibility are perfectly combined. This popular plan is designed for laid-back living, and provides space to work from home, room to accommodate in-laws and entertain guests and it could all be yours.

Imagine gathering with loved ones in the light-filled and spacious family room in an open design that embraces the kitchen and breakfast room. The gourmet kitchen is ready to be customized to suit your needs, plus there's a formal dining room and a covered patio with the freedom to expand and create your dream home.

At the end of the day, you can retire to your private primary suite with a walk-in closet and a primary bath. The three secondary bedrooms have generous closets and there's a central full bath for added convenience. Completing this sensational 2,054 sqft plan is a large laundry room, a flex room which could be your dream study, guest suite or playroom, the choice is all yours when it comes to the