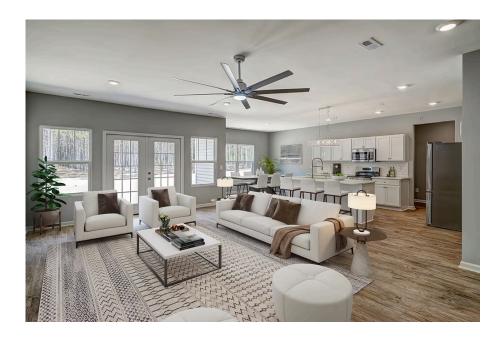

## Priced From **\$269,990**

- 2 Exterior Styles Available
- \_ 2,364+ Sq. Ft.
- 📇 4 Bedrooms
- 💮 2 Bathrooms
- 👝 2 Car Garage

Call the Inglewood home with its stunning and spacious 4 bedroom and 2 bath design This home is the perfect size for a growing family all while remaining a cozy and relaxing environment for spending the weekends with loved ones. The heart of the home is sure to be the gourmet kitchen beautifully designed to overlook the spacious great room and breakfast room. The Inglewood offers a covered rear porch that could be used for entertaining or for enjoying a quiet evening after dinner. The primary bedroom features a large walk-in closet and primary bath that comes with a tub and separate shower. The optional 4th bedroom can be left as a bedroom or turned into a library, office, or even a playroom for the kids. There is not a detail overlooked in the Inglewood as it is designed to meet your needs and is customizable to create your own dream home!