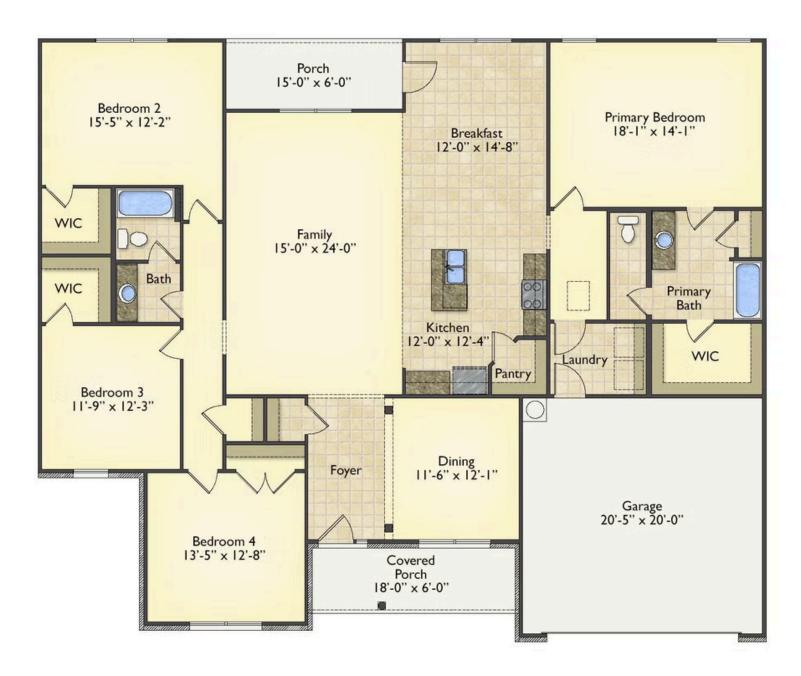

## Priced From **\$269,990**

- 2 Exterior Styles Available
- \_ 2,364+ Sq. Ft.
- 📇 4 Bedrooms
- 💮 2 Bathrooms
- 👝 2 Car Garage

Call the Inglewood home with its stunning and spacious 4 bedroom and 2 bath design This home is the perfect size for a growing family all while remaining a cozy and relaxing environment for spending the weekends with loved ones. The heart of the home is sure to be the gourmet kitchen beautifully designed to overlook the spacious great room and breakfast room. The Inglewood offers a covered rear porch that could be used for entertaining or for enjoying a quiet evening after dinner. The primary bedroom features a large walk-in closet and primary bath that comes with a tub and separate shower. The optional 4th bedroom can be left as a bedroom or turned into a library, office, or even a playroom for the kids. There is not a detail overlooked in the Inglewood as it is designed to meet your needs and is customizable to create your own dream home!