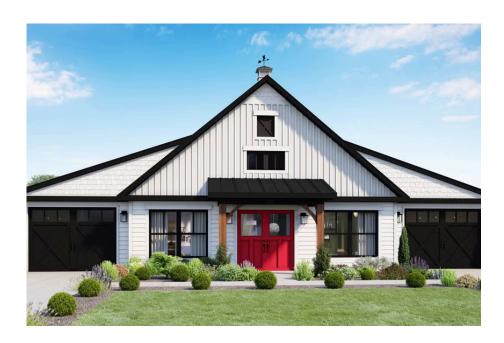

## Hidden Valley Barndominium

\$202,990

**1 Exterior Styles Available** 

\_ 1,568+ Sq. Ft.

**3 Bedrooms** 

🚊 2 Bathrooms

2 Car Garage

The Hidden Valley is a charming barndominium design that combines cozy living with modern convenience. With 1,568 square feet of heated space, this design features an open-concept layout that seamlessly connects the family room, kitchen, and dining area. It's a perfect setup for both everyday living and hosting gatherings with loved ones. The home portion of this barndominium is part of our Design By U series, meaning that the home's floorplan can be easily modified with additional bedrooms and bathrooms, depending on you and your family's needs.

This thoughtfully crafted plan also offers flexible options for attached garages, so you can customize the home to fit your needs. These are designed as 12' x 34' so more of a traditional garage, but with plenty of space. This particular plan has 9' doors on each side. The flexibility of this plan is also evident in many ways, not only can the home itself be essentially "whatever you want", the side garages can be removed for just a simple Farmhouse, or you could choose one on the left side of the home and convert the right side to an inviting porch, or even consider an In-Law Suite? The functionality and choices are enclose. The inviting front parch adds a warm welcoming touch