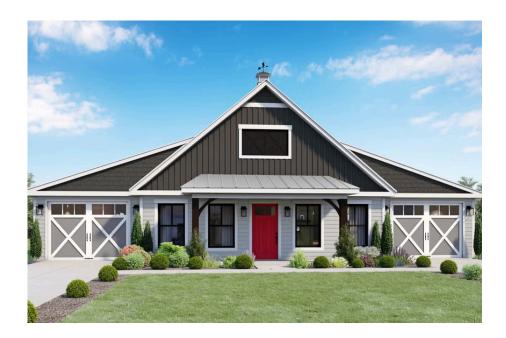

## Hidden Hills Barndominium

Priced From \$276,990

**1 Exterior Styles Available** 

பு 1,568+ Sq. Ft.

**Bedrooms** 

2 Bathrooms

2 Car Garage

The Hidden Hills is a charming barndominium design that combines cozy living with modern convenience. With 1,568 square feet of heated space, this design features an open-concept layout that seamlessly connects the family room, kitchen, and dining area. It's a perfect setup for both everyday living and hosting gatherings with loved ones. The home portion of this barndominium is part of our Design By U series, meaning that the home's home plan can be easily modified with additional bedrooms and bathrooms, depending on you and your family's needs. This thoughtfully crafted plan also offers flexible options for attached garages, so you can customize the home to fit your needs. These are designed as 14' x 34' so more of a traditional garage, but with plenty of space. This particular plan has 10' doors on each side. The flexibility of this plan is also evident in many ways, not only can the home itself be essentially "whatever you want", the side garages can be removed for just a simple Farmhouse, or you could choose one on the left side of the home and convert the right side to an inviting porch, or even consider an In-Law Suite? The functionality and choices are endless. The inviting front porch adds a warm, welcoming touch, making it easy to