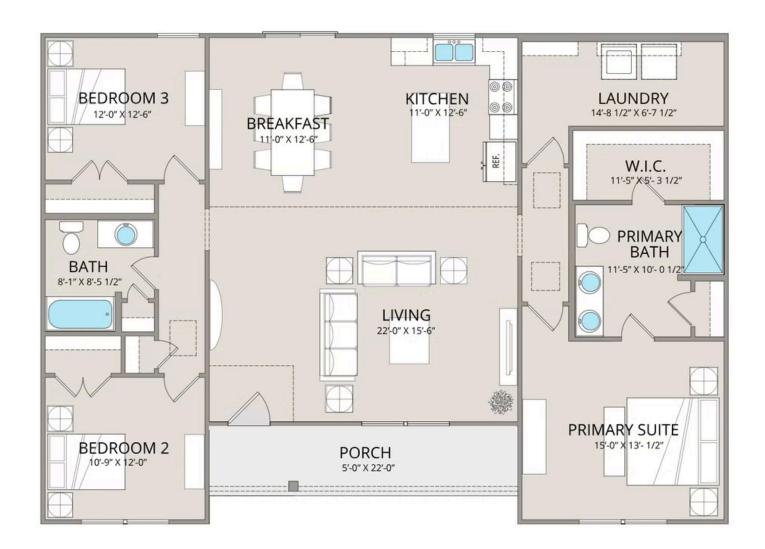

The **open-concept design** seamlessly connects the family room and kitchen, creating a warm and welcoming space where conversations flow as easily as daily life. The kitchen features **upgraded cabinetry**, **granite countertops**, **stainless steel appliances**, **and a sleek pull-out faucet**, offering both beauty and practicality. Whether you're cooking a meal or hosting friends, this space is designed to bring people together.

The **primary suite** is a private retreat with a **spacious walk-in closet** and an **upgraded en-suite bathroom** featuring a fiberglass shower, raised-height vanity, and stylish finishes. Two additional bedrooms provide flexibility for guests, a home office, or extra storage.

With options to **customize the layout to fit your needs**, the Fentress floorplan is designed to adapt to your lifestyle. From upgraded baseboards and stylish interior door options to coordinated hardware and modern finishes, every detail has been thoughtfully selected to enhance both style and comfort.