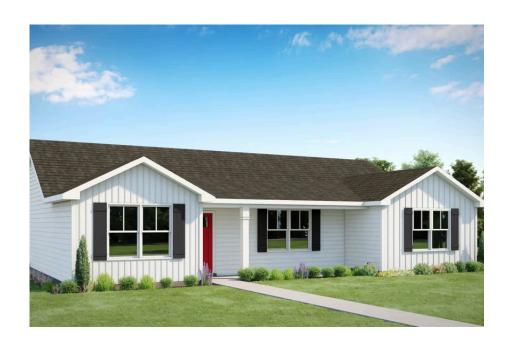

## Fentress Lengir

Priced From \$193,990

**1 Exterior Styles Available** 

\_ 1,561+ Sq. Ft.

3 Bedrooms

🚊 2 Bathrooms

The **Fentress** is a beautifully designed home that blends space, style, and functionality, making it perfect for those who love to entertain or simply enjoy an open, inviting layout. With **three bedrooms** and **two bathrooms**, this home offers the perfect balance of coziness and openness, giving you plenty of space to relax and unwind.

## Fentress Lenoir

All square footage is approximate. Renderings are artist's conceptions and may vary slightly from the actual home. Homes may be built in reverse of plans shown, depending on site conditions. Minor architectural changes may be made occasionally at the option of the builder. Please contact your Sales Consultant for details.