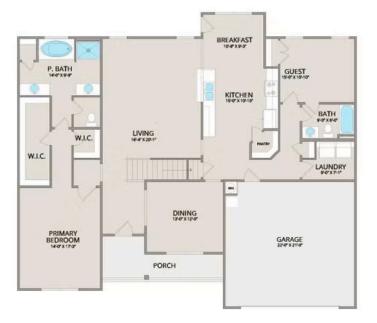

Step inside and enjoy the luxurious primary suite on the first floor, complete with two walk-in closets and a spa-like bathroom. The extended first-floor suite option now includes an additional bath, providing even more flexibility. The kitchen offers plenty of space for entertaining, while the covered rear porch is perfect for relaxing with your favorite beverage.

## Chapel Hill

MAIN

UPPER

All square footage is approximate. Renderings are artist's conceptions and may vary slightly from the actual home. Homes may be built in reverse of plans shown, depending on site conditions. Minor architectural changes may be made occasionally at the option of the builder. Please contact your Sales Consultant for details.