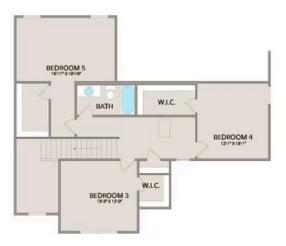

Upstairs, you'll find three spacious bedrooms, each with its own walk-in closet, along with a versatile bonus room available as a choice. Customize it as an office, craft room, or media haven. The new choice to add a full bath to the bonus room enhances its usability even further.

## Chapel Hill

MAIN

UPPER

All square footage is approximate. Renderings are artist's conceptions and may vary slightly from the actual home. Homes may be built in reverse of plans shown, depending on site conditions. Minor architectural changes may be made occasionally at the option of the builder. Please contact your Sales Consultant for details.