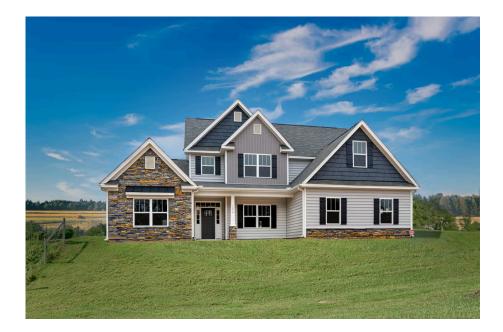

## Chapel Hill

## Priced From \$335,990

- 2 Exterior Styles Available
- \_□ 2,750+ Sq. Ft.
- **5** Bedrooms
- 💮 3 Bathrooms
- 📇 2 Car Garage

Welcome to the Chapel Hill, where Southern charm meets modern versatility! This thoughtfully designed 5-bedroom, 3-bathroom floor plan offers a perfect blend of comfort, style, and customization options to suit your lifestyle.

Step inside and enjoy the luxurious primary suite on the first floor, complete with two walk-in closets and a spa-like bathroom. The extended first-floor suite option now includes an additional bath, providing even more flexibility. The kitchen offers plenty of space for entertaining, while the covered rear porch is perfect for relaxing with your favorite beverage.

Upstairs, you'll find three spacious bedrooms, each with its own walk-in closet, along with a versatile bonus room available as a choice. Customize it as an office, craft room, or media haven. The new choice to add a full bath to the bonus room enhances its usability even further.

The Chapel Hill still includes thoughtful touches throughout to enhance your living experience.

Classic

Craftsman

All square footage is approximate. Renderings are artist's conceptions and may vary slightly from the actual home. Homes may be built in reverse of plans shown, depending on site conditions. Minor architectural changes may be made occasionally at the option of the builder. Please contact your Sales Consultant for details.