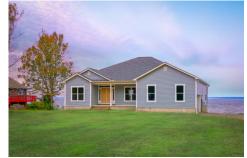

## Brunswick

\$285,990

**3 Exterior Styles Available** 

\_ 2,525+ Sq. Ft.

**4 Bedrooms** 

2 Bathrooms

**2 Car Garage** 

Say hello to your very own dream home. The Brunswick is a stunning 4 bedroom, 2 bath home bursting with possibility. Picture yourself winding down in your spacious primary suite and slipping into a bubble bath in your private primary bathroom. Looking for an office at home or need an extra room for visiting guests? This versatile split-bedroom plan has an optional 5th room for that and more! Spend your morning enjoying a cup of Joe from your breakfast bar in your large eat in kitchen with an island and later enjoy a quiet evening on your covered porch out back. If you can dream it, we can create it.

## Brunswick Lenoir

All square footage is approximate. Renderings are artist's conceptions and may vary slightly from the actual home. Homes may be built in reverse of plans shown, depending on site conditions. Minor architectural changes may be made occasionally at the option of the builder. Please contact your Sales Consultant for details.