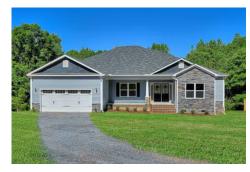

## Brunswick

\$285,990

**3 Exterior Styles Available** 

\_ 2,525+ Sq. Ft.

**4 Bedrooms** 

2 Bathrooms

**2 Car Garage** 

Say hello to your very own dream home. The Brunswick is a stunning 4 bedroom, 2 bath home bursting with possibility. Picture yourself winding down in your spacious primary suite and slipping into a bubble bath in your private primary bathroom. Looking for an office at home or need an extra room for visiting guests? This versatile split-bedroom plan has an optional 5th room for that and more! Spend your morning enjoying a cup of Joe from your breakfast bar in your large eat in kitchen with an island and later enjoy a quiet evening on your covered porch out back. If you can dream it, we can create it.

## Brunswick Lenoir

All square footage is approximate. Renderings are artist's conceptions and may vary slightly from the actual home. Homes may be built in reverse of plans shown, depending on site conditions. Minor architectural changes may be made occasionally at the option of the builder. Please contact your Sales Consultant for details.