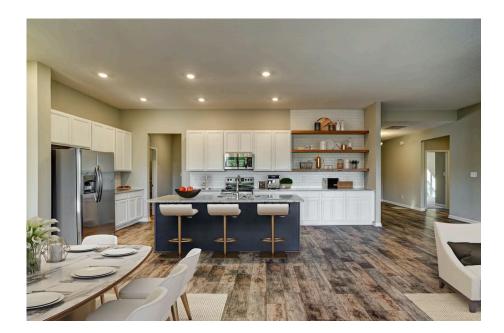

## Brunswick

\$285,990

**3 Exterior Styles Available** 

\_ 2,525+ Sq. Ft.

**4 Bedrooms** 

2 Bathrooms

**2 Car Garage** 

Say hello to your very own dream home. The Brunswick is a stunning 4 bedroom, 2 bath home bursting with possibility. Picture yourself winding down in your spacious primary suite and slipping into a bubble bath in your private primary bathroom. Looking for an office at home or need an extra room for visiting guests? This versatile split-bedroom plan has an optional 5th room for that and more! Spend your morning enjoying a cup of Joe from your breakfast bar in your large eat in kitchen with an island and later enjoy a quiet evening on your covered porch out back. If you can dream it, we can create it.