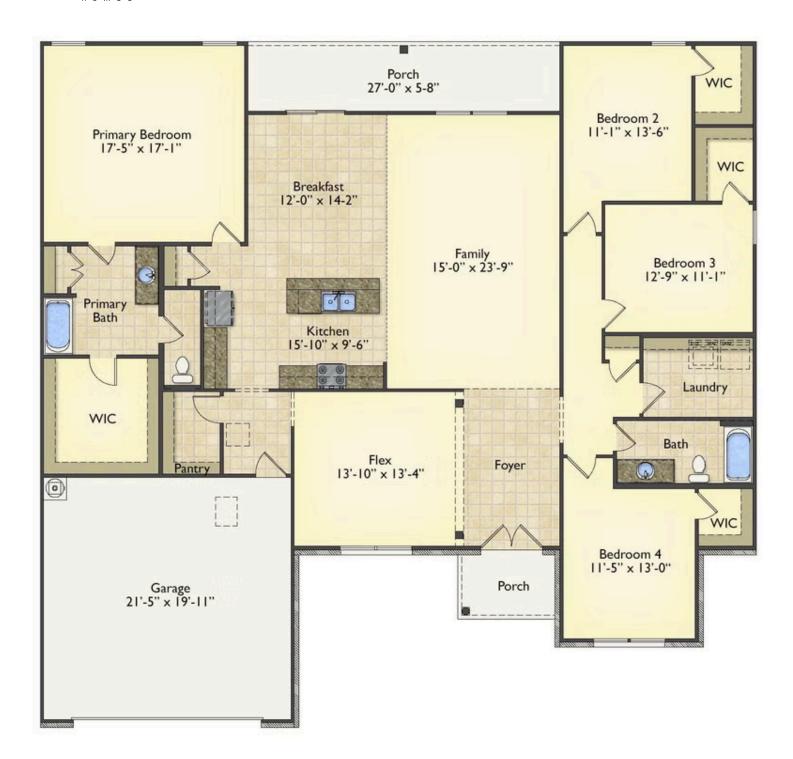

## Brunswick

\$285,990

**3 Exterior Styles Available** 

\_ 2,525+ Sq. Ft.

**4 Bedrooms** 

2 Bathrooms

**2 Car Garage** 

Say hello to your very own dream home. The Brunswick is a stunning 4 bedroom, 2 bath home bursting with possibility. Picture yourself winding down in your spacious primary suite and slipping into a bubble bath in your private primary bathroom. Looking for an office at home or need an extra room for visiting guests? This versatile split-bedroom plan has an optional 5th room for that and more! Spend your morning enjoying a cup of Joe from your breakfast bar in your large eat in kitchen with an island and later enjoy a quiet evening on your covered porch out back. If you can dream it, we can create it.

## Brunswick Lenoir

All square footage is approximate. Renderings are artist's conceptions and may vary slightly from the actual home. Homes may be built in reverse of plans shown, depending on site conditions. Minor architectural changes may be made occasionally at the option of the builder. Please contact your Sales Consultant for details.