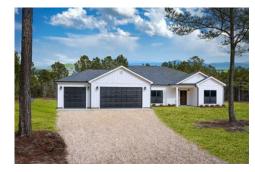

## Brunswick

\$285,990

**3 Exterior Styles Available** 

\_ 2,525+ Sq. Ft.

**4 Bedrooms** 

2 Bathrooms

**2 Car Garage** 

Say hello to your very own dream home. The Brunswick is a stunning 4 bedroom, 2 bath home bursting with possibility. Picture yourself winding down in your spacious primary suite and slipping into a bubble bath in your private primary bathroom. Looking for an office at home or need an extra room for visiting guests? This versatile split-bedroom plan has an optional 5th room for that and more! Spend your morning enjoying a cup of Joe from your breakfast bar in your large eat in kitchen with an island and later enjoy a quiet evening on your covered porch out back. If you can dream it, we can create it.

Farmhouse Classic Craftsman

All square footage is approximate. Renderings are artist's conceptions and may vary slightly from the actual home. Homes may be built in reverse of plans shown, depending on site conditions. Minor architectural changes may be made occasionally at the option of the builder. Please contact your Sales Consultant for details.