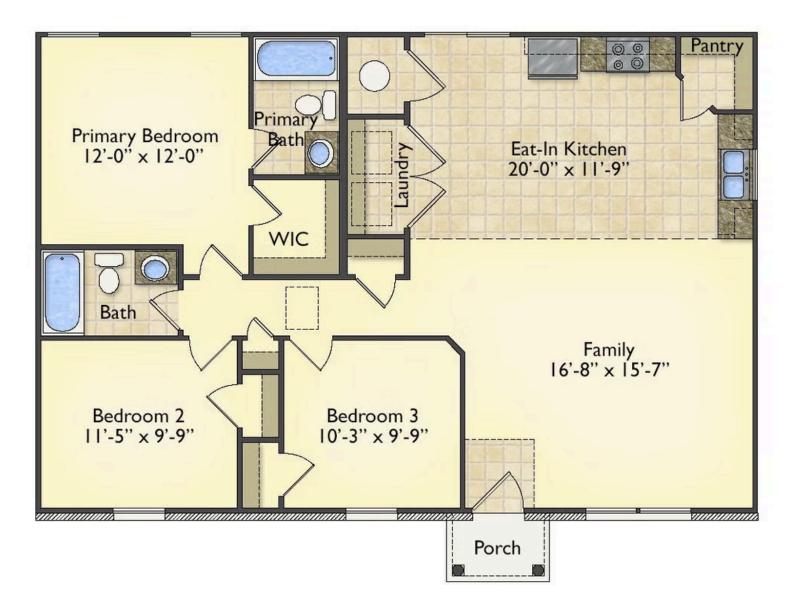

## Aspen Lenoir

Priced From **\$144,990** 

2 Exterior Styles Available

- ₁□ 1,176+ Sq. Ft.
- 📇 3 Bedrooms
- 💮 2 Bathrooms

The Aspen is a cozy, one-story plan with an open layout that is bright and welcoming and invites you to easily flow from one space into the next. This plan offers 3 bedrooms and 2 full baths with a spacious great room that opens up to the eat-in kitchen. Personalize this plan to turn this kitchen into your own luxury kitchen perfect for entertaining. You can even add a garage, or a covered porch to wake up and watch the sunrise with a cup of joe. With endless opportunities, you can turn this versatile plan into your own dream home.