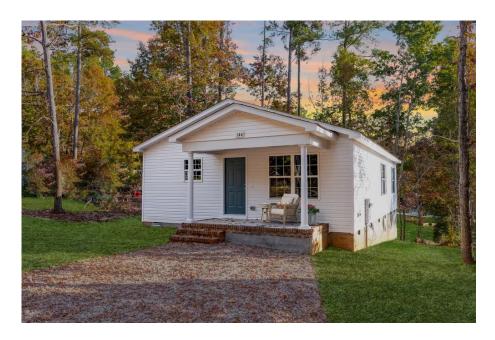

## Aspen Lenoir

Priced From **\$144,990** 

2 Exterior Styles Available

- ₁□ 1,176+ Sq. Ft.
- 📇 3 Bedrooms
- 💮 2 Bathrooms

The Aspen is a cozy, one-story plan with an open layout that is bright and welcoming and invites you to easily flow from one space into the next. This plan offers 3 bedrooms and 2 full baths with a spacious great room that opens up to the eat-in kitchen. Personalize this plan to turn this kitchen into your own luxury kitchen perfect for entertaining. You can even add a garage, or a covered porch to wake up and watch the sunrise with a cup of joe. With endless opportunities, you can turn this versatile plan into your own dream home.